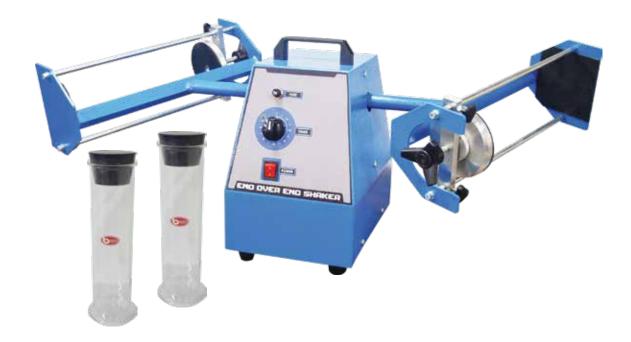

## END OVER END SHAKER Standard: BS 1377:2, EN 1997-2

## Particle Density, Gas Jar Method

Used to determine the specific gravity soil. This apparatus consists of motorized drive unit.

## **Techincal Specification:**

| Model Number     | NL 1036 X / 002                       |
|------------------|---------------------------------------|
| Dimension (mm)   | 960 (L) x 325 (W) x 490 (H)           |
| Rotational Speed | 50 r.p.m.                             |
| Approx. Weight   | 20 kg                                 |
| Power            | 220 V, 50 / 60 Hz, 1 ph, 125 W, 0.7 A |

## **Set Consists Of:**

| Model Number            | Parts Description        | Qty   |
|-------------------------|--------------------------|-------|
| NL 1036 X / 001 – P 001 | Gas Jar with Glass Cover | 2nos. |
| NL 1036 X / 001 – P 002 | Rubber Stopper           | 2nos. |