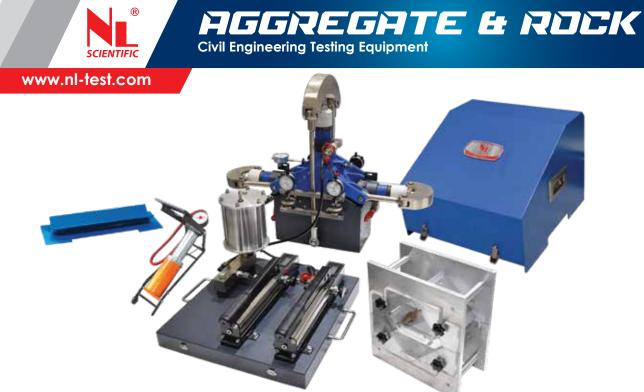

## ROCK SHEAR BOX APPARATUS Standard: ASTM D5607, ISRM

This shear box has been designed to receive irregularly shaped samples with surfaces measuring up to 115 x 125 mm or cores with a maximum diameter of 102 mm. The lower half of the box is connected to two hydraulic rams which generate the shearing force (in both directions) and the upper half supports the ram that applies the load at a right angle to the failure surface. The horizontal and vertical actuators are connected to two manually-operated hydraulic pumps. During the test the normal stress and the shearing stress are read on two independent dial gauges calibrated in engineering units; if the measurement of the shear deformation is required an appropriate dial gauge can be mounted on the support.

## **Technical Specifications :**

| Model Number                    | NL 1030 X / 002                    |       |
|---------------------------------|------------------------------------|-------|
| Loading Capacity                | 50 x 0.01 kN                       | 1.100 |
| Dimension (Shear Box Unit) (mm) | 790 (L) x 300 (W) x 600 (H), 68 kg | × -   |
| Dimension (Control Kit) (mm)    | 440 (L) × 450 (W) × 350 (H), 25 kg |       |
| Packing Dimension (mm)          | 800 (L) × 800 (W) × 750 (H)        |       |
| Approx. Weight (Complete Set)   | 133 kg                             |       |

## Unit Consists Of :

| Model Number            | Parts Description                                                                                     | Qty   |  |  |
|-------------------------|-------------------------------------------------------------------------------------------------------|-------|--|--|
| NL 1030 X / 001 – P 001 | Mould Former (7kg)                                                                                    | 1no.  |  |  |
| NL 1030 X / 002 – P 001 | Control Kit Unit ( Unit Consist of 2 units Digimatic Hydraulic Hand Pump, Pressure Maintenance Unit ) | 1unit |  |  |
| NL 1030 X / 002 – P 002 | Pressure Maintainer Pump                                                                              | lno.  |  |  |
| NL 1030 X / 001 – P 003 | Sample Casting Plaster (25 kg / pack)                                                                 | 1pack |  |  |
| NL 1030 X / 002 – P 004 | Specimen Craddle                                                                                      | 1no.  |  |  |
| NL 7020 X / 011         | Analogue Dial Indicator 12 x 0.002 mm ( Vertical Displacement Measuring )                             | 4nos. |  |  |
| NL 7020 X / 001         | Analogue Dial Indicator 25 x 0.01 mm ( Horizontal Movement Measuring )                                | lno.  |  |  |