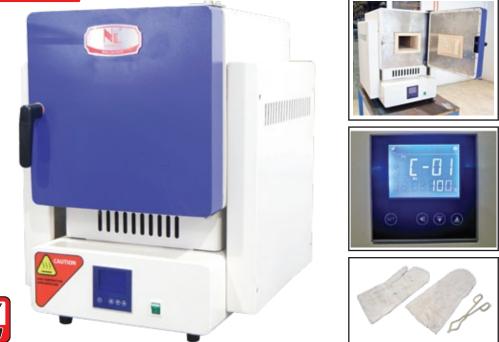

## **Drying Sample**

The NL Muffle furnaces are general purpose laboratory and heat treating furnaces. Designed for high temperature heating's. Structure made in sheet-steel, furnace frontal in die casted steel to avoid the aggression of the acid smokes. The laboratory furnace is intended for analysis of various materials and fo different kinds of thermal treatment at a temperature from 1000°C up to 1300°C, complete with programmer for setting temperature ramp.

| Technical Specifications :  |                                                         |        |
|-----------------------------|---------------------------------------------------------|--------|
| Model Number                | NL 1011 X / 011                                         |        |
| Max. Temperature            | 1200°C                                                  |        |
| Alternate Code              | JK-SX2-15-12N                                           |        |
| Capacity                    | 70 litres                                               |        |
| Furnace Chamber & Structure | Ceramic chamber with powder coating for external casing |        |
| Temperature Control         | PIC Controller                                          |        |
| Heater Type                 | Nichrome Heater                                         |        |
| Working Space (mm)          | 400(W) × 500(H) × 350(D)                                |        |
| Product Dimension (mm)      | 930(L) × 900(W) × 740(H)                                |        |
| Power                       | 415 V, 50 / 60 Hz, 25 A, 3 Ph, 15 kW                    |        |
| Approx. Weight              | 150 kg                                                  |        |
| Unit Consist of :           |                                                         |        |
| Model Number                | Accessories Description                                 | Qty    |
| NL 7042 X / 003             | Crucible Tong 300 mm long                               | 1 pc   |
| NL 7037 X / 001             | Heat Resistance Glove (Asbestos)                        | 1 pair |