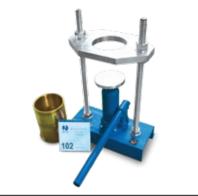

# ECO-SMARTZ AUTOMATIC MARSHALL COMPACTOR 4"&100mm Dia. Standard: ASTM D6926/D5581, AASHTO T245

### Automatic Compactability

- . . . . . . .

Upgraded version to ECO-SMARTZ system for more stable & better performance. This ruggedly constructed machine has been designed to eliminate the laborious process of hand compaction. It automatic compacts the specimen and stops after the preset number of strokes has been completed on the automatic digital display counter. This machine comes with controller compartment unit.