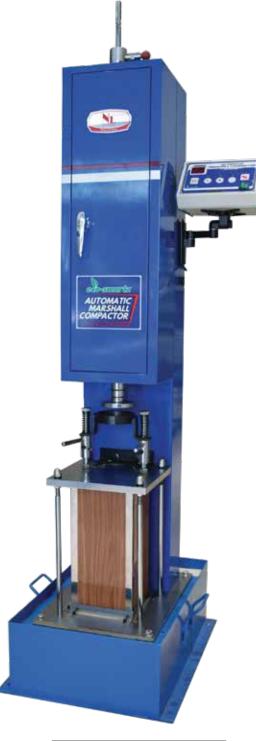

# ECO-SMARTZ AUTOMATIC MARSHALL COMPACTOR 4"&100mm Dia. (BS)

Standard: BS 598-107

#### Automatic Compactability

Upgraded version to ECO-SMARTZ system for more stable & better performance. This ruggedly constructed machine has been designed to eliminate the laborious process of hand compaction. It automatic compacts the specimen and stops after the preset number of strokes has been completed on the automatic digital display counter. This machine comes with controller compartment unit.

# Technical Specifications :

| Model Number                | NL 2000 X / 007                  |
|-----------------------------|----------------------------------|
| Weight of Hammer            | 4535 ± 15 g                      |
| Free Fall Height            | 457 ± 5 mm                       |
| Blow Rate                   | 55 - 60 Blow / min               |
| Dimension (Main Frame)      | 520 (L) x 370 (W) x 1680 (H) mm  |
| Dimension of Case (Packing) | 670 (L) x 580 (W) x 1800 (H) mm  |
| Total Weight                | 295 kg                           |
| Packing Weight              | 340 kg                           |
| Power                       | 220~240V, 1Ph, 8A, 250W, 50/60Hz |