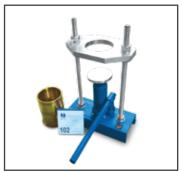

## Optional Accessories :

| Model Number            | Accessories Description                |
|-------------------------|----------------------------------------|
| NL 2000 X / 003 – A 001 | Marshall Compaction Mould              |
| NL 2000 X / 003 – A 002 | Marshall Compaction Mould (Collar)     |
| NL 2000 X / 003 – A 003 | Marshall Compaction Mould (Body)       |
| NL 2000 X / 003 – A 004 | Marshall Compaction Mould (Base Plate) |
| NL 2000 X / 005 – A 002 | Marshall Sample Extruder               |
| NL 2000 X / 005 – A 003 | Sound Proofing Cabinet                 |
| NL 7021 X / 001         | Filter Paper (Ø 11 cm)                 |