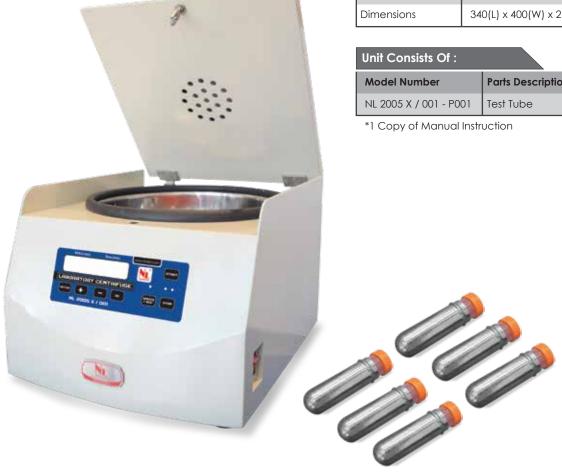

## LABORATORY CENTRIFUGE EXTRACTOR Standard: BS 598

## Centrifuge Extractor

This laboratory centrifuge is robust and compact in design and engineered to a high standard of reliability. It has the advantages of small volume, low noise, small temperature rise, high efficiency, safety and reliability.

| Model Number       | NL 2005 X / 001             |  |
|--------------------|-----------------------------|--|
| Maximum Speed      | 6000 rpm/min                |  |
| Max. Capacity      | 5200 g                      |  |
| Timing Range       | 0 - 99 min                  |  |
| Power Supply       | AC 220 V ±10% 50 Hz 8 A     |  |
| Approx. Weight     | 20 kg                       |  |
| Motor Power        | 480 W                       |  |
| Test Tube Capacity | 6 x 50 ml                   |  |
| Dimensions         | 340(L) x 400(W) x 270(H) mm |  |

| Model Number           | Parts Description | Qty   |
|------------------------|-------------------|-------|
| NL 2005 X / 001 - P001 | Test Tube         | 6nos. |

Copyright 2018 NL Scientific Instruments Sdn. Bhd. All Rights Reserved. Revision 3(All information in this catalogue only for customer's reference and not for quotation. Design and dimension maybe change without prior notice.)