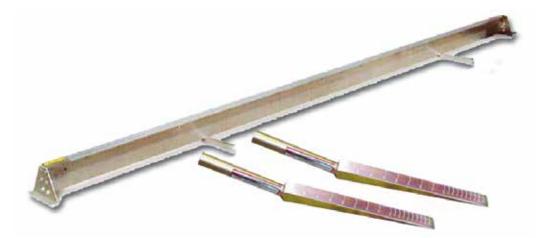

## Pavement Surface Characteristics

Used to measure irregularities in road pavement. Made from aluminium alloy, 3 m length. Must be used with two wedges, which have to be ordered separately.

| Technical Specifications : |                             |  |
|----------------------------|-----------------------------|--|
| Model Number               | er NL 2017 X / 002          |  |
| Dimension (mm)             | 3100 (L) × 80 (W) × 100 (H) |  |
| Approx. Weight             | 10 kg                       |  |

## Unit Consists Of :

| Model Number            | Parts Description | Qty   |
|-------------------------|-------------------|-------|
| NL 2017 X / 001 – P 001 | Measuring Wedges  | 2nos. |

\*1 Copy of Manual Instructions