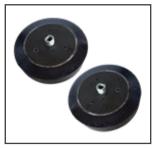

### **Unit Consists Of:**

| Model Number            | Parts Description                        | Qty   |
|-------------------------|------------------------------------------|-------|
| NL 2024 X / 002 – P 001 | Corn Emery Ungraded - 6 kg               | 1pck. |
| NL 2024 X / 002 – P 002 | Flour Emery Ungraded - 6 kg              | 1pck. |
| NL 2024 X / 002 – P 003 | Control Stone Ungraded - 25 kg           | 1pck. |
| NL 2024 X / 002 – P 004 | Friction Criggion Stone Ungraded - 25 kg | 1pck. |
| NL 2024 X / 002 – P 005 | Specimen Mould                           | 4nos. |
| NL 2024 X / 002 – P 006 | Mould Plate                              | 2nos. |
| NL 2024 X / 002 – P 007 | Solid Rubber Wheel                       | 2nos. |
| NL 2024 X / 002 – P 008 | Water Reservoir Tank (5L)                | lno.  |
| NL 2024 X / 002 – P 009 | Flow Meter                               | lno.  |