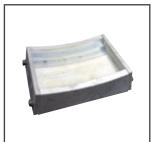

### **Unit Consists Of:**

| Model Number            | Parts Description                        | Qty   |
|-------------------------|------------------------------------------|-------|
| NL 2024 X / 002 – P 001 | Corn Emery Ungraded - 6 kg               | 1pck. |
| NL 2024 X / 002 – P 002 | Flour Emery Ungraded - 6 kg              | 1pck. |
| NL 2024 X / 002 – P 003 | Control Stone Ungraded - 25 kg           | 1pck. |
| NL 2024 X / 002 – P 004 | Friction Criggion Stone Ungraded - 25 kg | 1pck. |
| NL 2024 X / 002 – P 005 | Specimen Mould                           | 4nos. |
| NL 2024 X / 002 – P 006 | Mould Plate                              | 2nos. |
| NL 2024 X / 002 – P 007 | Solid Rubber Wheel                       | 2nos. |
| NL 2024 X / 002 – P 008 | Water Reservoir Tank (5L)                | lno.  |
| NL 2024 X / 002 – P 009 | Flow Meter                               | lno.  |