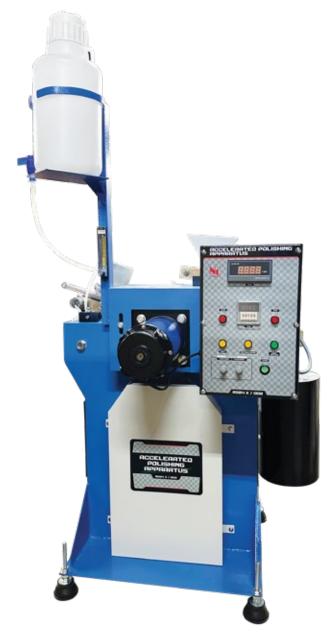

# ACCELERATED POLISHING APPARATUS

Standard: BS 812:114, EN 1097-8, NF D18-575T

#### Determination of the Polished Stone Value

The apparatus is used for determining resistance of aggregates used for road wear caused by polishing action of vehicle tyres on a real surface. It used to prepare aggregate samples for testing resistance by using Skid Resistance Apparatus. Maximum of 14 specimens to be mounted on a road wheel and specimens are brought into contact with a rubber tyred wheel and by increasing loads during operation.

## **Technical Specifications:**

| Model Number                | NL 2024 X / 002                          |
|-----------------------------|------------------------------------------|
| Dimension (mm)              | 540 (L) x 630 (W) x 1600 (H)             |
| Road Wheel Rotation Speed   | 320 r / min                              |
| Rubber Wheel Outer Diameter | 203 mm                                   |
| Water Flowability           | 0 ml/min to 60 ml/min                    |
| Rubber Wheel Hardness       | 69 IRHD                                  |
| Road Wheel Outer Diameter   | 406 mm                                   |
| Approx. Weight              | 165 kg                                   |
| Power                       | 220~240 V, 1.4 kW, 6 A, 1 Ph, 50 / 60 Hz |