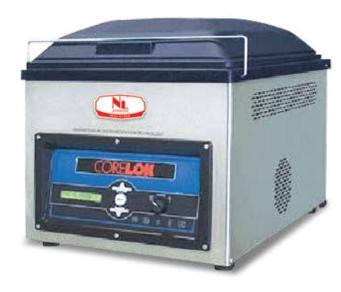

## AGGREGATE GRAVITY & ABSORPTION TESTER

Standard: ASTM D6752-02, D6857-03

## **Gravity & Absorption**

An innovative product for determination of bulk specific gravity, apparent specific gravity and absorption of fine and coarse aggregate in less than 15 minutes.

## **Technical Specifications:**

| Model Number      | NL 2053 X / 001                  |
|-------------------|----------------------------------|
| Brand             | Corelok, Instrolek               |
| Vacuum Level      | 29.95 in. Hg, 1 TORR, 1.33 MBARS |
| Chamber Size (mm) | 184 (L) x 425 (W) x 497 (H)      |
| Approx. Weight    | 64 kg                            |
| Power             | 220 V, 50 / 60 Hz, 13 A          |