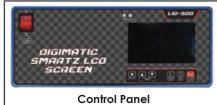

#### **Unique Feature:**

- 1. Circulation air flow system.
- 2. Built-in ventilation point.
- 3. D.S LCD Screen features;-
  - Time setting
  - Alarm alert
  - Real time clock display
  - Periodic setting