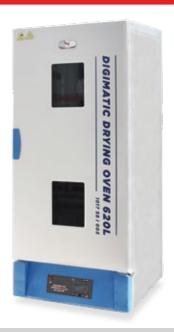

# **DIGIMATIC DRYING OVEN 420 & 620 LITRES**

Standard: ASTM C127/C136/D558/D698/D1559, EN 932-5/1097-5, BS 1377/1924

### **Drying Sample**

The Digimatic Control Drying Oven exterior is a general purpose laboratory used such as soil, concrete, asphalt and aggregate. Internal frame made of stainless steel sheet and external casing coated with hard wearing paint & insulated with thick mineral wool. Heat generated by high precision digital controller & temperature range from RT + 10°C to 250 °C. All capacity come with fan circulation blower. The oven come with glass viewing door surrounding casing is obtained with 50 mm thick fiber glass & steel shelves.