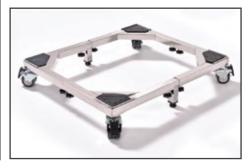

## **Optional Accessories:**

| Model Number            | Parts Description    |
|-------------------------|----------------------|
| NL 1017 SS / 004 - P001 | 420 Litres Shelves   |
|                         | (Galvanized Steel)   |
| NL 1017 SS / 005 - P001 | 620 Litres Shelves   |
|                         | (Galvanized Steel)   |
| NL 1017 SS - A001       | Adjustable / Movable |
|                         | Trolley Base         |