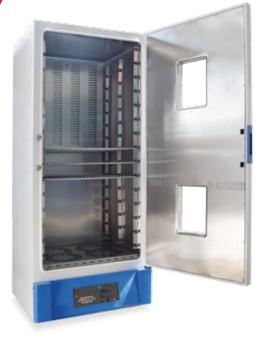

### **Drying Sample**

The Digimatic Control Drying Oven exterior is a general purpose laboratory used such as soil, concrete, asphalt and aggregate. Internal frame made of stainless steel sheet and external casing coated with hard wearing paint & insulated with thick mineral wool. Heat generated by high precision digital controller & temperature range from RT + 10°C to 250 °C. All capacity come with fan circulation blower. The oven come with glass viewing door surrounding casing is obtained with 50 mm thick fiber glass & steel shelves.

#### **Technical Specifications:**

| Model Number            | NL 1017 SS / 004                   | NL 1017 SS / 005          |
|-------------------------|------------------------------------|---------------------------|
| Capacity                | 420 Litres                         | 620 Litres                |
| Temp. Variation         | RT+10-250°C                        |                           |
| Temp. Fluctuation       | ±5.0°C                             |                           |
| Ambient Temperature     | +5-40°C                            |                           |
| Number of Heaters       | 2 Nos.                             | 3 Nos.                    |
| Number of Shelves       | 4 pcs                              | 5 pcs                     |
| Load Per Shelve         | 25/kg 3 For Standard Configuration |                           |
| Interior Dimension (mm) | 600(W) × 550(D) × 1300(H)          | 700(W) × 600(D) × 1500(H) |
| Exterior Dimension (mm) | 720(W) × 710(D) × 1730(H)          | 820(W) × 760(D) × 1930(H) |
| Power                   | 220~240 V, 1 Ph, 4 kW,             | 220~240 V, 1 Ph, 6 kW,    |
|                         | 19 A, 50/60 Hz                     | 26 A, 50/60 Hz            |
| Approx. Weight          | 115 kg                             | 148 kg                    |
| Timer Range             | 999 Hours                          |                           |