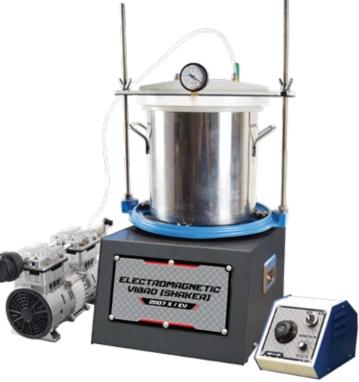

### **Technical Specifications:**

| Model Number            | Item Description                                         |
|-------------------------|----------------------------------------------------------|
| NL 2007 SS / 001        | Large Vacuum Pyknometer (10 Litres)                      |
|                         | Material : Stainless Steel Tank with Acrylic Cover       |
|                         | Weight: 3.5 kg Dimension:                                |
| NL 2007 SS / 002        | Medium Vacuum Pyknometer (6 Litres)                      |
|                         | Material : Stainless Steel Tank with Acrylic Cover       |
|                         | Weight: 2.6 kg Dimension:                                |
| NL 2007 AC / 001        | Large Vacuum Pyknometer c/w Clamping Bracket (16 Litres) |
|                         | Material : Transparent Plastic                           |
|                         | Weight: 2.2 kg Dimension: Ø330 x 380mm (H)               |
| NL 2007 X / 001 – P 002 | Tubing for Vacuum (3 meters length)                      |
| NL 7022 X / 006         | Oil Free Vacuum Pump c/w Regulator                       |
| NL 2007 X / EV          | Electromagnetic Vibro (Shaker)                           |
|                         | Product Dimension : 430 (L) x 390 (W) x 320 (H) mm       |
|                         | Approx. Weight: 47 kg                                    |
|                         | Power: 220 V, 1 ph , 50 / 60 Hz , 400 W                  |