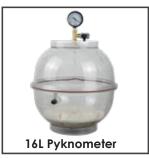

### **Technical Specifications:**

| Model Number            | Item Description                                         |
|-------------------------|----------------------------------------------------------|
| NL 2007 SS / 001        | Large Vacuum Pyknometer (10 Litres)                      |
|                         | Material : Stainless Steel Tank with Acrylic Cover       |
|                         | Weight: 3.5 kg Dimension:                                |
| NL 2007 SS / 002        | Medium Vacuum Pyknometer (6 Litres)                      |
|                         | Material : Stainless Steel Tank with Acrylic Cover       |
|                         | Weight: 2.6 kg Dimension:                                |
| NL 2007 AC / 001        | Large Vacuum Pyknometer c/w Clamping Bracket (16 Litres) |
|                         | Material : Transparent Plastic                           |
|                         | Weight: 2.2 kg Dimension: Ø330 x 380mm (H)               |
| NL 2007 X / 001 – P 002 | Tubing for Vacuum (3 meters length)                      |
| NL 7022 X / 006         | Oil Free Vacuum Pump c/w Regulator                       |
| NL 2007 X / EV          | Electromagnetic Vibro (Shaker)                           |
|                         | Product Dimension : 430 (L) x 390 (W) x 320 (H) mm       |
|                         | Approx. Weight: 47 kg                                    |
|                         | Power: 220 V, 1 ph , 50 / 60 Hz , 400 W                  |