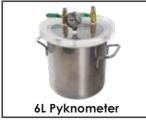

### **Technical Specifications:**

| Model Number            | Item Description                                         |
|-------------------------|----------------------------------------------------------|
| NL 2007 SS / 001        | Large Vacuum Pyknometer (10 Litres)                      |
|                         | Material : Stainless Steel Tank with Acrylic Cover       |
|                         | Weight: 3.5 kg Dimension:                                |
| NL 2007 SS / 002        | Medium Vacuum Pyknometer (6 Litres)                      |
|                         | Material : Stainless Steel Tank with Acrylic Cover       |
|                         | Weight: 2.6 kg Dimension:                                |
| NL 2007 AC / 001        | Large Vacuum Pyknometer c/w Clamping Bracket (16 Litres) |
|                         | Material : Transparent Plastic                           |
|                         | Weight: 2.2 kg Dimension: Ø330 x 380mm (H)               |
| NL 2007 X / 001 – P 002 | Tubing for Vacuum (3 meters length)                      |
| NL 7022 X / 006         | Oil Free Vacuum Pump c/w Regulator                       |
| NL 2007 X / EV          | Electromagnetic Vibro (Shaker)                           |
|                         | Product Dimension : 430 (L) x 390 (W) x 320 (H) mm       |
|                         | Approx. Weight: 47 kg                                    |
|                         | Power: 220 V, 1 ph , 50 / 60 Hz , 400 W                  |