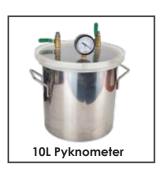

### **Technical Specifications:**

| Model Number            | Item Description                                         |
|-------------------------|----------------------------------------------------------|
| NL 2007 SS / 001        | Large Vacuum Pyknometer (10 Litres)                      |
|                         | Material : Stainless Steel Tank with Acrylic Cover       |
|                         | Weight: 3.5 kg Dimension:                                |
| NL 2007 SS / 002        | Medium Vacuum Pyknometer (6 Litres)                      |
|                         | Material : Stainless Steel Tank with Acrylic Cover       |
|                         | Weight: 2.6 kg Dimension:                                |
| NL 2007 AC / 001        | Large Vacuum Pyknometer c/w Clamping Bracket (16 Litres) |
|                         | Material : Transparent Plastic                           |
|                         | Weight: 2.2 kg Dimension: Ø330 x 380mm (H)               |
| NL 2007 X / 001 – P 002 | Tubing for Vacuum (3 meters length)                      |
| NL 7022 X / 006         | Oil Free Vacuum Pump c/w Regulator                       |
| NL 2007 X / EV          | Electromagnetic Vibro (Shaker)                           |
|                         | Product Dimension : 430 (L) x 390 (W) x 320 (H) mm       |
|                         | Approx. Weight: 47 kg                                    |
|                         | Power: 220 V, 1 ph , 50 / 60 Hz , 400 W                  |