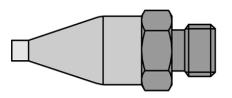

## Weller

| Technical Data        |             |
|-----------------------|-------------|
|                       |             |
| Tip form              | Dual nozzle |
| Length mm             |             |
| Length Inch           |             |
| Width in mm           |             |
| Width in Inch         |             |
| Outer Ø mm            |             |
| Outer Ø Inch          |             |
| Inner Ø mm            |             |
| Inner Ø Inch          |             |
| Nozzle length in mm   |             |
| Nozzle length in Inch |             |