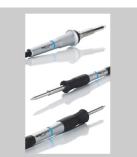

## Weller

| Technical Data        |             |
|-----------------------|-------------|
|                       |             |
| Tip form              | Dual nozzle |
| Length mm             |             |
| Length Inch           |             |
| Width in mm           |             |
| Width in Inch         |             |
| Outer Ø mm            |             |
| Outer Ø Inch          |             |
| Inner Ø mm            |             |
| Inner Ø Inch          |             |
| Nozzle length in mm   |             |
| Nozzle length in Inch |             |