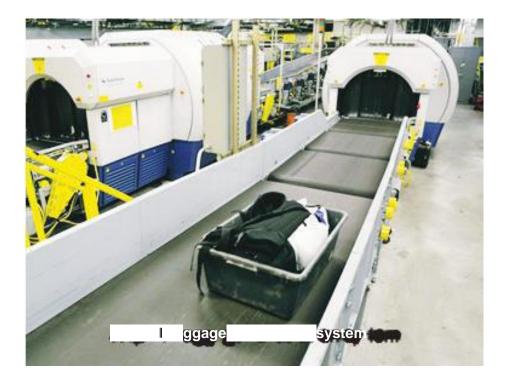

Currently, REK has two solutions to combat contamination in public spaces. Its Easy Wash is a semi-automated sterilisation and infection control system for sanitary service providers, for example, to sanitise airport baggage.

In fact, the handlebars of supermarket trolleys have been identified as one of the main causes of COVID-19, which makes it even more imperative to prevent the spread of the disease.

These sterilisation systems are the best solution to contain the spread of microorganisms on contact surfaces by efficiently sanitising several carts at a time and in its entirety. Easy Wash and Netra saves time and energy as the employees are not required to clean each cart manually throughout the day.