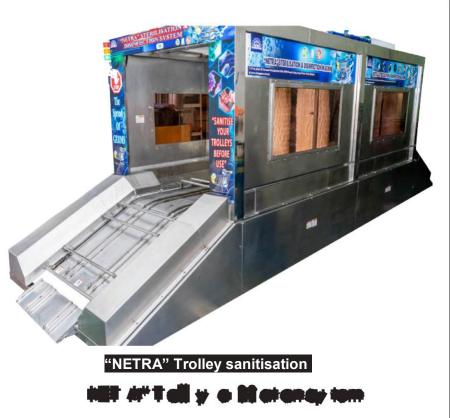

Its Netra Sterilisation & Disinfection System, which is portable and comes with a revolutionary sterilisation solution, is for sterilising trolleys and baskets as mentioned above.

#### **PRODUCTS & SERVICES**

REK's sterilisation solutions are for sterilising trolleys and hand baskets used in shopping malls, airports, hospitals and medical centres; sterilising toys for pre-schools and kindergartens; and baggage sanitisation.