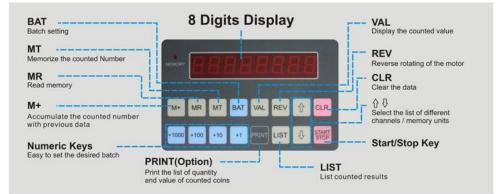

|      | <ol><li>Put the premade paper tul<br/>into the coin interior tube</li></ol> | be |

Optional coin tube set provide a convenient & economic solution for packing

| Counting Speed:         | ≤2300 coins/min                                     |
|-------------------------|-----------------------------------------------------|
| Hopper Capacity:        | 9,000 coins (diameter of 15mm and thickness of 1mm) |
| Countable Coin Size:    | Thickness: 0.7~3.9mm; Diameter: 14~34mm             |
| Transportation Packing: | 2 units / carton                                    |
| Carton Dimensions:      | 71cm x 54cm x 33cm                                  |
| Gross Weight / Carton:  | 28kg / ctn                                          |

CS-600A Heavy Duty Coin Sorter



## Operation Panel



## **Features & Specifications**

Optional serial printer, for printing the counted result: total quantity, total value, the quantity of each denomination, etc



Presorting Tray



Show the total Qty., Qty. of each denominations, value of each denominations and total value.



Optional tube and bag adaptor for packing the counted coins in bag or in premade paper tube



| Counting Speed:         | approx. 600 coins/per min.         |
|-------------------------|------------------------------------|
| Hopper Capacity:        | approx.600 coins                   |
| Sorting Number          | 1~6 different coins                |
| Countable Coin Size:    | diameter of 14~31mm; thickness≤4mm |
| Transportation Packing: | 1 unit / carton                    |
| Carton Dimensions:      | 62cm x