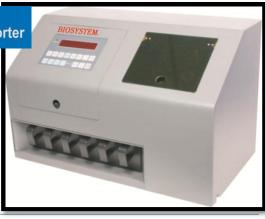

----------------|----|
|      | <ol><li>Put the premade paper tul<br/>into the coin interior tube</li></ol> | be |

Optional coin tube set provide a convenient & economic solution for packing

| Counting Speed:         | ≤2300 coins/min                                     |
|-------------------------|-----------------------------------------------------|
| Hopper Capacity:        | 9,000 coins (diameter of 15mm and thickness of 1mm) |
| Countable Coin Size:    | Thickness: 0.7~3.9mm; Diameter: 14~34mm             |
| Transportation Packing: | 2 units / carton                                    |
| Carton Dimensions:      | 71cm x 54cm x 33cm                                  |
| Gross Weight / Carton:  | 28kg / ctn                                          |

CS-600A Heavy Duty Coin Sorter



## Operation Panel



## **Features & Specifications**

Optional serial printer, for printing the counted result: total quantity, total value, the quantity of each denomination, etc



Presorting Tray



Show the total Qty., Qty. of each denominations, value of each denominations and total value.



Optional tube and bag adaptor for packing the counted coins in bag or in premade paper tube



| Counting Speed:         | approx. 600 coins/per min.         |
|-------------------------|------------------------------------|
| Hopper Capacity:        | approx.600 coins                   |
| Sorting Number          | 1~6 different coins                |
| Countable Coin Size:    | diameter of 14~31mm; thickness≤4mm |
| Transportation Packing: | 1 unit / carton                    |
| Carton Dim