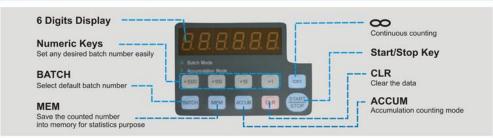

# BIOSYSTEM.

**Your Trusted Brand** 

CS-2000 High Speed Coin Counter







Coin Tube Set

the coins into paper roller

## **Features & Specifications**

#### **External Display**

Optional part, widely used in bank, casino...



### **Cotton Bag**

Optional part for collecting the counted coins and rejected coins



#### Hopper

The extended hopper is included as standard auxiliary part, increase the hopper capacity up to 9,000 coins (15mm diameter and 1mm thickness)

#### RS232

Optional part for computer communication





1. Drop the coin interior tube down into the tube holder.



| - 10 | •                                                                           |    |
|------|-----------------------------------------------------------------------------|----|
|      | <ol><li>Put the premade paper tul<br/>into the coin interior tube</li></ol> | be |

Opti