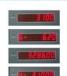

#### **External Display**

Optional part, widely used in bank, casino...

## **Features & Specifications**

Optional serial printer, for printing the counted result: total quantity, total value, the quantity of each denomination, etc

Presorting Tray

Show the total Qty., Qty. of each denominations, value of each denominations and total value.