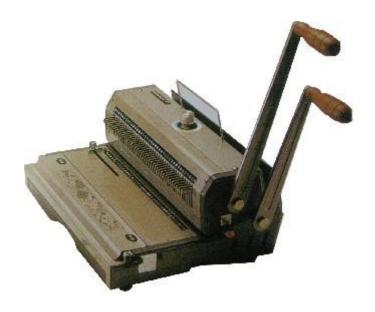

## WIREWAC ®

## **Binding Machine**

- Punch & Bind at one time
- · Binds any format of documents
  - · All metal construction
  - Easy & Effortless operation
- Documents stays flat & open 360'
- · Documents secured and durable

| MODEL             | WireMac 31               | WireMac 21               |
|-------------------|--------------------------|--------------------------|
| Pitch             | 3:1"                     | 2:1"                     |
| Punching Length   | 40 Dies ( 14" or 360mm ) | 27 Dies ( 14" or 360mm ) |
| Disengaging Dies  | All 40 Dies              | All 27 Dies              |
| Hole punch        | Square (4 x 4 mm)        | Rectangular (4 x 5.5 mm) |
| Binding capacity  | 4.5mm - 15mm             | 4.5mm - 32mm             |
| Punching capacity | 20 sheets of 70gsm paper |                          |
| Machine weight    | 16.5kgs                  |                          |
| Carton dimension  | 550mm x 445mm x 315mm    |                          |