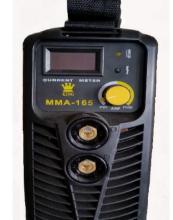

## **Main features**

- \* Single-phase, portable, fan-cooler, thermostatic protection, movable welding cable.
- \* Adopt with advance IGBT inverter technology, lightweight, accord with EMC standard.
- \* Compact, portable, highly effective, low consumption, energy saving.
- With strong compensation capbility, resistant to voltage fluctuation, stable welding current.
- \* Hot start, arc force, overload protection.
- \* With complete accessories electrode holder, earth clamp, welding cable, brush/hammer, protective mask, carton box.
- \* Can weld for long time without stop.

## **Technical data**

| MODEL                    | MMA 165     |
|--------------------------|-------------|
| Reted Input Voltage (V)  | 220         |
| No-load Voltage (V)      | 80          |
| Current Range (A)        | 20 ~165     |
| Rated Duty Cycle (%)     | 60          |
| Input Capacity (KVA)     | 5           |
| Class Of Insulation      | Н           |
| Applied Welding Rod (mm) | 2.0 -3.2    |
| Weight (kg)              | 3.6         |
| Packing Dimension (mm)   | 300x165x245 |