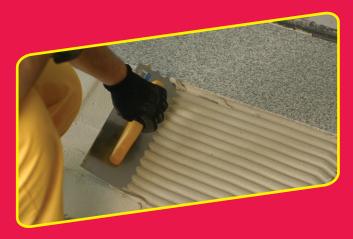

Spread weberset easy bond 99 with a suitable notched trowel. Spread ≤1 m² at a time to avoid skin-over.

Fix tiles onto the adhesive bed, followed by a slight twisting action to secure contact. Touch the adhesive bed periodically to check for skin-over.