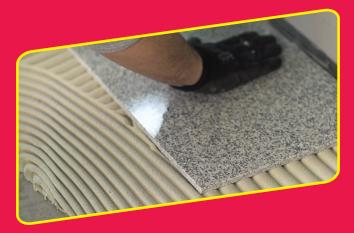

Spread weberset easy bond 99 with a suitable notched trowel. Spread ≤1 m² at a time to avoid skin-over.

Fix tiles onto the adhesive bed, followed by a slight twisting action to secure contact. Touch the adhesive bed periodically to check for skin-over.