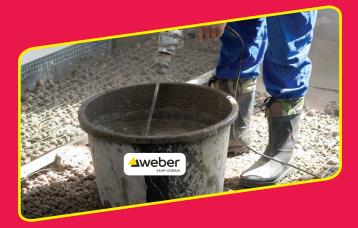

# **Application**

All surfaces must be clean, sound, and free from any laitance, oil, grease, and any contaminants.

Mix weberset easy bond 99 with the required amount of clean water or latex admixture (webermix starbond 99).

Spread weberset easy bond 99 with a suitable notched trowel. Spread ≤1 m² at a time to avoid skin-over.

Fix tiles onto the adhesive bed, followed by a slight twisting action to secure contact. Touch the adhesive bed periodically to check for skin-over.