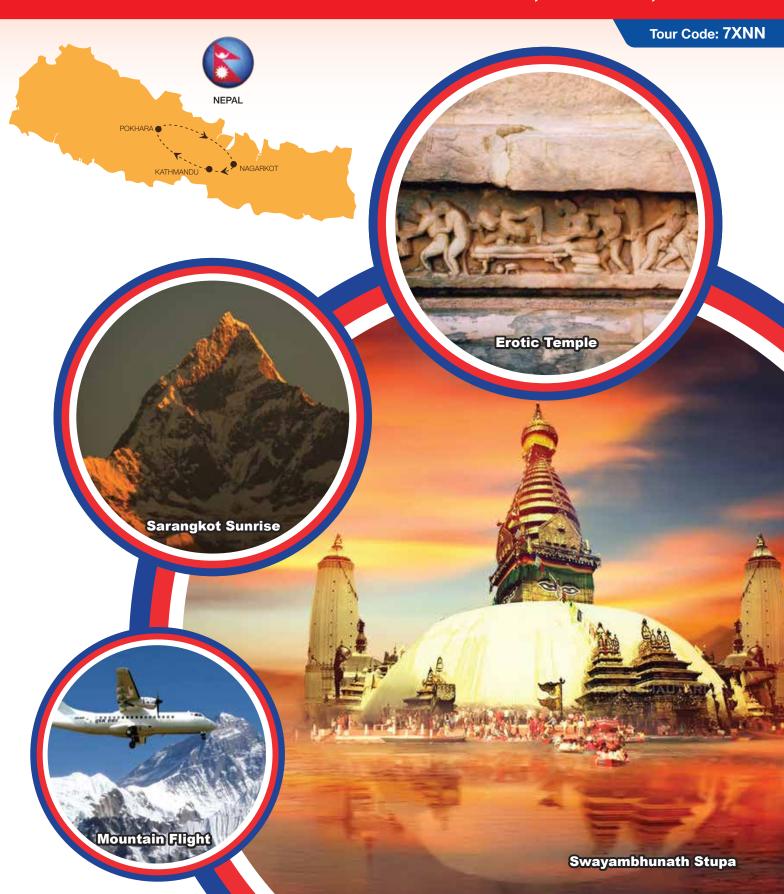

POKHARA – KATHMANDU (206KM, 6H) (B/L/D)

- Sarangkot Hill (Walking Orientation)
- Kathmandu Durbar Square (Walking Orientation)
- Kasthamandap (Walking Orientation)
- Hanuman Dhoka (Photo Stop)
- Swayambhunath Stupa (Walking Orientation)
   \* POKHARA to KATHMANDU (30M)

D5 KATHMANDU (B/L/D)

- Pashupatinath Temple (Entrance Included)
- Boudhanath Stupa (Entrance Included)
- Thamel Street (Free & Easy)
- Nepalese Cultural Show

MATHMANDU- KUALA LUMPUR
(B/L/D/MOB)

- Patan Durbar Square (Walking Orientation)
- Krishna Temple (Walking Orientation)
- Golden Temple (Walking Orientation)

#### KATHMANDU

- Patan Durbar Square is situated at the centre of the city of Lalitpur in Nepal. It is one of the three Durbar Squares in the Kathmandu Valley, all of which are UNESCO World Heritage Sites. One of its attraction is the ancient royal palace where the Malla Kings of Lalitpur resided. The Durbar Square is a marvel of Newar architecture.
- Krishna Temple The most spectacular temple is the Krishna Mandir ('mandir' in Nepali means 'temple'). There are two Krishna Mandirs in the Durbar Square, both carved out of stone and the one known as Chyasim Deval is the unceremonious one, while all religious rites and festivities take place in the more popular Krishna Mandir that lies opposite the Patan Museum. King Siddhinarasimha Malla built this temple in 1636 AD. King Yoganarendra Malla's daughter, Yogamati, built the other Krishna Mandir or Chyasim Deval in Patan in 1723 AD.
- **Kathmandu Durbar Square** in front of the old royal palace of the former Kathmandu Kingdom is one of three Durbar (royal palace) Squares in the Kathmandu Valley in Nepal, all of which are UNESCO World Heritage Sites.
- Hanuman Dhoka is a complex of structures with the Royal Palace of the Malla kings and also of the Shah dynasty in the Durbar Square of central Kathmandu, Nepal. It is spread over five acres. The Hanuman Dhoka Palace gets its name from the stone image of Hanuman, the Hindu monkey god, that sits near the main entryway. 'Dhoka' means door or gate in Nepali.
- Swayambhunath is an ancient religious architecture atop a hill in the Kathmandu Valley, west of Kathmandu city. The Tibetan name for the site means 'Sublime Trees' for the many varieties of trees found on the hill. The complex consists of a stupa, a variety of shrines and temples, some dating back to the Licchavi period. The stupa has Buddha's eyes and eyebrows painted on. Between them, the number one (in Devanagari script) is painted in the fashion of a nose. There are also shops, restaurants and hostels. Much of Swayambhunath's iconography comes from the Vajrayana tradition of Newar Buddhism. The complex is also an important site for Buddhists of many schools, and is also revered by Hindus.
- Pashupatinath Temple is a famous, sacred Hindu temple dedicated to Pashupatinath and is located in the capital of Nepal. This temple is considered one of the sacred temples of Hindu faith. This temple complex is on UNESCO World Heritage Sites list since 1979.
- Boudhanath is a stupa in Kathmandu, Nepal. The Buddhist stupa of Boudhanath dominates the skyline; it is one of the largest stupas in the world. As of 1979, Boudhanath is a UNESCO World Heritage Site. Along with Swayambhu, it is one of the most popular tourist sites in the Kathmandu area.