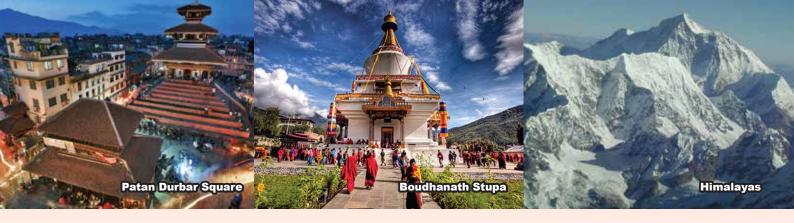

# 7D5N EXOTIC NEPAL

1 Way Domestic Flight KATHMANDU, NAGARKOT, POKHARA

Upon arrival and check in hotel

(MOB)

NAGARKOT – POKHARA
(226KM, 7H)
(B/L/D)

View sunrise over Himalaya

POKHARA (B/L/D)

- World Peace Stupa (View From Lake Side)
- Boat Ride at Phewa Lake (Ticket Included)
- Davi's Fall (Entrance Included)
- Tibetan Refugee Camp (Entrance Included)
- Gupteswore Mahadev Cave (Entrance Included)
- Bindhyabasini Temple (Entrance Included)

the capital of Nepal. Thamel has been the centre of the tourist industry in Kathmandu for over four decades, starting from the

hippie days when many artists came to Nepal and spent weeks in

Himalayas - Nagarkot is 32 km NE of Kathmandu on the northern fringe of the Kathmandu Valley. Nagarkot is famous for its Himalayan views- the Himalayan peaks at sunrise are a magnificent sight to behold. Nagarkot is surrounded by thickly forested hills of pine trees which give you an idyllic scene.