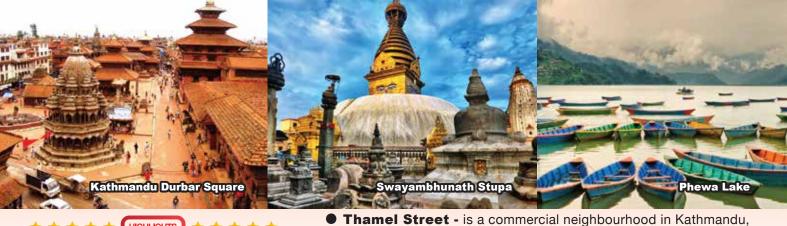

#### KATHMANDU

- Patan Durbar Square is situated at the centre of the city of Lalitpur in Nepal. It is one of the three Durbar Squares in the Kathmandu Valley, all of which are UNESCO World Heritage Sites. One of its attraction is the ancient royal palace where the Malla Kings of Lalitpur resided. The Durbar Square is a marvel of Newar architecture.
- Krishna Temple The most spectacular temple is the Krishna Mandir ('mandir' in Nepali means 'temple'). There are two Krishna Mandirs in the Durbar Square, both carved out of stone and the one known as Chyasim Deval is the unceremonious one, while all religious rites and festivities take place in the more popular Krishna Mandir that lies opposite the Patan Museum. King Siddhinarasimha Malla built this temple in 1636 AD. King Yoganarendra Malla's daughter, Yogamati, built the other Krishna Mandir or Chyasim Deval in Patan in 1723 AD.
- **Kathmandu Durbar Square** in front of the old royal palace of the former Kathmandu Kingdom is one of three Durbar (royal palace) Squares in the Kathmandu Valley in Nepal, all of which are UNESCO World Heritage Sites.
- Hanuman Dhoka is a complex of structures with the Royal Palace of the Malla kings and also of the Shah dynasty in the Durbar Square of central Kathmandu, Nepal. It is spread over five acres. The Hanuman Dhoka Palace gets its name from the stone image of Hanuman, the Hindu monkey god, that sits near the main entryway. 'Dhoka' means door or gate in Nepali.
- Swayambhunath is an ancient religious architecture atop a hill in the Kathmandu Valley, west of Kathmandu city. The Tibetan name for the site means 'Sublime Trees' for the many varieties of trees found on the hill. The complex consists of a stupa, a variety of shrines and temples, some dating back to the Licchavi period. The stupa has Buddha's eyes and eyebrows painted on. Between them, the number one (in Devanagari script) is painted in the fashion of a nose. There are also shops, restaurants and hostels. Much of Swayambhunath's iconography comes from the Vajrayana tradition of Newar Buddhism. The complex is also an important site for Buddhists of many schools, and is also revered by Hindus.
- Pashupatinath Temple is a famous, sacred Hindu temple dedicated to Pashupatinath and is located in the capital of Nepal. This temple is considered one of the sacred temples of Hindu faith. This temple complex is on UNESCO World Heritage Sites list since 1979.
- Boudhanath is a stupa in Kathmandu, Nepal. The Buddhist stupa of Boudhanath dominates the skyline; it is one of the largest stupas in the world. As of 1979, Boudhanath is a UNESCO World Heritage Site. Along with Swayambhu, it is one of the most popular tourist sites in the Kathmandu area.

## POKHARA

- Phewa Lake Phewa Tal or Fewa Lake is a freshwater lake in Nepal located in the south of the Pokhara Valley. It is the second largest lake in Nepal the largest in Gandaki Zone. It is the most popular and most visited lake of Nepal. It is the only one lake of Nepal which has temple at the centre part of lake, Natively called Tal Barahi Temple.
- Davi's Falls Davi's Falls or Devi's Falls is a waterfall located at Pokhara in Kaski District, Nepal. The water forms an underground tunnel after reaching the bottom. This tunnel is approximately 500 feet (150 m) long and runs 100 feet (30 m) below ground level. Thousands of Nepalis visit for recreation and enjoyment. Visitors can try their luck on the luck pond constructed there by throwing and placing the coin on the statue of God.
- **Gupteswore Mahadev Cave** After exiting the Davi's Falls tunnel, the water passes through a cave called Gupteshwor Mahadev or "cave beneath the ground". The Phewa Lake dam is the water source. It is an attraction for tourists and locals.