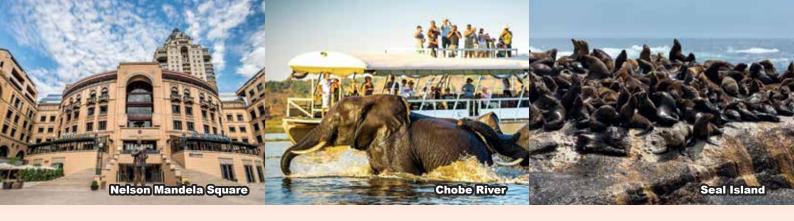

Nelson Mandela Square (Visit)

JOHANNESBURG → PIONEERS VICTORIA FALLS, VICTORIA FALLS (ZIMBABWE)
(1Hr40Min++) (B/L/D)

Sunset Cruise on the Zambezi River

PIONEERS VICTORIA FALLS, VICTORIA FALLS (ZIMBABWE) (B/L/D)

- Game viewing boat cruise on the Chobe River
- Game drive through the National Park

VICTORIA FALLS

+ CAPE TOWN (3Hr05Min++) (B/D)

Victoria Falls (Entrance included)

CAPE TOWN (B/L/D)

- Table Mountain (Entrance included)
- Hout Bay enjoy a half hour cruise to Seal Island
- Cape Point (Visit)

### VICTORIA FALLS

- Shearwater Sunset Cruise The sunset cruise on the Zambezi
  River is a definite must on any trip to Victoria Falls. Relax with a
  sundowner and snacks as you gaze out onto the banks of the river.
  Have your camera ready to capture one of the most amazing sunsets
  in Africa.
- **Chobe Day Trip** The ultimate safari experience unfolds on a day trip to Chobe National Park in Botswana, which boasts the world's largest elephant population. The game cruise on the Chobe River brings you close to brilliant bird life, pods of wallowing hippos, primeval crocodiles and elephants in their sheer number. The afternoon land-based safari heads deeper into the Park to spot the elusive big cats that call Chobe their home.
- Chobe River is one of the only rivers in the world that flows in two directions. In the dry season the river flows East, but in the rainy season, the Zambezi River pushes upstream to reverse the flow of the river towards the West.
- Victoria Falls A knowledgeable guide will take guests on an unforgettable experience through the Victoria Falls rain forest, a journey that not only affords a view of one of the Seven Natural Wonders of the World but provides a great deal of interesting facts about the geology, wildlife and history of Africa's most famous landmark. Visitors will listen to magical tales of local legend while they enjoy the constant spray from the "The Smoke that Thunders". The Shearwater guide will also help ensure the best photographic opportunities of this breathtaking World Heritage Site. At the end of the tour, guests can enjoy something to eat at Shearwater's Rainforest Cafe, which provides an ideal place to stop and refuel before their next adventure

For taking SQ flight passenger, additional city tour to Mandela Square and Sandton City for breakfast / lunch at a local restaurant.