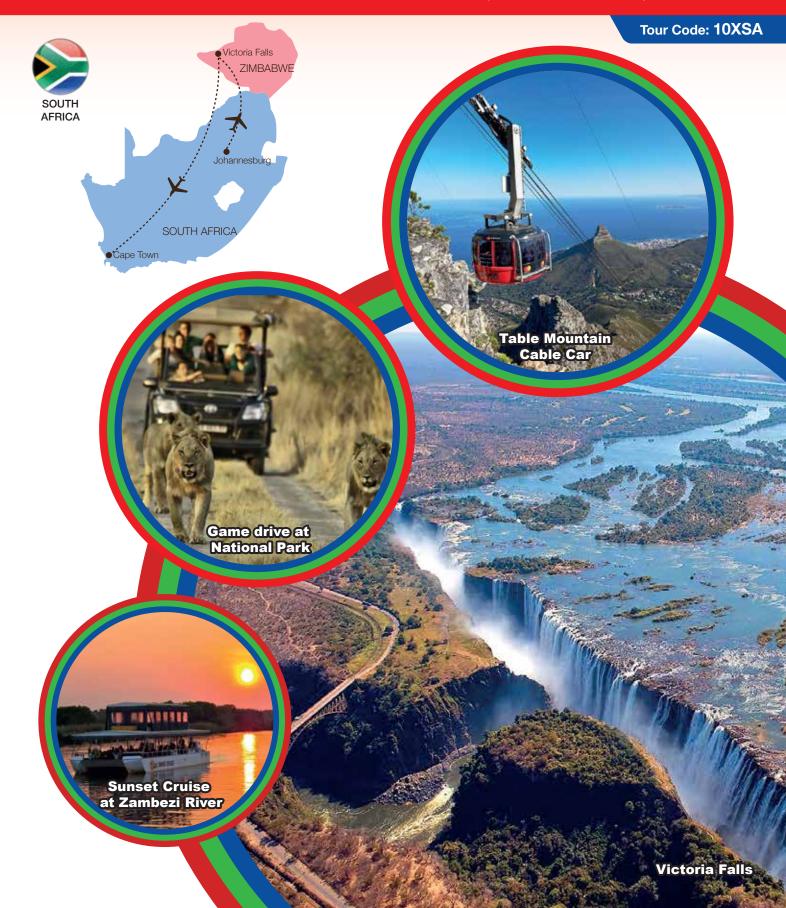

Nelson Mandela Square (Visit)

JOHANNESBURG → PIONEERS VICTORIA FALLS, VICTORIA FALLS (ZIMBABWE)
(1Hr40Min++) (B/L/D)

Sunset Cruise on the Zambezi River

PIONEERS VICTORIA FALLS, VICTORIA FALLS (ZIMBABWE) (B/L/D)

- Game viewing boat cruise on the Chobe River
- Game drive through the National Park

VICTORIA FALLS

+ CAPE TOWN (3Hr05Min++) (B/D)

Victoria Falls (Entrance included)

CAPE TOWN (B/L/D)

- Table Mountain (Entrance included)
- Hout Bay enjoy a half hour cruise to Seal Island
- Cape Point (Visit)

### VICTORIA FALLS

- Shearwater Sunset Cruise The sunset cruise on the Zambezi
  River is a definite must on any trip to Victoria Falls. Relax with a
  sundowner and snacks as you gaze out onto the banks of the river.
  Have your camera ready to capture one of the most amazing sunsets
  in Africa.
- **Chobe Day Trip** The ultimate safari experience unfolds on a day trip to Chobe National Park in Botswana, which boasts the world's largest elephant population. The game cruise on the Chobe River brings you close to brilliant bird life, pods of wallowing hippos, primeval crocodiles and elephants in their sheer number. The afternoon land-based safari heads deeper into the Park to spot the elusive big cats that call Chobe their home.
- Chobe River is one of the only rivers in the world that flows in two directions. In the dry season the river flows East, but in the rainy season, the Zambezi River pushes upstream to reverse the flow of the river towards the West.
- Victoria Falls A knowledgeable guide will take guests on an unforgettable experience through the Victoria Falls rain forest, a journey that not only affords a view of one of the Seven Natural Wonders of the World but provides a great deal of interesting facts about the geology, wildlife and history of Africa's most famous landmark. Visitors will listen to magical tales of local legend while they enjoy the constant spray from the "The Smoke that Thunders". The Shearwater guide will also help ensure the best photographic opportunities of this breathtaking World Heritage Site. At the end of the tour, guests can enjoy something to eat at Shearwater's Rainforest Cafe, which provides an ideal place to stop and refuel before their next adventure