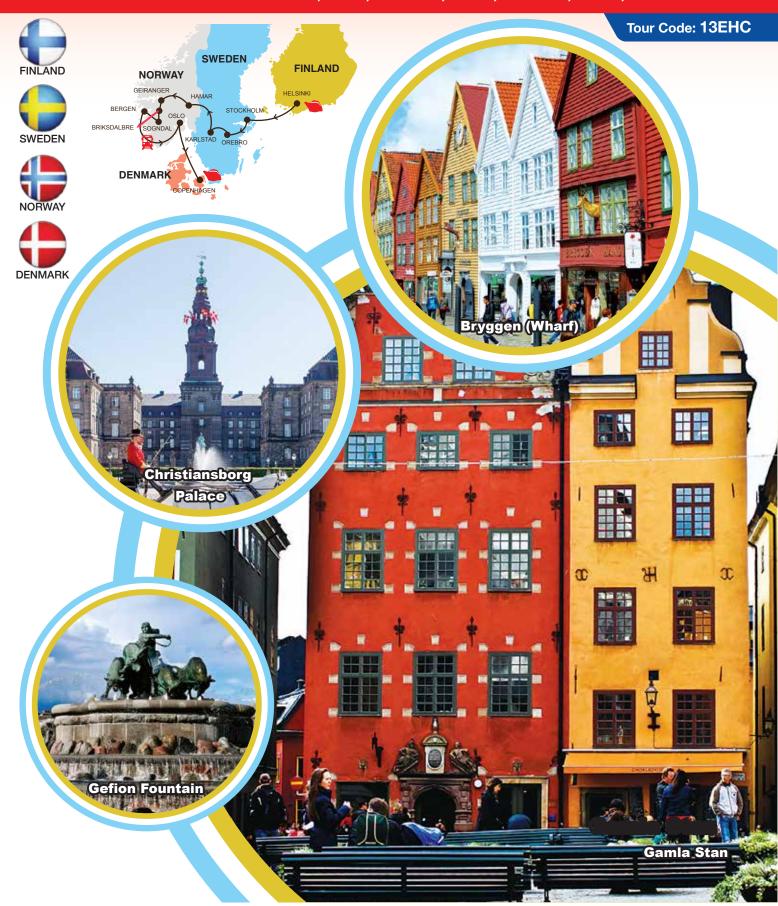

#### **STOCKHOLM**

- Stockholm City Hall (Entrance Included)
- Vasa Ship Museum (Entrance Included)
- Royal Palace (Drive Pass) Riddarholm Church (Drive Pass)
- Gamla Stan (Old Town) (Walking Orientation)

### STOCKHOLM

- Stockholm Palace or The Royal Palace is the official residence and major royal palace of the Swedish monarch. The palace is used for representative purposes by the King whilst performing his duties as the head of state.
- Gamla Stan (Old Town) until 1980 officially Staden mellan broarna (The Town between the Bridges), is the old town of Stockholm, Sweden.
- Riddarholm Church is the burial church of the Swedish monarchs. Today the church is used only for burial and commemorative purposes. It has been discontinued as a royal burial place in favor of the Royal Cemetery.
- Stockholm City Hall is the building of the Municipal Council for the City of Stockholm in Sweden. It is the venue of the Nobel Prize banquet and is one of Stockholm's major tourist attractions.
- Vasa Ship Museum is a maritime museum in Stockholm, Sweden. Located on the island of Djurgården, the museum displays the only almost fully intact 17th century ship that has ever been salvaged, Vasa that sank on her maiden voyage in 1628. According to the official web site, Vasa Museum is the most visited museum in Scandinavia.

#### COPENHAGEN

(B/L/C

(B/-/D)

- Gefion Fountain (Drive Pass)
- Little Mermaid (Photo Stop)
- The Old Stock Exchange (Drive Pass)
- Christianborg Palace (Photo Stop)
- Amalienborg Palace (Drive Pass)

### **COPENHAGEN**

- The Old Stock Exchange Building was built by the ambition of King Christian IV to turn Copenhagen into a financial and trade centre.
- Christiansborg Palace is a palace and also government building in central Copenhagen. It is the seat of Danish Parliament, the Prime Minister's Office and also the Supreme Court of Denmark. Several parts of the palace are open to the public.
- Little Mermaid is a bronze statue by Edvard Eriksen, depicting a mermaid. The sculpture is displayed on a rock by the waterside at the Langelinie promenade in Copenhagen, Denmark.
- Amalienborg is the winter home of the Danish royal family, and is located in Copenhagen, Denmark. It consists of four identical classical palace façades with rococo interiors around an octagonal courtyard; in the centre of the square is a monumental equestrian statue of Amalienborg's founder, King Frederick V.