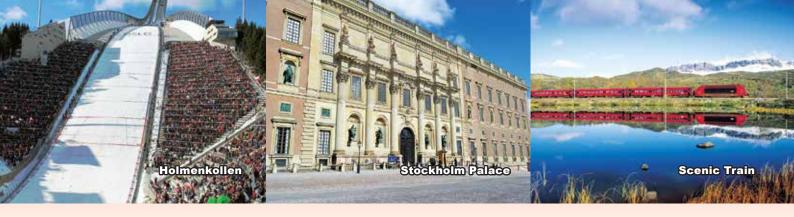

#### OSLO – COPENHAGEN (BOARD OVERNIGHT CRUISE – 2 BERTH INSIDE CABIN) (17H) (B/L/D)

- Frogner Park & Vigeland Sculpture (Walking Orientation)
- Viking Ship Museum (Entrance Included)
- Karl Johans (Drive Pass)
- Holmenkollen (Drive Pass)
- Royal Palace (Drive Pass)
- Aker Brygge (Drive Pass)
- Astrup Fearnley Museum (Drive Pass)
- City Hall (Drive Pass)
- Akershus (Drive Pass)
- Opera House (Drive Pass)

### STOCKHOLM

- Stockholm Palace or The Royal Palace is the official residence and major royal palace of the Swedish monarch. The palace is used for representative purposes by the King whilst performing his duties as the head of state.
- Gamla Stan (Old Town) until 1980 officially Staden mellan broarna (The Town between the Bridges), is the old town of Stockholm, Sweden.
- Riddarholm Church is the burial church of the Swedish monarchs. Today the church is used only for burial and commemorative purposes. It has been discontinued as a royal burial place in favor of the Royal Cemetery.
- Stockholm City Hall is the building of the Municipal Council for the City of Stockholm in Sweden. It is the venue of the Nobel Prize banquet and is one of Stockholm's major tourist attractions.
- Vasa Ship Museum is a maritime museum in Stockholm, Sweden. Located on the island of Djurgården, the museum displays the only almost fully intact 17th century ship that has ever been salvaged, Vasa that sank on her maiden voyage in 1628. According to the official web site, Vasa Museum is the most visited museum in Scandinavia.

#### BERGEN – OSLO (BY TRAIN) (477KM 8H30M)

- Bryggen (Wharf) (Walking Orientation)
- Haakon's Hall (Walking Orientation)
- Market Square (Walking Orientation)
- Bergen Cathedral (Drive Pass)
- Scenic Train Route (One way train ticket)

#### HIGHLIGHTS

- ✓ Enjoy 1 Way Scenic Train Route from Bergen to Oslo
- ✓ Visit to Vasa Museum and VikingShip Museum
- Helsinki Cathedral is a Distinct Landmark in the Scenery of Central Helsinki
- Discover Sibelius Monument in Helsinki, an Abstract Monument to a Symphonic Composer
- City Hall is One of Stockholm's Most Iconic Buildings with its over 100 Meters High Tower and Perfect Location
- Gamla Stan is One of the Largest and Best Preserved Medieval City Centers
- Gudvangen is One of The Most Beautiful and Popular Fjord Areas in Norway
- Bergen is a City Best Known for its Hanseatic Heritage and Listed as a UNESCO World Heritage Site
   Explore Frogner Park which is Norway's Biggest Collection of
- Roses and Vigeland Park is the World's Largest Sculpture Park
- Christiansborg Palace is One of the Capital's Most Iconic Landmarks