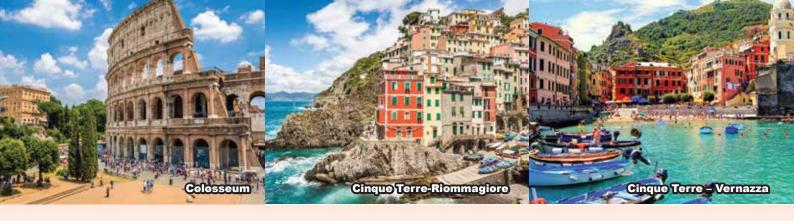

#### ROME - VATICAN CITY (6KM 20M) -**ROME** (6KM 20M) (B/-/D)

- Colosseum (Photo Stop)
- Arch of Constantine (Walking Orientation)
- Roman Forum(Walking Orientation)
- Vittoriano Monument (Drive Pass)
- Piazza Venezia (Drive Pass)
- Trevi Fountain (Walking Orientation)
- Spanish Steps (Walking Orientation)
- St. Peter Square (Walking Orientation)
- St. Peter's Basilica (Walking Orientation)

#### **VATICAN CITY**

- St. Peter's Square is a large plaza located directly in front of St. Peter's Basilica in the Vatican City, the papal enclave inside Rome, directly west of the neighborhood or rione of Borgo.
- St. Peter's Basilica Is a Late Renaissance church located within Vatican City.
   St. Peter's is the most renowned work of Renaissance architecture and remains one of the largest churches in the world.