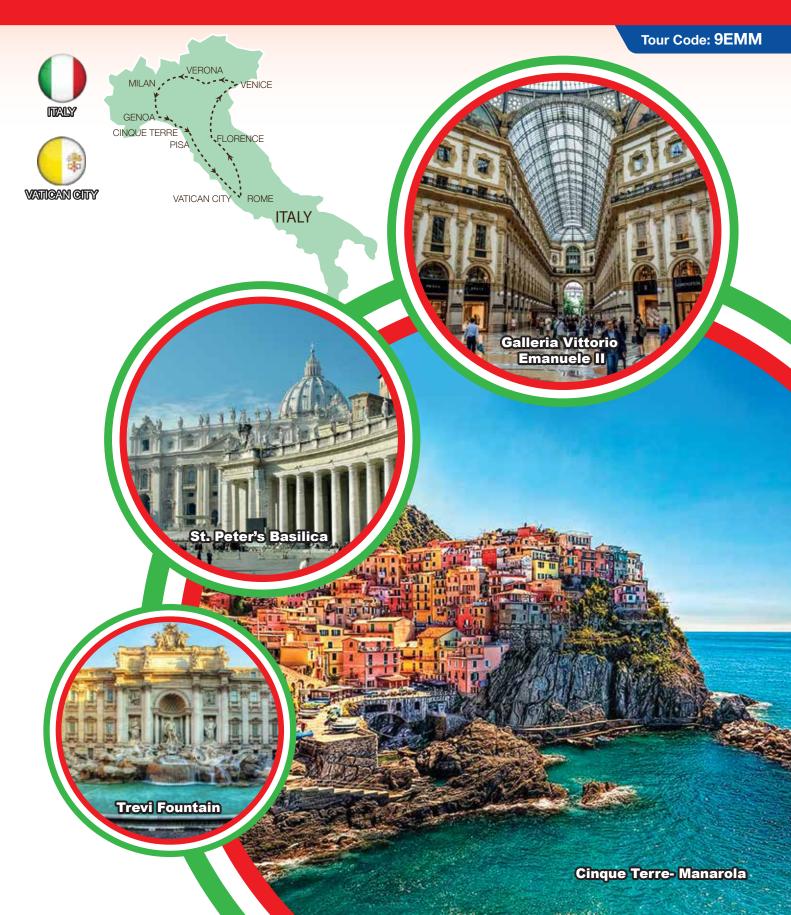

### MILAN + KUALA LUMPUR (15H10M++) (B/L/MOB)

- Milan Cathedral Duomo (Photo Stop)
   Galleria Vittorio Emanuele II
- (Shopping Stop)

  Teatro Della Scale (Photo Stop)
- Sforza Castle (Walking Orientation)

#### **MILAN**

 The Galleria Vittorio Emanuele II - is the world's oldest shopping mall, the Galleria is named after Victor Emmanuel II, the first king of the Kingdom of Italy.