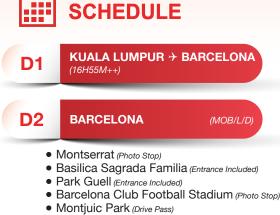

ALICANTE – GRANADA (351KM 3H50M)

- Santa Bárbara Castle (Drive Pass)
- Generalife Gardens (Entrance Included)
- Flamenco Show Dinner

**D6** 

**D5** 

**D4** 

#### HIGHLIGHTS \* \* \* \* \* \* \* \*

- Admire Antoni Gaudi's Work Basilica Sagrada Familia & Park Guell (UNESCO World Heritage Site)
- Shopping at Las Ramblas & La Roca Village Designer Outlet
- Explore Generalife garden which is one of the oldest surviving Moorish gardens.
- Enjoy Flamenco Show & Dinner