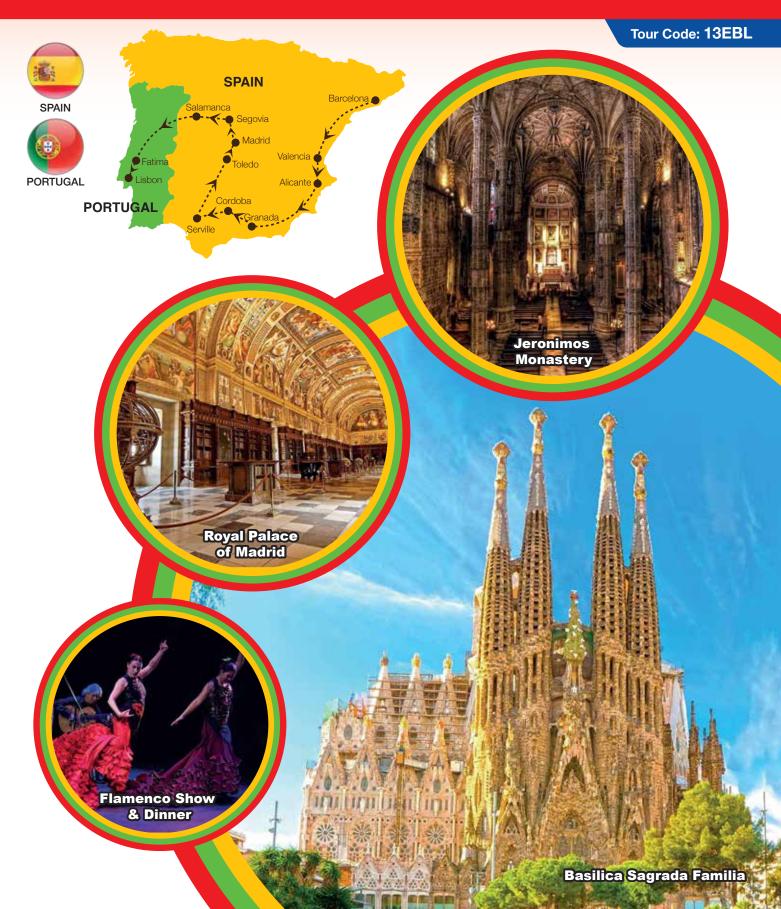

### LISBON

- Monument of Discoveries Was built in honor of Henry the Navigator, who was instrumental in the success of the Portuguese explorations during the fifteenth century.
- Cristo-Rei Statue A Catholic monument and shrine dedicated to the Sacred Heart of Jesus Christ overlooking the city of Lisbon in the central part of Portugal.
- 25th April Bridge The oldest bridge across the Tagus River in Lisbon. The more than two km long suspension bridge opened in 1966 after almost four years of construction.
- Jeronimos Monastery A monastery built in the early sixteenth century in a Portuguese variant of the Gothic style. It is considered one of Lisbon's most magnificent buildings. It was classified a UNESCO World Heritage Site, along with the nearby Tower of Belem, in 1983.