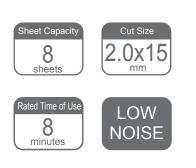

| SPECIFICATION : |               |
|-----------------|---------------|
| POWER:          | AC220V 50HZ   |
| INPUT POWER:    | 149W          |
| SHEET CAPACITY: | 8(A4,70g)/1CD |
| SHRED SIZE:     | 2x15mm        |
| SPEED:          | 2m/min        |
| ENTRY WIDTH:    | 220/125mm     |
| CONTAINER:      | 14L           |
| DIMENSION:      | 353x240x461mm |
| NET WEIGHT:     | 8kg           |