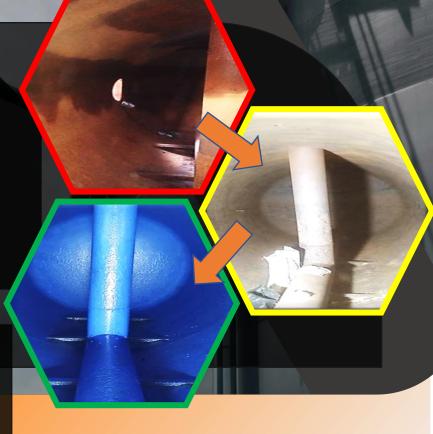

## IDEAL FOR

- **DEAREATORS**
- **PUMPS**
- **TANKS**
- **HEAT EXCHANGERS**

## EASY APPLICATION PROCEDURE

- 1. CLEAN SURFACE FROM FRAGMENTS, CHIPS, OIL, AND DIRT.
- 2. MIX COMPOUND THOROUGHLY ACCORDING TO RATIO.
- 3. APPLY MIXED COMPOUND TO DESIRED AREA USING A PAINT BRUSH OR ROLLER.