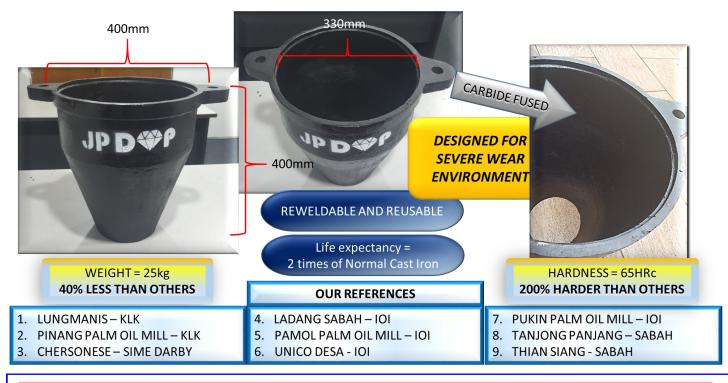

## **JP MULTI CYCLONE DUST CONE**

Lower Back Pain (LBP) and injuries attributed to manual lifting activities continue as one of the leading occupational health and safety issues in the industry. ASPH/NIOSH 1986 recommended weight limit (RWL) is 23kg

Conventional white cast iron cone average weight ranges from 32kg - 52kg.

JP MULTI CYCLONE DUST CONE is only 25kg, complies to NIOSH standards. JP MULTI CYCLONE DUST CONE is a direct replacement for multi-cyclone dust cone with severe wear condition

CASTING MATERIAL

HARDNESS

Ductile Iron Cast - 16 HRC
White Iron Cast - 43 HRC
Ni-Hard - 58 HRC
High Chrome Alloy Cast- 60 HRC