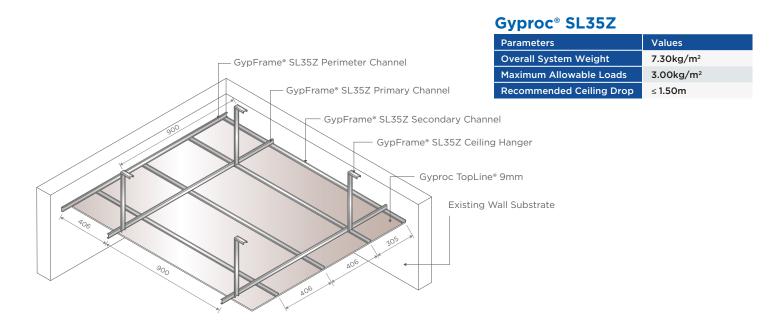

## **Gyproc® CLASSIC Concealed Ceiling System**

A concealed suspended ceiling system that gives a beautiful, homogeneous appearance, smooth finish without visible joints.