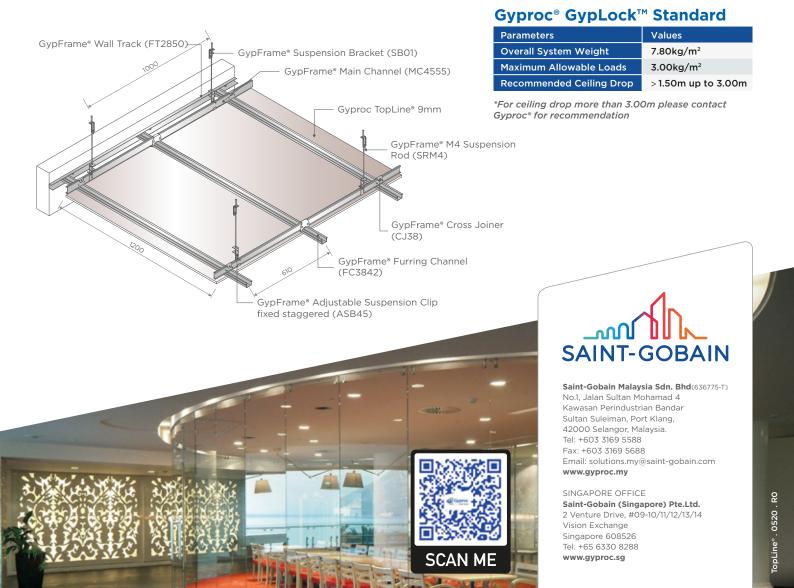

## **Gyproc® CLASSIC Concealed Ceiling System**

A concealed suspended ceiling system that gives a beautiful, homogeneous appearance, smooth finish without visible joints.