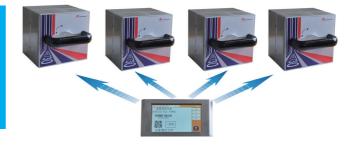

# **Cost Reduction**

- Dockable 7-inch LCD handheld Touch Pad, can be removed during the printer running, to control different printer units, largely reducing the cost.
- Optimized ribbon usage, 0.1mm gap between prints.
- Ribbon saving features help to minimize reduce ribbon consumption and waste.