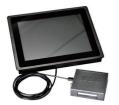

# **Cost Reduction**

- Dockable 7-inch LCD handheld Touch Pad, can be removed during the printer running, to control different printer units, largely reducing the cost.
- Optimized ribbon usage, 0.1mm gap between prints.
- Ribbon saving features help to minimize reduce ribbon consumption and waste.

# **Simple Operation**

- Optional standard mounting bracket helps installation become easy.
- Friendly interface makes the menu and parameters setting convenient.
- Improved cassette helps the ribbon replacement simple.
- Designer program is included in packages, using a USB memory stick for image downloading