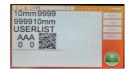

## The new improved T30 and T50 TTO printers deliver:

- Intermittent/Continuous Combined more flexible to meet customers' coding requirements.
- Excellent Quality Prints improving your company brand image and quality.
- Wide Printing Area maximum 70mm (intermittent) and 150mm (continuous) length
- Superior Printing Speed can be set from 33mm to 666mm per second allowing 350 printed packs per min at 300dpi.
- More Print Flexibility can print real time, variable data, bar codes, QR codes, logo, pictures, dates, nutrition tables, etc, achieve the product traceability.

# **Thermal Transfter Overprinter | T30&T50**

| Specifications        |                                                                                                                                                                          |                   |                    |                   |
|-----------------------|--------------------------------------------------------------------------------------------------------------------------------------------------------------------------|-------------------|--------------------|-------------------|
| Model                 | Т30                                                                                                                                                                      |                   | T50                |                   |
|                       | Intermittent                                                                                                                                                             | Continuous        | Intermittent       | Countinous        |
| Print Head            | 32mm, 300 DPI                                                                                                                                                            |                   | 53mm, 300 DPI      |                   |
| Print Area            | 32mm x 60mm                                                                                                                                                              | 32mm x 150mm      | 53mm x 70mm        | 53mm x 150mm      |
| Print Speed           | ≤ 30 m/min                                                                                                                                                               | ≤ 40 m/min        | ≤ 30 m/min         | ≤ 40 m/min        |
| Print Frequency       | ≤ 200 times/min                                                                                                                                                          | ≤ 350 times/min   | ≤ 200 times/min    | ≤ 350 times/min   |
| Print Job             | Real time clock (hours/minutes), dates, user entered alphanumeric date, automatic shift code, automatic serial number, logos, barcodes, QR codes, nutrition tables, etc. |                   |                    |                   |
| Bar code              | Code128(Support GS1 Mode), EANX, Code11, QR code(Support GS1 Mode), C25matrix, C25inter, C25iata, Upca, Upce, EAN128, PDF417, DataMatrix(Support GS1 Mode), etc.         |                   |                    |                   |
| PC Based<br>Interface | Include all features of the Touch Pad interface, support promotional codes, unique random codes, manage max. 6 printer units meantime, provide communications protocols. |                   |                    |                   |
| More features         | Ribbon saving modes; automatic repeat prints; position-compensation prints (can have multiple choices)                                                                   |                   |                    |                   |
| Menu languages        | Simplified Chinese, English, traditional Chinese, Spanish, Portuguese, French, Arabic, German, Russian, etc.                                                             |                   |                    |                   |
| Touch Pad             | Support Hot-plugging                                                                                                                                                     |                   |                    |                   |
| COM Interface         | USB, RS232, TCP/IP                                                                                                                                                       |                   |                    |                   |
| Max Ribbon Len        | 500                                                                                                                                                                      | )m                | 600m               |                   |
| Ribbon Width          | 22mm ~ 33mm ~ 55mm                                                                                                                                                       |                   | ~ 55mm             |                   |
| Power Supply          | AV110~240V 50/60Hz                                                                                                                                                       |                   |                    |                   |
| Power                 | 200 W                                                                                                                                                                    |                   |                    |                   |
| Dimension(L*W*H)      | 190mm*180m                                                                                                                                                               | m*170mm           | 210mm*180          | 0mm*170mm         |
|                       | Handheld Touch Pad: 220mm*120mm*30mm                                                                                                                                     |                   |                    |                   |
| Weight                | Print Unit: 7.5kg, 1                                                                                                                                                     | Touch Pad: 0.75kg | Print Unit: 8.0kg, | Touch Pad: 0.75kg |
| Working Env.          | Temperature: 0-40°C Humidity: 10-90% (non-condensing)                                                                                                                    |                   |                    |                   |
| Air Supply            | 0.35~0.6Mpa, Dry, Clean                                                                                                                                                  |                   |                    |                   |