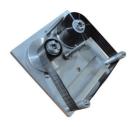

# **Cost Reduction**

- Dockable 7-inch LCD handheld Touch Pad, can be removed during the printer running, to control different printer units, largely reducing the cost.
- Optimized ribbon usage, 0.1mm gap between prints.
- Ribbon saving features help to minimize reduce ribbon consumption and waste.

#### **Optional Accessories**

- Code-detection System
- PC Based Interface
- **Mounting Bracket**
- **Encoder Assy**

# **Simple Operation**

- Optional standard mounting bracket helps installation become easy.
- Friendly interface makes the menu and parameters setting convenient.
- Improved cassette helps the ribbon replacement simple.
- Designer program is included in packages, using a USB memory stick for image downloading