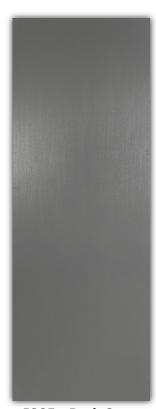

als: WPC - PVC 60%, Bamboo Fiber 40%

精选优质原材料,

打造绿色健康高品质



Anti Termite 防虫防蚌



Water Resistant 防水防潮



Easy to Install 简易安装



**Zero Formaldehyde** 无漆无味



High Density 耐磨长寿

# Wide Range of Application 应用场景

Suitable for Living Room decoration, Restaurant, Hall, Hotel, Bedroom & TV wall



3000mm(L) x 1220mm(W) Thickness: 5mm Density: 0.7



FP05 - Light Grey FP06 - Cream White

FP07 - Milk Tea (Similar as W04)

FP08 - Dark Grey (Similar as WTS04)

# Product Series 产品系列

3000mm(L) x 1220mm(W) Thickness: 5mm

Density: 0.7







FP10 - Dark Walnut (Similar as WR04 & WT06)



FP11 - Coffee (Similar as WS02)









## Product Series 产品系列

3000mm(L) x 1220mm(W) Thickness: 8mm Density: 0.7



**GFP03 - N/A** 



GFP04 -Matte Marble White



GFP5 - Matte Black



**GFP06 - Matte Grey** 



JS03 - Dark Grey



JS05 - Copper



# Product Series 产品系列







JW02 - Silver

### JW

2900mm(L) x 1220mm(W) Thickness: 8mm, 5mm Density: 0.7



## Edge Display 收边条展示



### **H Profile**

Color: Cooper, Black, Rose Gold

Size : 9'5"









**End Profile** 

Color: Cooper, Black, Rose Gold

Size : 9'5"

### **Corner Profile**

Color: Cooper, Black, Rose Gold

Size : 9'5"

### Joining Solution 拼接口指南



## Product Testing 产品测试



### Installation 安装指南

1. Use a chainsaw to cut the wall panel according to the required

使用电锯将护墙板按所需尺 寸切割。



4. Insert the aluminum fitting into thegroove from the side of the panel, and then nail the aluminum fittings to the wall.

将铝配件从护墙板侧面插入 凹槽中,然后将铝配件钉在 墙上。



按刚刚述顺序安装其他墙板。



2. Put nail- free glue on the back

在护墙板背面涂上免钉胶。

of the wall panel.

5. Inst