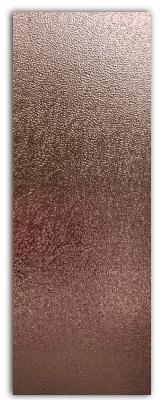

## Product Series 产品系列

3000mm(L) x 1220mm(W) Thickness: 8mm Density: 0.7

**GFP03 - N/A** 

GFP04 -Matte Marble White

GFP5 - Matte Black

**GFP06 - Matte Grey** 

JS03 - Dark Grey

JS05 - Copper