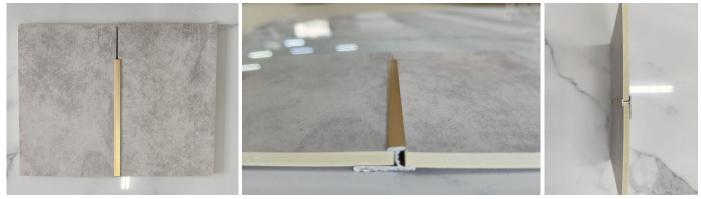

## Edge Display 收边条展示

### **H Profile**

Color: Cooper, Black, Rose Gold

Size : 9'5"

**End Profile** 

Color: Cooper, Black, Rose Gold

Size : 9'5"

### **Corner Profile**

Color: Cooper, Black, Rose Gold

Size : 9'5"

### Joining Solution 拼接口指南