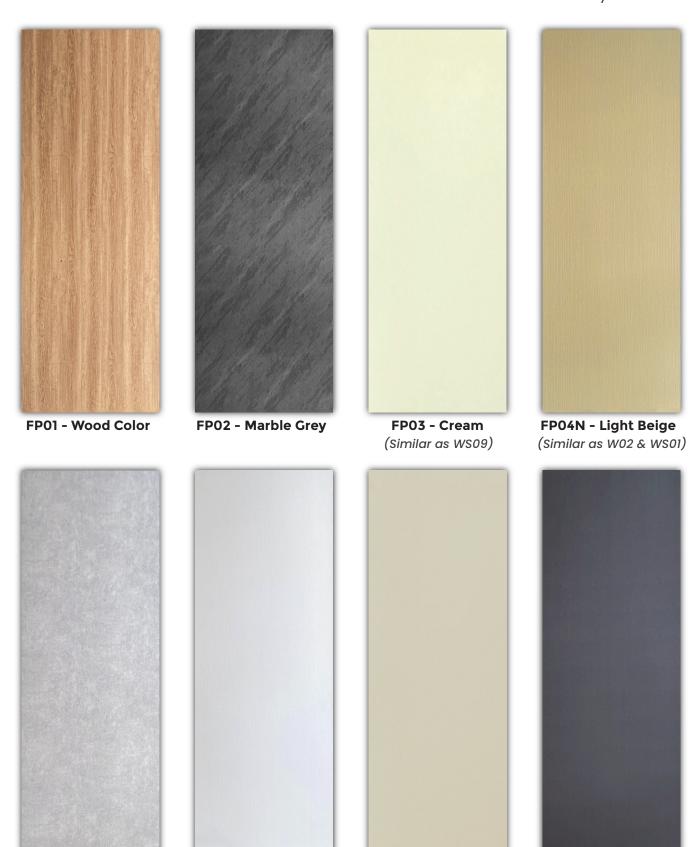

# Wide Range of Application 应用场景

Suitable for Living Room decoration, Restaurant, Hall, Hotel, Bedroom & TV wall

3000mm(L) x 1220mm(W) Thickness: 5mm Density: 0.7

FP05 - Light Grey FP06 - Cream White

FP07 - Milk Tea (Similar as W04)

FP08 - Dark Grey (Similar as WTS04)