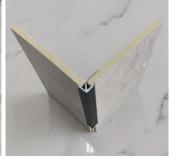

## Edge Display 收边条展示

### **H Profile**

Color: Cooper, Black, Rose Gold

Size : 9'5"

**End Profile** 

Color: Cooper, Black, Rose Gold

Size : 9'5"

### **Corner Profile**

Color: Cooper, Black, Rose Gold

Size : 9'5"