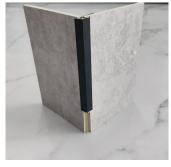

## Edge Display 收边条展示

### **Corner Profile**

Color: Cooper, Black, Rose Gold

Size : 9'5"