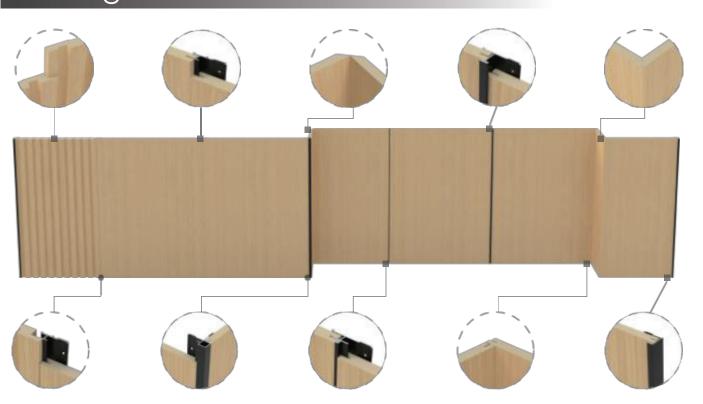

ar as W04)

FP08 - Dark Grey (Similar as WTS04)

# Product Series 产品系列

3000mm(L) x 1220mm(W) Thickness: 5mm

Density: 0.7







FP10 - Dark Walnut (Similar as WR04 & WT06)



FP11 - Coffee (Similar as WS02)









## Product Series 产品系列

3000mm(L) x 1220mm(W) Thickness: 8mm Density: 0.7



**GFP03 - N/A** 



GFP04 -Matte Marble White



GFP5 - Matte Black



**GFP06 - Matte Grey** 



JS03 - Dark Grey



JS05 - Copper



# Product Series 产品系列







JW02 - Silver

### JW

2900mm(L) x 1220mm(W) Thickness: 8mm, 5mm Density: 0.7



## Edge Display 收边条展示



### **H Profile**

Color: Cooper, Black, Rose Gold

Size : 9'5"









**End Profile** 

Color: Cooper, Black, Rose Gold

Size : 9'5"

### **Corner Profile**

Color: Cooper, Black, Rose Gold

Size : 9'5"

### Joining Solution 拼接口指南



## Product Testing 产品测试



### Installation 安装指南

1. Use a chainsaw to cut the wall panel according to the required

使用电锯将护墙板按所需尺 寸切割。



4. Insert the aluminum fitting into thegroove from the side of the panel, and then nail the aluminum fittings to the wall.

将铝配件从护墙板侧面插入 凹槽中,然后将铝配件钉在 墙上。



按刚刚述顺序安装其他墙板。



2. Put nail- free glue on the back

在护墙板背面涂上免钉胶。

of the wall panel.

5. Install other wall panels in the beside mentioned order.





3. Place the panel on the smooth wall and pat lightly to stick to the wall.

将护墙板放在光滑的墙壁上, 轻轻拍打以粘在墙壁上。



6. Complete the installation.

完成安装。