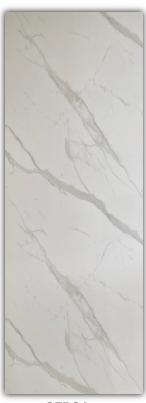

## Product Series 产品系列

3000mm(L) x 1220mm(W) Thickness: 8mm Density: 0.7

**GFP03 - N/A** 

GFP04 -Matte Marble White

GFP5 - Matte Black

**GFP06 - Matte Grey** 

JS03 - Dark Grey

JS05 - Copper