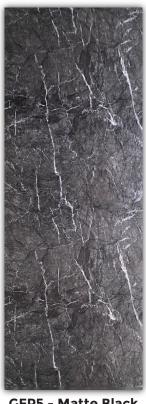

## Product Series 产品系列

3000mm(L) x 1220mm(W) Thickness: 8mm Density: 0.7

**GFP03 - N/A** 

GFP04 -Matte Marble White

GFP5 - Matte Black

**GFP06 - Matte Grey** 

JS03 - Dark Grey

JS05 - Copper