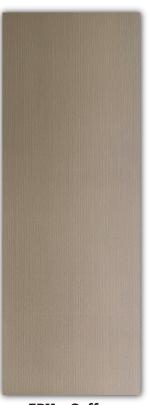

# Product Series 产品系列

3000mm(L) x 1220mm(W) Thickness: 5mm

Density: 0.7

FP10 - Dark Walnut (Similar as WR04 & WT06)

FP11 - Coffee (Similar as WS02)