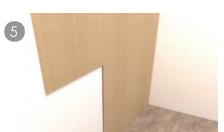

### Installation 安装指南

1. Use a chainsaw to cut the wall panel according to the required

使用电锯将护墙板按所需尺 寸切割。

4. Insert the aluminum fitting into thegroove from the side of the panel, and then nail the aluminum fittings to the wall.

将铝配件从护墙板侧面插入 凹槽中,然后将铝配件钉在 墙上。

按刚刚述顺序安装其他墙板。

2. Put nail- free glue on the back

在护墙板背面涂上免钉胶。

of the wall panel.

5. Install other wall panels in the beside mentioned order.

3. Place the panel on the smooth wall and pat lightly to stick to the wall.

将护墙板放在光滑的墙壁上, 轻轻拍打以粘在墙壁上。

6. Complete the installation.

完成安装。