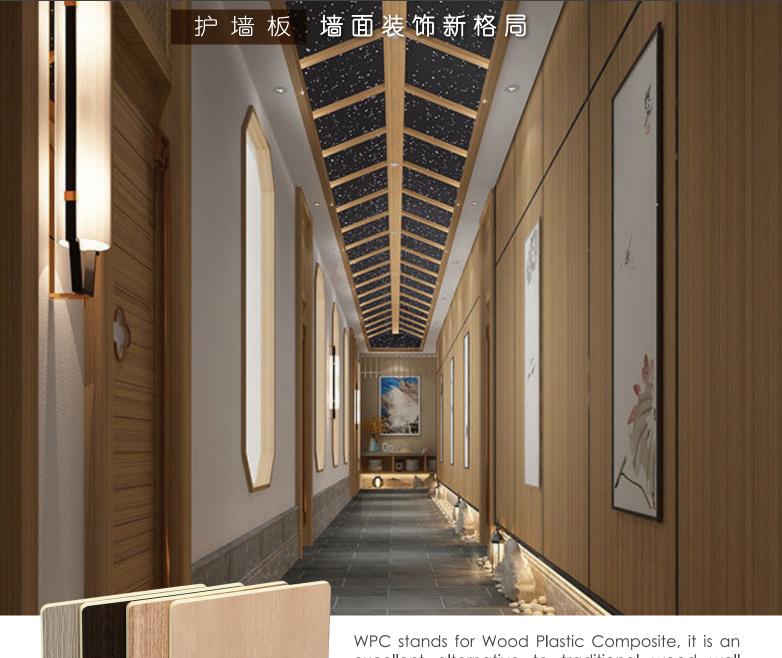

### WPC Foam Panel

WPC stands for Wood Plastic Composite, it is an excellent alternative to traditional wood wall panels. WPC foam panels not only have the advantages of wood wall panels, but also have many different advantages, which is an attractive and cost-effective way to decorate.

Materials: WPC - PVC 60%, Bamboo Fiber 40%

精选优质原材料,

打造绿色健康高品质

Anti Termite 防虫防蚌

Water Resistant 防水防潮

Easy to Install 简易安装

**Zero Formaldehyde** 无漆无味

High Density 耐磨长寿

# Wide Range of Application 应用场景

Suitable for Living Room decoration, Restaurant, Hall, Hotel, Bedroom & TV wall

3000mm(L) x 1220mm(W) Thickness: 5mm Density: 0.7

FP05 - Light Grey FP06 - Cream White

FP07 - Milk Tea (Similar as W04)