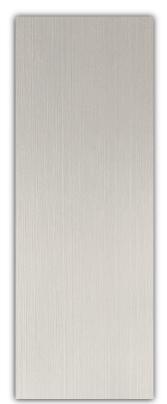

s for Wood Plastic Composite, it is an excellent alternative to traditional wood wall panels. WPC foam panels not only have the advantages of wood wall panels, but also have many different advantages, which is an attractive and cost-effective way to decorate.

Materials: WPC - PVC 60%, Bamboo Fiber 40%

精选优质原材料,

打造绿色健康高品质



Anti Termite 防虫防蚌



Water Resistant 防水防潮



Easy to Install 简易安装



**Zero Formaldehyde** 无漆无味



High Density 耐磨长寿

# Wide Range of Application 应用场景

Suitable for Living Room decoration, Restaurant, Hall, Hotel, Bedroom & TV wall



3000mm(L) x 1220mm(W) Thickness: 5mm Density: 0.7



FP05 - Light Grey FP06 - Cream White

FP07 - Milk Tea (Similar as W04)

FP08 - Dark Grey (Similar as WTS04)

# Product Series 产品系列

3000mm(L) x 1220mm(W) Thickness: 5mm

Density: 0.7







FP10 - Dark Walnut (Similar as WR04 & WT06)



FP11 - Coffee (Similar as WS02)









## Product Series 产品系列

3000mm(L) x 1220mm(W) Thickness: 8mm Density: 0.7



**GFP03 - N/A** 



GFP04 -Matte Marble White



GFP5 - Matte Black



**GFP06 - Matte Grey** 



JS03 - Dark Grey



JS05 - Copper



# Product Series 产品系列







JW02 - Silver

### JW

2900mm(L) x 1220mm(W) Thickness: 8mm, 5mm Density: 0.7



## Edge Display 收边条展示



### **H Profile**

Color: Cooper, Black, Rose Gold

Size : 9'5"









**End Profile** 

Color: Cooper, Black, Rose Gold

Size : 9'5"

### **Corner Profile**

Color: Cooper, Black, Rose Gold

Size : 9'5"

### Joining Solution 拼接口指南



## Product Testing 产品测试



### Installation 安装指南

1. Use a chainsaw to cut the wall panel according to the required

使用电锯将