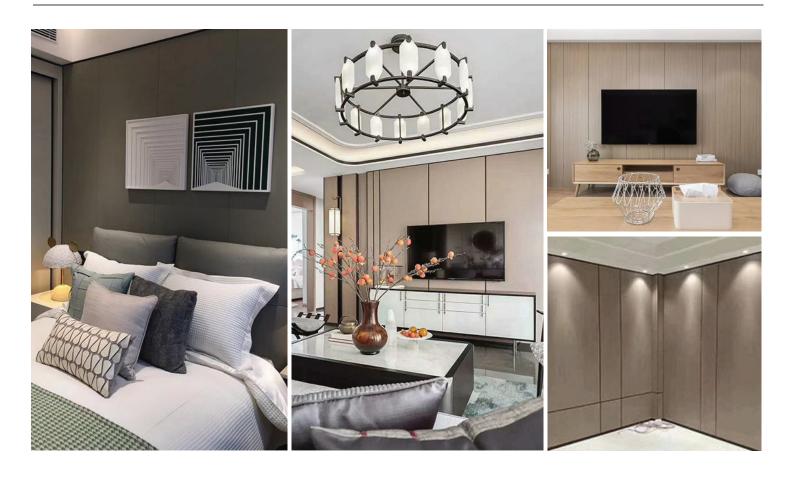

# Wide Range of Application 应用场景

Suitable for Living Room decoration, Restaurant, Hall, Hotel, Bedroom & TV wall

3000mm(L) x 1220mm(W) Thickness: 5mm Density: 0.7

FP05 - Light Grey FP06 - Cream White

FP07 - Milk Tea (Similar as W04)