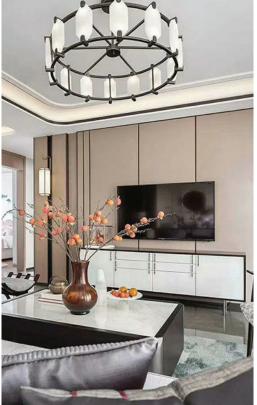

# Wide Range of Application 应用场景

Suitable for Living Room decoration, Restaurant, Hall, Hotel, Bedroom & TV wall

3000mm(L) x 1220mm(W) Thickness: 5mm Density: 0.7

FP05 - Light Grey FP06 - Cream White

FP07 - Milk Tea (Similar as W04)