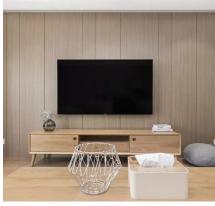

# Wide Range of Application 应用场景

Suitable for Living Room decoration, Restaurant, Hall, Hotel, Bedroom & TV wall

3000mm(L) x 1220mm(W) Thickness: 5mm Density: 0.7

FP05 - Light Grey FP06 - Cream White

FP07 - Milk Tea (Similar as W04)