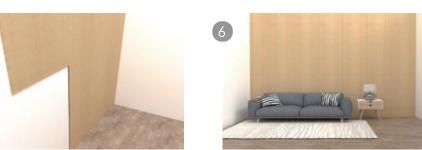

### Installation 安装指南

1. Use a chainsaw to cut the wall panel according to the required

使用电锯将护墙板按所需尺 寸切割。

4. Insert the aluminum fitting into thegroove from the side of the panel, and then nail the aluminum fittings to the wall.

将铝配件从护墙板侧面插入 凹槽中,然后将铝配件钉在 墙上。

按刚刚述顺序安装其他墙板。

2. Put nail- free glue on the back

在护墙板背面涂上免钉胶。

of the wall panel.

5. Install other wall panels in the beside mentioned order.

3. Place the panel on the smooth wall and pat lightly to stick to the wall.

将护墙板放在光滑的墙壁上, 轻轻拍打以粘在墙壁上。

6. Complete the installation.

完成安装。