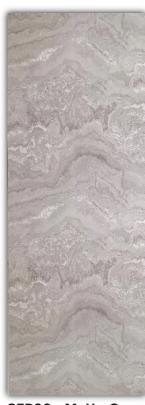

## Product Series 产品系列

3000mm(L) x 1220mm(W) Thickness: 8mm Density: 0.7

**GFP03 - N/A** 

GFP04 -Matte Marble White

GFP5 - Matte Black

**GFP06 - Matte Grey** 

JS03 - Dark Grey

JS05 - Copper