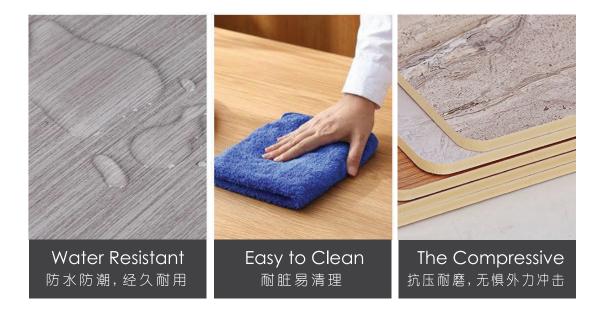

Materials: WPC - PVC 60%, Bamboo Fiber 40%

精选优质原材料,

打造绿色健康高品质

Anti Termite 防虫防蚌

Water Resistant 防水防潮

Easy to Install 简易安装

**Zero Formaldehyde** 无漆无味

High Density 耐磨长寿