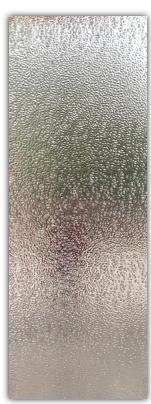

# Product Series 产品系列

JW02 - Silver

### JW

2900mm(L) x 1220mm(W) Thickness: 8mm, 5mm Density: 0.7