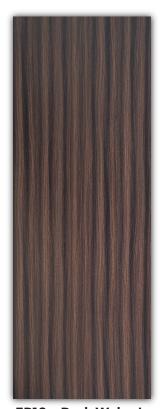

# Product Series 产品系列

3000mm(L) x 1220mm(W) Thickness: 5mm

Density: 0.7

FP10 - Dark Walnut (Similar as WR04 & WT06)

FP11 - Coffee (Similar as WS02)