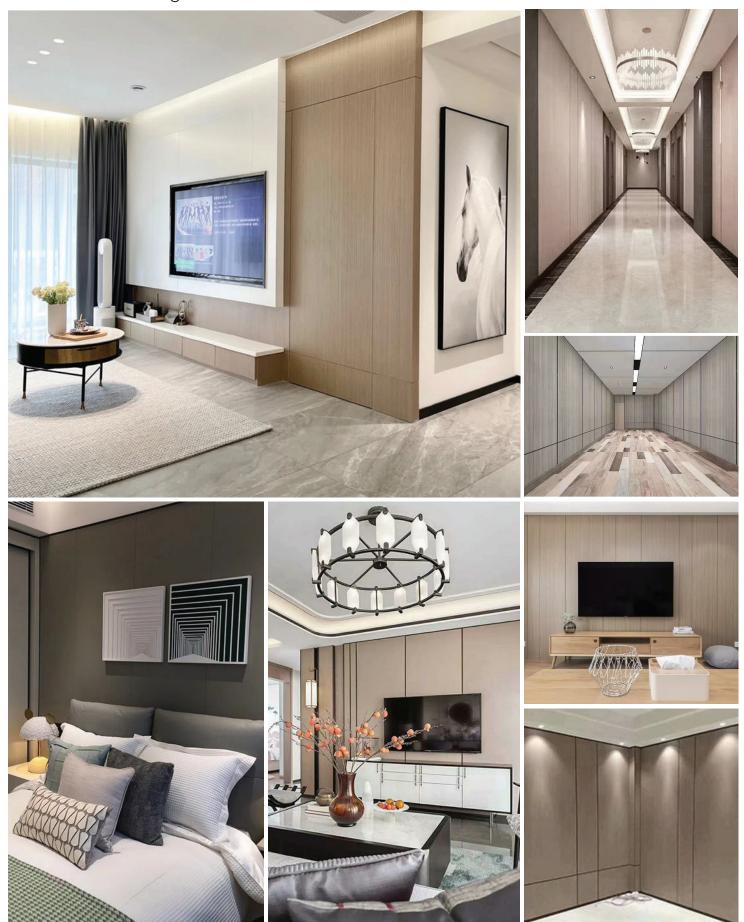

# Wide Range of Application 应用场景

Suitable for Living Room decoration, Restaurant, Hall, Hotel, Bedroom & TV wall

3000mm(L) x 1220mm(W) Thickness: 5mm Density: 0.7

FP05 - Light Grey FP06 - Cream White

FP07 - Milk Tea (Similar as W04)