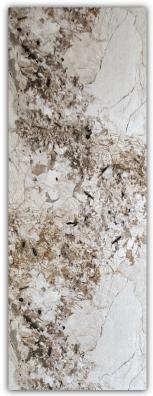

## Product Series 产品系列

3000mm(L) x 1220mm(W) Thickness: 8mm Density: 0.7

**GFP03 - N/A** 

GFP04 -Matte Marble White

GFP5 - Matte Black

**GFP06 - Matte Grey** 

JS03 - Dark Grey

JS05 - Copper