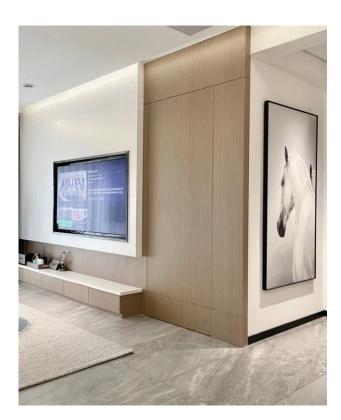

# Wide Range of Application 应用场景

Suitable for Living Room decoration, Restaurant, Hall, Hotel, Bedroom & TV wall

3000mm(L) x 1220mm(W) Thickness: 5mm Density: 0.7

FP05 - Light Grey FP06 - Cream White

FP07 - Milk Tea (Similar as W04)