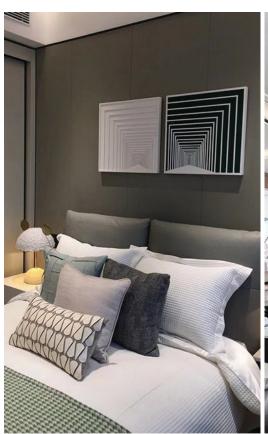

# Wide Range of Application 应用场景

Suitable for Living Room decoration, Restaurant, Hall, Hotel, Bedroom & TV wall

3000mm(L) x 1220mm(W) Thickness: 5mm Density: 0.7

FP05 - Light Grey FP06 - Cream White

FP07 - Milk Tea (Similar as W04)