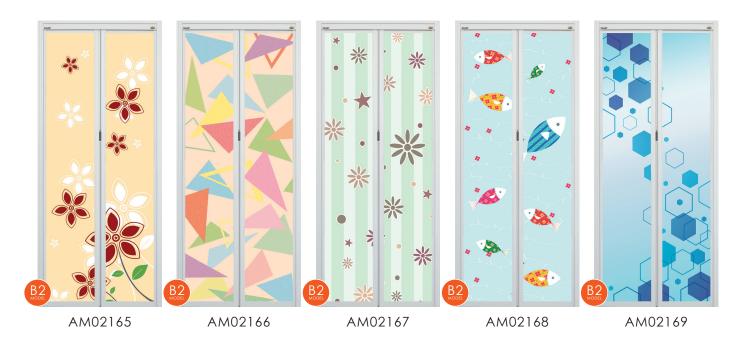

# NEW REVOLUTION

**VECTOR 20i** INDICATOR LOCK

## **BI-FOLD DOOR WITH INDICATOR LOCK**

■ CLEAR IDENTIFICATION ■ ERGONOMICALLY DESIGNED