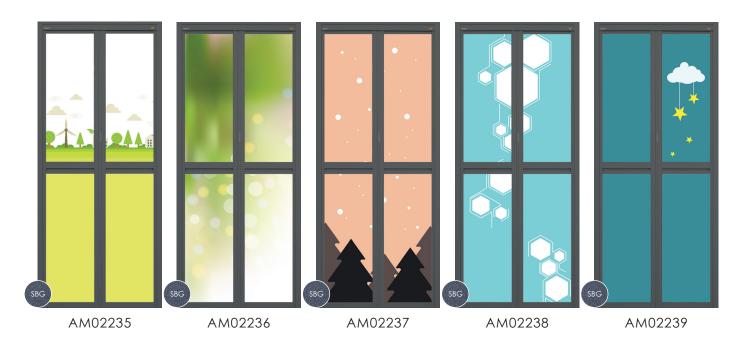

## There are thousands of different designs for selection.

Visit our website for more designs: www.vitally.com.my/e-catalog-category/eco-art-panel/