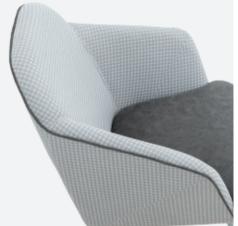

# DIMENSION

 Overal
 : 30"(D) X 30"(W) X 33.5"(H)

 Seat
 : 19.5"(D) X 20"(W) X 18.5"(H)

 Back Height
 : Seat to Top of back (15")

FEATURESUpholstered: Fixed Upholstery with PipingMaterial: FabricSeat Fill: High Density FoamBack Fill: High Density FoamBody Frame: Verneer + Solid Hardwood

#### ACCESSORIES

Legs Material : Fixed Metal Total Legs : 1pcs (4 Legs) Leg Finish : Grey

SPECIFICATION Model : SLC-004 Model Name : DIAMOND Category : Leisure Sofa (1S)