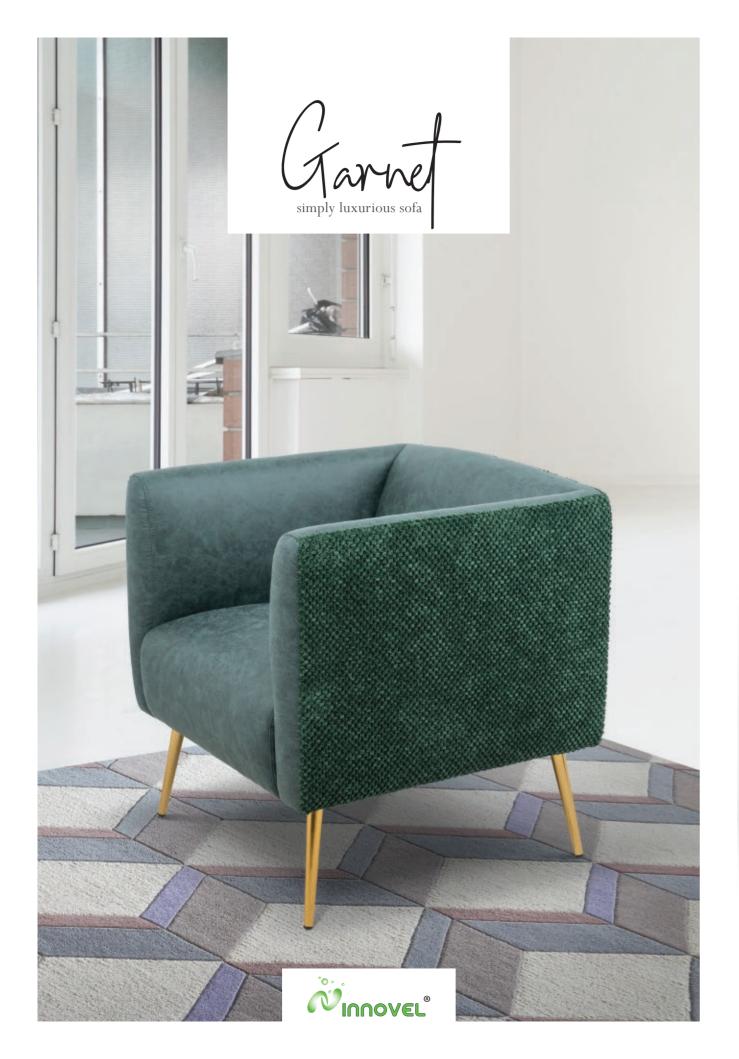

# ACCESSORIES

Legs Material : Wood Total Legs : 1pcs Leg Finish : Dark Brown Varnish

SPECIFICATIONModel: SLC-007Model Name: GARNETCategory: Leisure Sofa (1S)

## DIMENSION

Overal: 29.5"(D) X 28.5"(W) X 30.5"(H)Seat: 21"(D) X 20"(W) X 19.5"(H)Back Height: Seat to Top of back (11")Arm Height: Floor to Arm

# FEATURES

PEATORESUpholstered: Fixed UpholsteryMaterial: FabricSeat Fill: High Density FoamBack Fill: High Density FoamBody Frame: Solid Hardwood

## ACCESSORIES

Legs Material : Metal Total Legs : 4pcs Leg Finish : Glossy Gold

SPECIFICATIONModel: SLC-008Model Name: AMBROSIACategory: Leisure Sofa (1S)