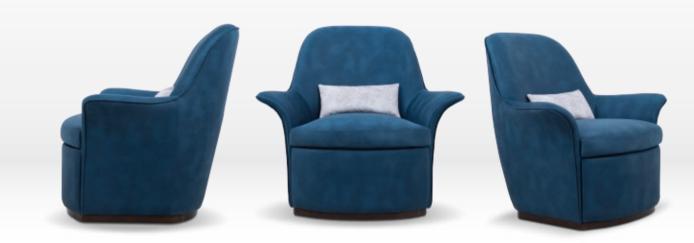

# ACCESSORIES

Legs Material : Wood Total Legs : 4pcs Leg Finish : Epoxy Black & Gold Lining

SPECIFICATIONModel: SLC-006Model Name: PARISCategory: Leisure Sofa (1S)

# DIMENSION

Overal: 34"(D) X 39"(W) X 36"(H)Seat: 21.5"(D) X 22"(W) X 18.5"(H)Back Height: Seat to Top of back (17.5")Arm Height: Floor to Arm

# FEATURES

PERTURESUpholstered: Fixed UpholsteryMaterial: FabricSeat Fill: High Density FoamBack Fill: High Density FoamBody Frame: Veneer + Solid Hardwood

# ACCESSORIES

Legs Material : Wood Total Legs : 1pcs Leg Finish : Dark Brown Varnish

SPECIFICATIONModel: SLC-007Model Name: GARNETCategory: Leisure Sofa (1S)