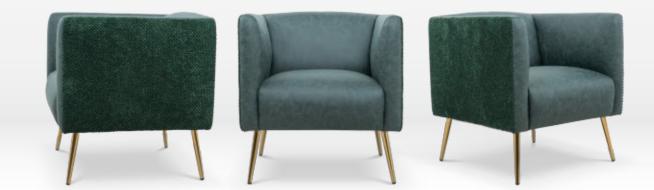

# ACCESSORIES

Legs Material : Wood Total Legs : 1pcs Leg Finish : Dark Brown Varnish

SPECIFICATIONModel: SLC-007Model Name: GARNETCategory: Leisure Sofa (1S)

## DIMENSION

Overal: 29.5"(D) X 28.5"(W) X 30.5"(H)Seat: 21"(D) X 20"(W) X 19.5"(H)Back Height: Seat to Top of back (11")Arm Height: Floor to Arm

# FEATURES

PEATORESUpholstered: Fixed UpholsteryMaterial: FabricSeat Fill: High Density FoamBack Fill: High Density FoamBody Frame: Solid Hardwood

## ACCESSORIES

Legs Material : Metal Total Legs : 4pcs Leg Finish : Glossy Gold

SPECIFICATIONModel: SLC-008Model Name: AMBROSIACategory: Leisure Sofa (1S)