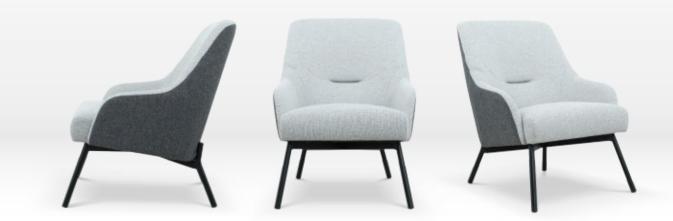

# DIMENSION

 Overal
 : 31"(D) X 27"(W) X 34.5(H)

 Seat
 : 20"(D) X 20.5"(W) X 18"(H)

 Back Height
 : Seat to Top of back (16.5")

FEATURESUpholstered: Fixed upholsteryMaterial: FabricSeat Fill: High Density FoamBack Fill: High Density FoamBody Frame: Veneer + Solid Hardwood

## ACCESSORIES

Legs Material : Fixed Metal Total Legs : 1pcs (4 legs) Leg Finish : Epoxy Black

SPECIFICATION Model : SLC-003 Model Name : JOSELINE Category : Leisure Sofa (1S)