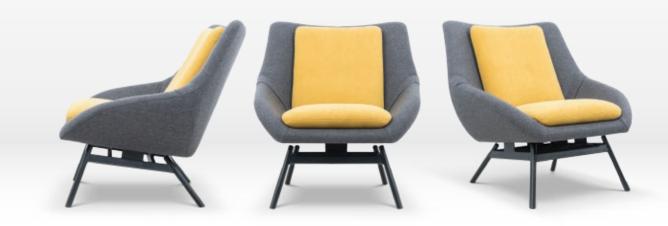

#### ACCESSORIES

Legs Material : Fixed Metal Total Legs : 1pcs (4 Legs) Leg Finish : Grey

SPECIFICATION Model : SLC-004 Model Name : DIAMOND Category : Leisure Sofa (1S)

# DIMENSION

 Overal
 : 35"(D) X 33.5"(W) X 33.5"(H)

 Seat
 : 19.5"(D) X 20"(W) X 18.5"(H)

 Back Height
 : Seat to Top of back 15"

FEATURESUpholstered: Fixed UpholsteryMaterial: FabricSeat Fill: High Density FoamBack Fill: High Density FoamBody Frame: Veneer + Solid Hardwood

## ACCESSORIES

Legs Material : Fixed Metal Total Legs : 1pcs (4 Legs) Leg Finish : Epoxy Black

SPECIFICATIONModel: SLC-005Model Name: ORIONCategory: Upholstered Chair (1S)