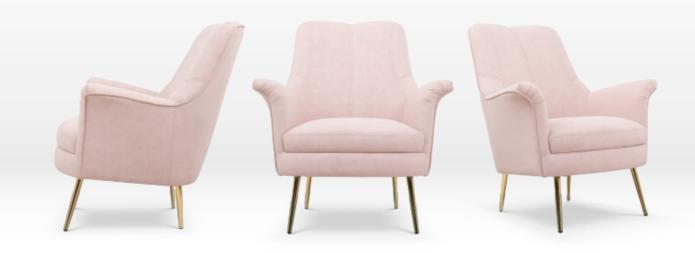

## ACCESSORIES

Legs Material : Metal Total Legs : 4pcs Leg Finish : Glossy Gold

SPECIFICATIONModel: SLC-008Model Name: AMBROSIACategory: Leisure Sofa (1S)

# DIMENSION

Overal: 35"(D) X 35.5"(W) X 36.5"(H)Seat: 21.5"(D) X 21"(W) X 000(H)Back Height: Seat to Top of back (17")Arm Height: Floor to Arm

# FEATURES

PERTURESUpholstered: Fixed UpholsteryMaterial: FabricSeat Fill: High Density FoamBack Fill: HIgh Density FoamBody Frame: Veneer + Solid Hardwood

# ACCESSORIES

Legs Material : Metal Total Legs : 4pcs Leg Finish : Glossy Gold

SPECIFICATION Model : SLC-009 Model Name : AVERILL Category : Leisure Sofa (1S)