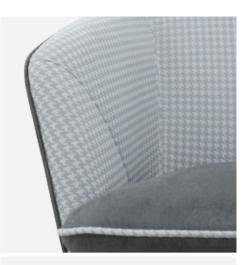

# DIMENSION

 Overal
 : 30"(D) X 30"(W) X 33.5"(H)

 Seat
 : 19.5"(D) X 20"(W) X 18.5"(H)

 Back Height
 : Seat to Top of back (15")

FEATURESUpholstered: Fixed Upholstery with PipingMaterial: FabricSeat Fill: High Density FoamBack Fill: High Density FoamBody Frame: Verneer + Solid Hardwood

#### ACCESSORIES

Legs Material : Fixed Metal Total Legs : 1pcs (4 Legs) Leg Finish : Grey

SPECIFICATION Model : SLC-004 Model Name : DIAMOND Category : Leisure Sofa (1S)