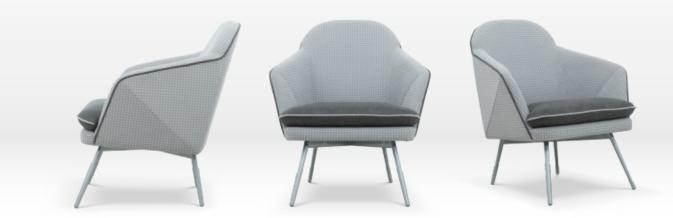

## ACCESSORIES

Legs Material : Fixed Metal Total Legs : 1pcs (4 legs) Leg Finish : Epoxy Black

SPECIFICATION Model : SLC-003 Model Name : JOSELINE Category : Leisure Sofa (1S)

# DIMENSION

 Overal
 : 30"(D) X 30"(W) X 33.5"(H)

 Seat
 : 19.5"(D) X 20"(W) X 18.5"(H)

 Back Height
 : Seat to Top of back (15")

FEATURESUpholstered: Fixed Upholstery with PipingMaterial: FabricSeat Fill: High Density FoamBack Fill: High Density FoamBody Frame: Verneer + Solid Hardwood

#### ACCESSORIES

Legs Material : Fixed Metal Total Legs : 1pcs (4 Legs) Leg Finish : Grey

SPECIFICATION Model : SLC-004 Model Name : DIAMOND Category : Leisure Sofa (1S)