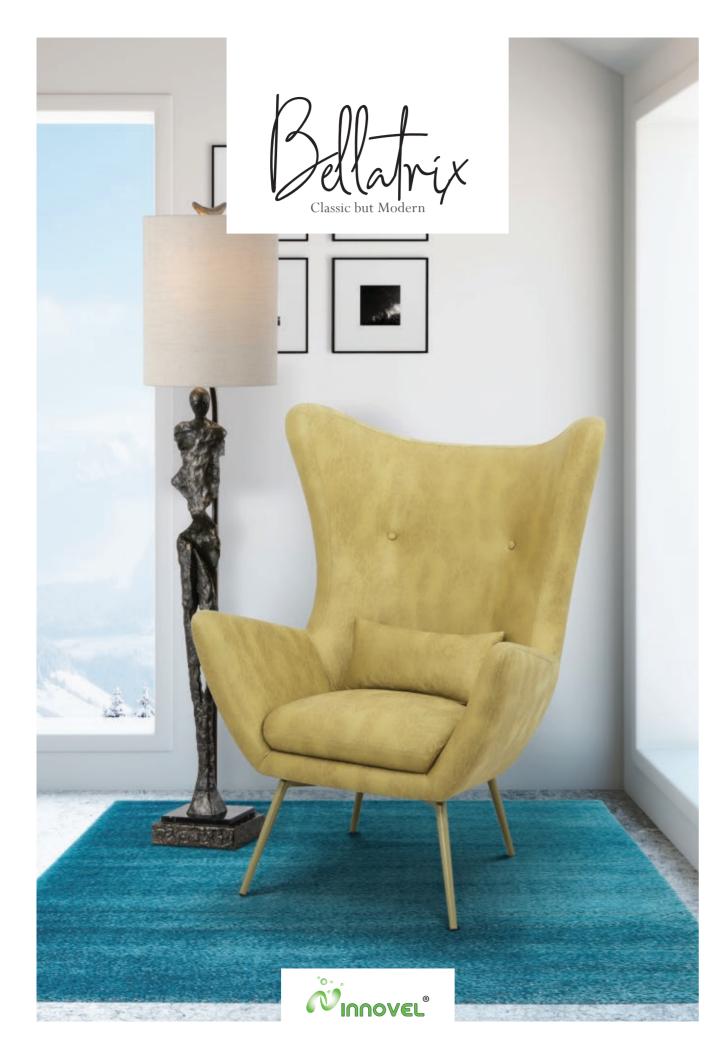

# 

SPECIFICATION Model : SLC-001 Model Name : BELLATRIX Category : Leisure Sofa (1S)

# DIMENSION

 Overal
 : 33.5"(D) X 34"(W) X 44.5"(H)

 Seat
 : 20"(D) X 19"(W) X 18.5"(H)

 Back Height
 : Seat to Top of back (26")

#### FEATURES

FEATURESUpholstered: Fixed upholstery with ButtonMaterial: FabricSeat Fill: High Desnity FoamBack Fill: High Density FoamBody Frame: Veneer + Solid Hardwood

# ACCESSORIES

Legs Material : Fixed metal Total Legs : 1pcs (4 Legs) Leg Finish : Gold

SPECIFICATION Model : SLC-002 Model Name : TEMPEST Category : Leisure Sofa (1S)