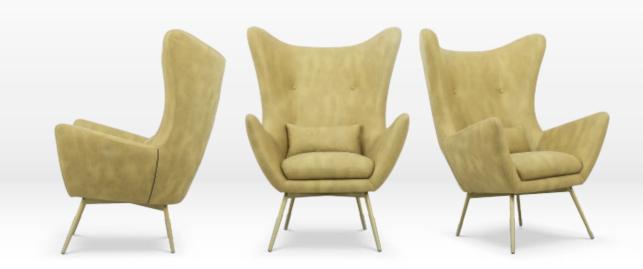

# 

SPECIFICATION Model : SLC-001 Model Name : BELLATRIX Category : Leisure Sofa (1S)

# DIMENSION

 Overal
 : 33.5"(D) X 34"(W) X 44.5"(H)

 Seat
 : 20"(D) X 19"(W) X 18.5"(H)

 Back Height
 : Seat to Top of back (26")

#### FEATURES

FEATURESUpholstered: Fixed upholstery with ButtonMaterial: FabricSeat Fill: High Desnity FoamBack Fill: High Density FoamBody Frame: Veneer + Solid Hardwood

# ACCESSORIES

Legs Material : Fixed metal Total Legs : 1pcs (4 Legs) Leg Finish : Gold

SPECIFICATION Model : SLC-002 Model Name : TEMPEST Category : Leisure Sofa (1S)