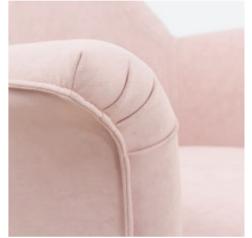

## ACCESSORIES

Legs Material : Metal Total Legs : 4pcs Leg Finish : Glossy Gold

SPECIFICATIONModel: SLC-008Model Name: AMBROSIACategory: Leisure Sofa (1S)

# DIMENSION

Overal: 35"(D) X 35.5"(W) X 36.5"(H)Seat: 21.5"(D) X 21"(W) X 000(H)Back Height: Seat to Top of back (17")Arm Height: Floor to Arm

# FEATURES

PERTURESUpholstered: Fixed UpholsteryMaterial: FabricSeat Fill: High Density FoamBack Fill: HIgh Density FoamBody Frame: Veneer + Solid Hardwood

# ACCESSORIES

Legs Material : Metal Total Legs : 4pcs Leg Finish : Glossy Gold

SPECIFICATION Model : SLC-009 Model Name : AVERILL Category : Leisure Sofa (1S)