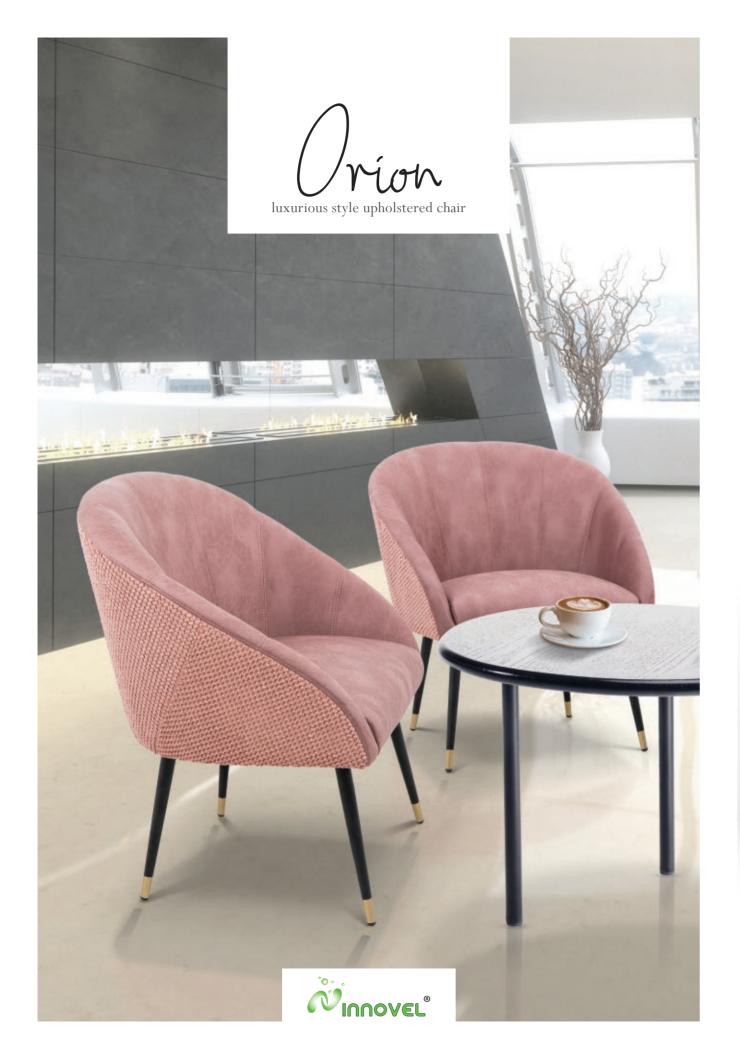

## ACCESSORIES

Legs Material : Fixed Metal Total Legs : 1pcs (4 Legs) Leg Finish : Epoxy Black

SPECIFICATIONModel: SLC-005Model Name: ORIONCategory: Upholstered Chair (1S)

# DIMENSION

Overal: 26.5"(D) X 30.5"(W) X 34.5"(H)Seat: 19"(D) X 21.5"(W) X 19"(H)Back Height: Seat to Top of back (15")Arm Height: Floor to Arm

# FEATURES

PERTURESUpholstered: Fixed UpholsteryMaterial: FabricSeat Fill: High Density FoamBack Fill: High Density FoamBody Frame: Veneer + Solid Hardwood

# ACCESSORIES

Legs Material : Wood Total Legs : 4pcs Leg Finish : Epoxy Black & Gold Lining

SPECIFICATIONModel: SLC-006Model Name: PARISCategory: Leisure Sofa (1S)