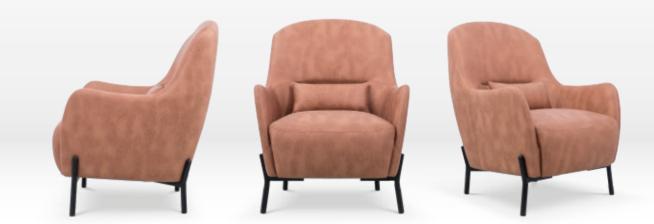

# ACCESSORIES

Legs Material : Metal Total Legs : 4pcs Leg Finish : Glossy Gold

SPECIFICATION Model : SLC-009 Model Name : AVERILL Category : Leisure Sofa (1S)

# DIMENSION

 Overal
 : 33.5"(D) X 29.5"(W) X 37.5"(H)

 Seat
 : 21.5"(D) X 23.5"(W) X 18.5"(H)

 Back Height
 : Seat to Top of back (24")

FEATURESUpholstered: Fixed upholsteryMaterial: FabricSeat Fill: High Density FoamBack Fill: High Density FoamBody Frame: Veneer + Solid Hardwood

## ACCESSORIES

Legs Material : Fixed Metal Total Legs : 4pcs Leg Finish : Epoxy Black