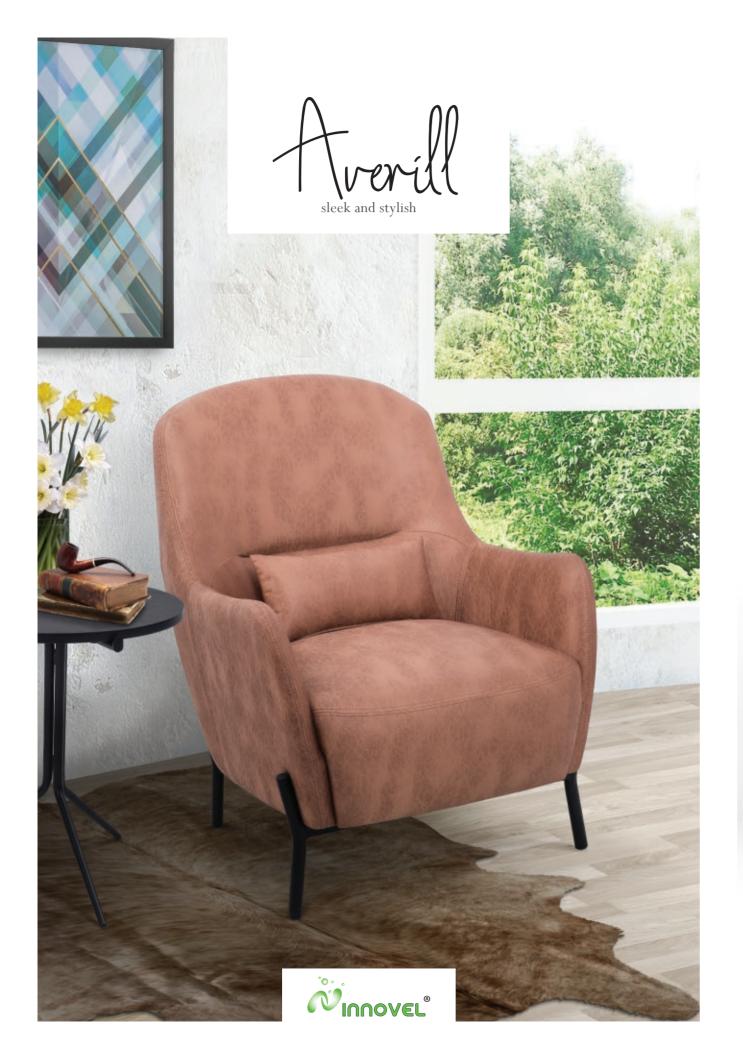

# ACCESSORIES

Legs Material : Metal Total Legs : 4pcs Leg Finish : Glossy Gold

SPECIFICATION Model : SLC-009 Model Name : AVERILL Category : Leisure Sofa (1S)

# DIMENSION

 Overal
 : 33.5"(D) X 29.5"(W) X 37.5"(H)

 Seat
 : 21.5"(D) X 23.5"(W) X 18.5"(H)

 Back Height
 : Seat to Top of back (24")

FEATURESUpholstered: Fixed upholsteryMaterial: FabricSeat Fill: High Density FoamBack Fill: High Density FoamBody Frame: Veneer + Solid Hardwood

## ACCESSORIES

Legs Material : Fixed Metal Total Legs : 4pcs Leg Finish : Epoxy Black