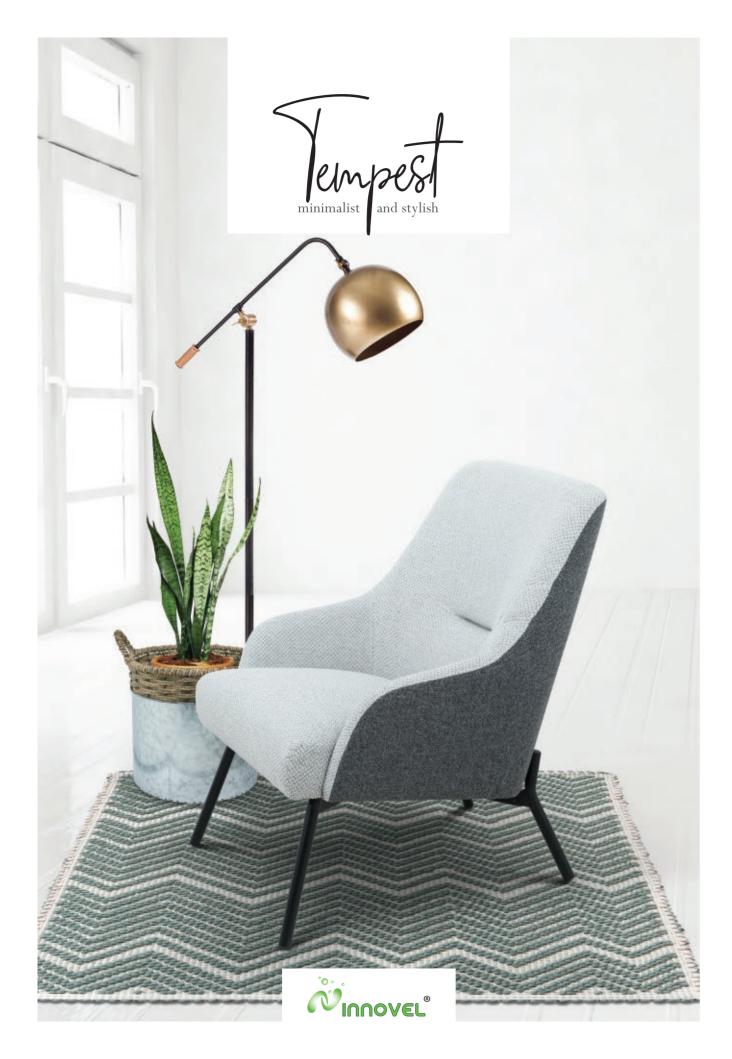

# ACCESSORIES

Legs Material : Fixed metal Total Legs : 1pcs (4 Legs) Leg Finish : Gold

SPECIFICATION Model : SLC-002 Model Name : TEMPEST Category : Leisure Sofa (1S)

# DIMENSION

 Overal
 : 31"(D) X 27"(W) X 34.5(H)

 Seat
 : 20"(D) X 20.5"(W) X 18"(H)

 Back Height
 : Seat to Top of back (16.5")

FEATURESUpholstered: Fixed upholsteryMaterial: FabricSeat Fill: High Density FoamBack Fill: High Density FoamBody Frame: Veneer + Solid Hardwood

## ACCESSORIES

Legs Material : Fixed Metal Total Legs : 1pcs (4 legs) Leg Finish : Epoxy Black

SPECIFICATION Model : SLC-003 Model Name : JOSELINE Category : Leisure Sofa (1S)