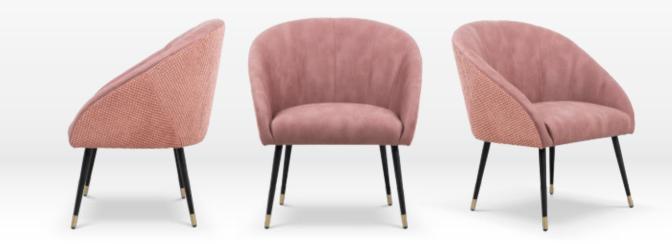

## ACCESSORIES

Legs Material : Fixed Metal Total Legs : 1pcs (4 Legs) Leg Finish : Epoxy Black

SPECIFICATIONModel: SLC-005Model Name: ORIONCategory: Upholstered Chair (1S)

# DIMENSION

Overal: 26.5"(D) X 30.5"(W) X 34.5"(H)Seat: 19"(D) X 21.5"(W) X 19"(H)Back Height: Seat to Top of back (15")Arm Height: Floor to Arm

# FEATURES

PERTURESUpholstered: Fixed UpholsteryMaterial: FabricSeat Fill: High Density FoamBack Fill: High Density FoamBody Frame: Veneer + Solid Hardwood

# ACCESSORIES

Legs Material : Wood Total Legs : 4pcs Leg Finish : Epoxy Black & Gold Lining

SPECIFICATIONModel: SLC-006Model Name: PARISCategory: Leisure Sofa (1S)