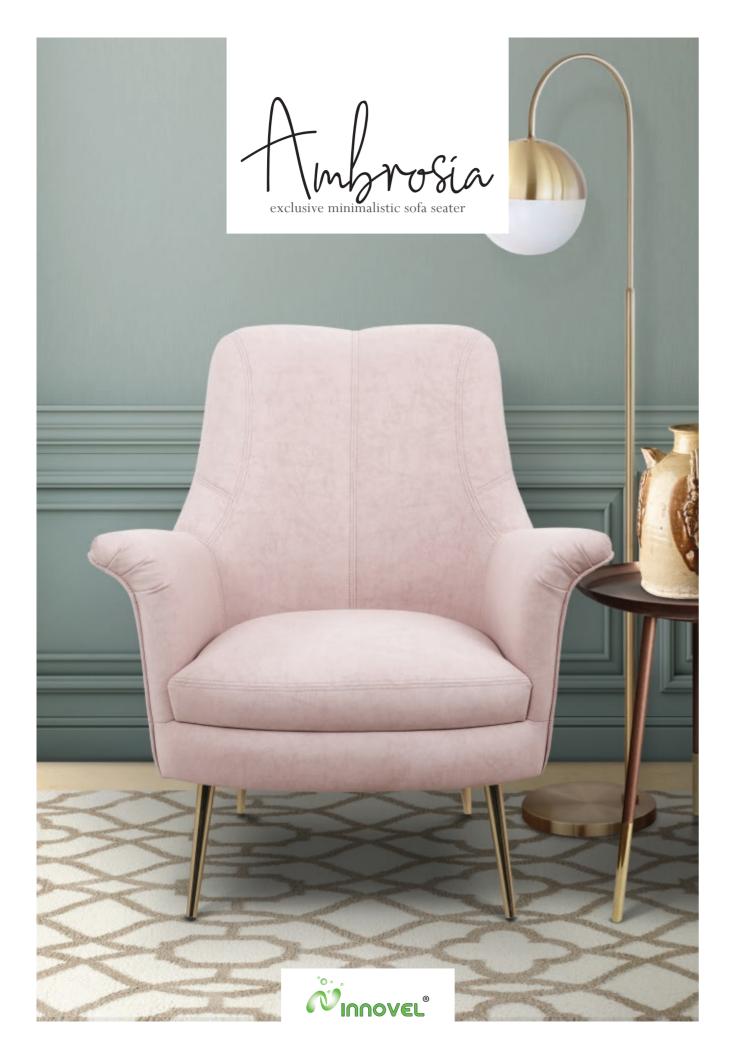

## ACCESSORIES

Legs Material : Metal Total Legs : 4pcs Leg Finish : Glossy Gold

SPECIFICATIONModel: SLC-008Model Name: AMBROSIACategory: Leisure Sofa (1S)

# DIMENSION

Overal: 35"(D) X 35.5"(W) X 36.5"(H)Seat: 21.5"(D) X 21"(W) X 000(H)Back Height: Seat to Top of back (17")Arm Height: Floor to Arm

# FEATURES

PERTURESUpholstered: Fixed UpholsteryMaterial: FabricSeat Fill: High Density FoamBack Fill: HIgh Density FoamBody Frame: Veneer + Solid Hardwood

# ACCESSORIES

Legs Material : Metal Total Legs : 4pcs Leg Finish : Glossy Gold

SPECIFICATION Model : SLC-009 Model Name : AVERILL Category : Leisure Sofa (1S)