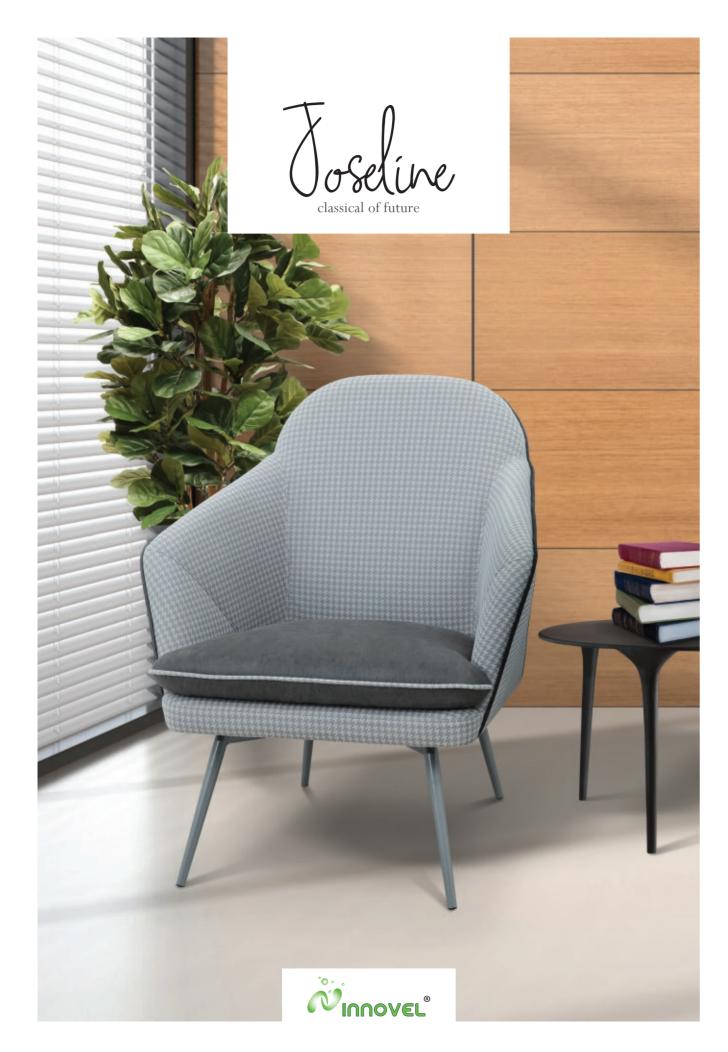

## ACCESSORIES

Legs Material : Fixed Metal Total Legs : 1pcs (4 legs) Leg Finish : Epoxy Black

SPECIFICATION Model : SLC-003 Model Name : JOSELINE Category : Leisure Sofa (1S)

# DIMENSION

 Overal
 : 30"(D) X 30"(W) X 33.5"(H)

 Seat
 : 19.5"(D) X 20"(W) X 18.5"(H)

 Back Height
 : Seat to Top of back (15")

FEATURESUpholstered: Fixed Upholstery with PipingMaterial: FabricSeat Fill: High Density FoamBack Fill: High Density FoamBody Frame: Verneer + Solid Hardwood

#### ACCESSORIES

Legs Material : Fixed Metal Total Legs : 1pcs (4 Legs) Leg Finish : Grey

SPECIFICATION Model : SLC-004 Model Name : DIAMOND Category : Leisure Sofa (1S)