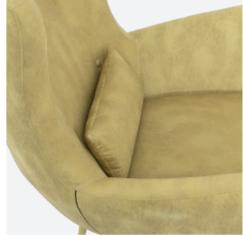

# 

SPECIFICATION Model : SLC-001 Model Name : BELLATRIX Category : Leisure Sofa (1S)

# DIMENSION

 Overal
 : 33.5"(D) X 34"(W) X 44.5"(H)

 Seat
 : 20"(D) X 19"(W) X 18.5"(H)

 Back Height
 : Seat to Top of back (26")

#### FEATURES

FEATURESUpholstered: Fixed upholstery with ButtonMaterial: FabricSeat Fill: High Desnity FoamBack Fill: High Density FoamBody Frame: Veneer + Solid Hardwood

# ACCESSORIES

Legs Material : Fixed metal Total Legs : 1pcs (4 Legs) Leg Finish : Gold

SPECIFICATION Model : SLC-002 Model Name : TEMPEST Category : Leisure Sofa (1S)