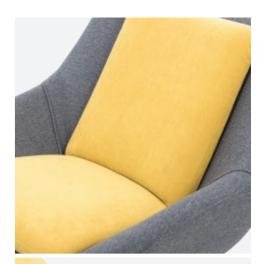

#### ACCESSORIES

Legs Material : Fixed Metal Total Legs : 1pcs (4 Legs) Leg Finish : Grey

SPECIFICATION Model : SLC-004 Model Name : DIAMOND Category : Leisure Sofa (1S)

# DIMENSION

 Overal
 : 35"(D) X 33.5"(W) X 33.5"(H)

 Seat
 : 19.5"(D) X 20"(W) X 18.5"(H)

 Back Height
 : Seat to Top of back 15"

FEATURESUpholstered: Fixed UpholsteryMaterial: FabricSeat Fill: High Density FoamBack Fill: High Density FoamBody Frame: Veneer + Solid Hardwood

## ACCESSORIES

Legs Material : Fixed Metal Total Legs : 1pcs (4 Legs) Leg Finish : Epoxy Black

SPECIFICATIONModel: SLC-005Model Name: ORIONCategory: Upholstered Chair (1S)