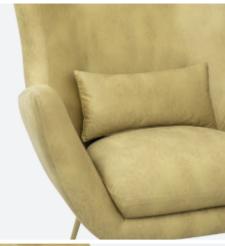

# 

SPECIFICATION Model : SLC-001 Model Name : BELLATRIX Category : Leisure Sofa (1S)

# DIMENSION

 Overal
 : 33.5"(D) X 34"(W) X 44.5"(H)

 Seat
 : 20"(D) X 19"(W) X 18.5"(H)

 Back Height
 : Seat to Top of back (26")

#### FEATURES

FEATURESUpholstered: Fixed upholstery with ButtonMaterial: FabricSeat Fill: High Desnity FoamBack Fill: High Density FoamBody Frame: Veneer + Solid Hardwood

# ACCESSORIES

Legs Material : Fixed metal Total Legs : 1pcs (4 Legs) Leg Finish : Gold

SPECIFICATION Model : SLC-002 Model Name : TEMPEST Category : Leisure Sofa (1S)