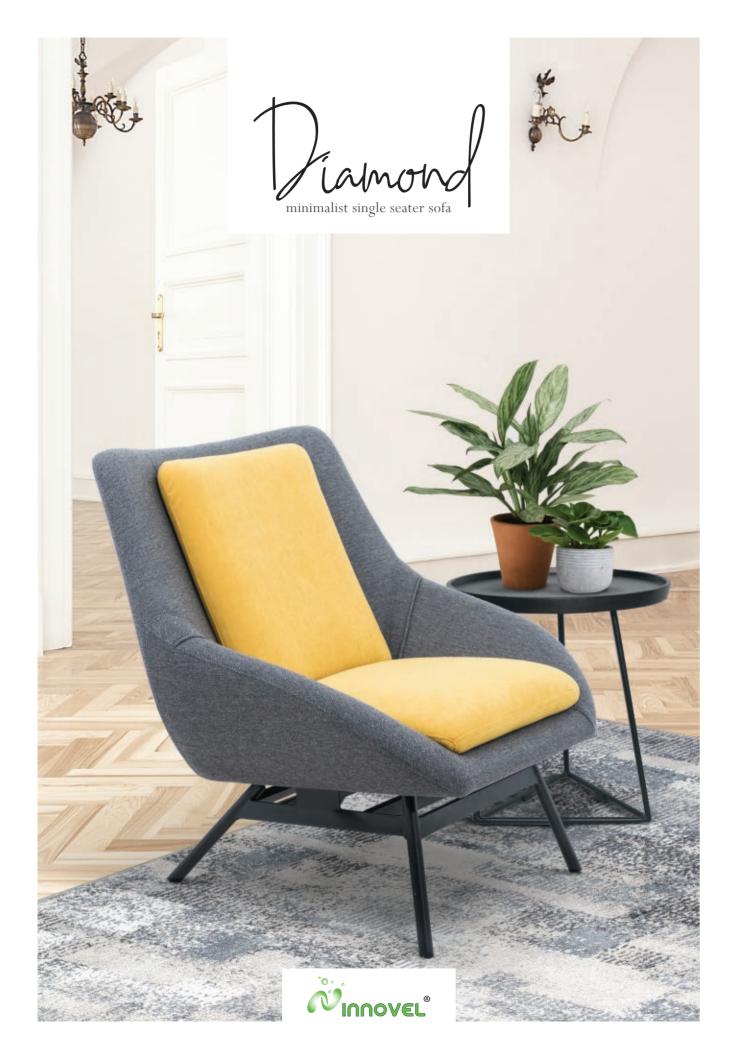

#### ACCESSORIES

Legs Material : Fixed Metal Total Legs : 1pcs (4 Legs) Leg Finish : Grey

SPECIFICATION Model : SLC-004 Model Name : DIAMOND Category : Leisure Sofa (1S)

# DIMENSION

 Overal
 : 35"(D) X 33.5"(W) X 33.5"(H)

 Seat
 : 19.5"(D) X 20"(W) X 18.5"(H)

 Back Height
 : Seat to Top of back 15"

FEATURESUpholstered: Fixed UpholsteryMaterial: FabricSeat Fill: High Density FoamBack Fill: High Density FoamBody Frame: Veneer + Solid Hardwood

## ACCESSORIES

Legs Material : Fixed Metal Total Legs : 1pcs (4 Legs) Leg Finish : Epoxy Black

SPECIFICATIONModel: SLC-005Model Name: ORIONCategory: Upholstered Chair (1S)