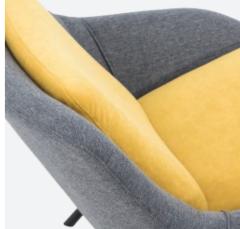

#### ACCESSORIES

Legs Material : Fixed Metal Total Legs : 1pcs (4 Legs) Leg Finish : Grey

SPECIFICATION Model : SLC-004 Model Name : DIAMOND Category : Leisure Sofa (1S)

# DIMENSION

 Overal
 : 35"(D) X 33.5"(W) X 33.5"(H)

 Seat
 : 19.5"(D) X 20"(W) X 18.5"(H)

 Back Height
 : Seat to Top of back 15"

FEATURESUpholstered: Fixed UpholsteryMaterial: FabricSeat Fill: High Density FoamBack Fill: High Density FoamBody Frame: Veneer + Solid Hardwood

## ACCESSORIES

Legs Material : Fixed Metal Total Legs : 1pcs (4 Legs) Leg Finish : Epoxy Black

SPECIFICATIONModel: SLC-005Model Name: ORIONCategory: Upholstered Chair (1S)