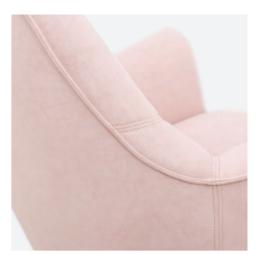

## ACCESSORIES

Legs Material : Metal Total Legs : 4pcs Leg Finish : Glossy Gold

SPECIFICATIONModel: SLC-008Model Name: AMBROSIACategory: Leisure Sofa (1S)

# DIMENSION

Overal: 35"(D) X 35.5"(W) X 36.5"(H)Seat: 21.5"(D) X 21"(W) X 000(H)Back Height: Seat to Top of back (17")Arm Height: Floor to Arm

# FEATURES

PERTURESUpholstered: Fixed UpholsteryMaterial: FabricSeat Fill: High Density FoamBack Fill: HIgh Density FoamBody Frame: Veneer + Solid Hardwood

# ACCESSORIES

Legs Material : Metal Total Legs : 4pcs Leg Finish : Glossy Gold

SPECIFICATION Model : SLC-009 Model Name : AVERILL Category : Leisure Sofa (1S)