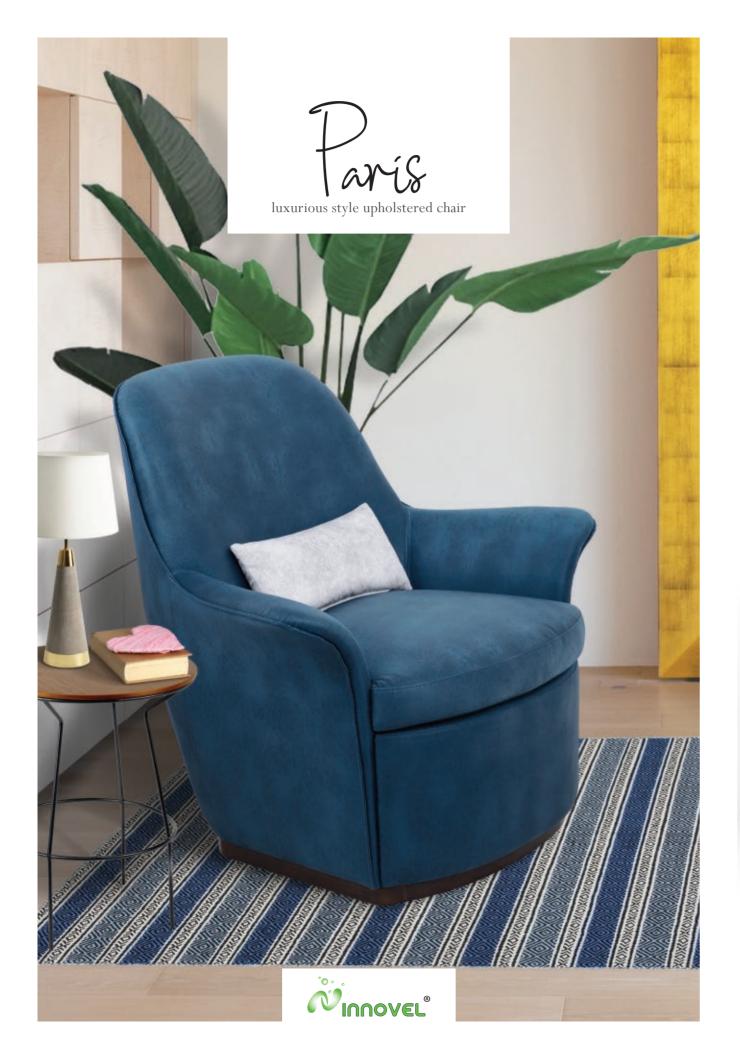

# ACCESSORIES

Legs Material : Wood Total Legs : 4pcs Leg Finish : Epoxy Black & Gold Lining

SPECIFICATIONModel: SLC-006Model Name: PARISCategory: Leisure Sofa (1S)

# DIMENSION

Overal: 34"(D) X 39"(W) X 36"(H)Seat: 21.5"(D) X 22"(W) X 18.5"(H)Back Height: Seat to Top of back (17.5")Arm Height: Floor to Arm

# FEATURES

PERTURESUpholstered: Fixed UpholsteryMaterial: FabricSeat Fill: High Density FoamBack Fill: High Density FoamBody Frame: Veneer + Solid Hardwood

# ACCESSORIES

Legs Material : Wood Total Legs : 1pcs Leg Finish : Dark Brown Varnish

SPECIFICATIONModel: SLC-007Model Name: GARNETCategory: Leisure Sofa (1S)