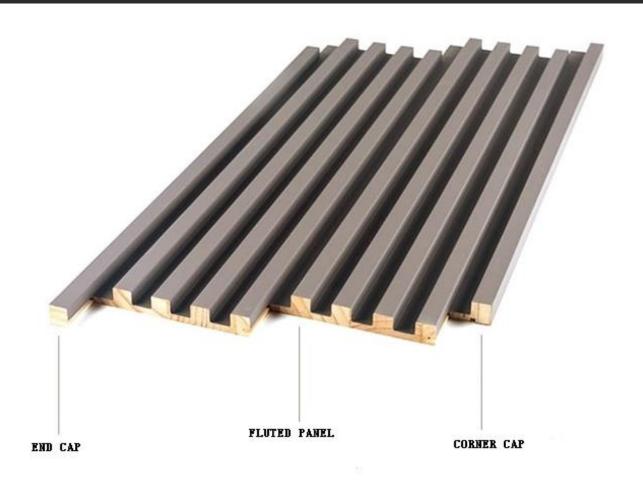

## PRODUCT DSECRIPTION

Two types of products









## SEAMLESS AND DENSE STITCHING PROCESS



**CORNER DISPLAY** 

# 9 ADVANTAGES

9 advantages of the product



**Odorless** 



Non-painting



Easy installation



**Customized color** 



Mildew-proof



Moisture-proof



Solid wood



**Eco& Health** 



Easy to clean







▶ 1. Stable product quality and zero complaints

PRODUCT ADVANTAGES

Five advantages of the product

- ▶ 2. Standard products, available for stock
- ▶ 3. Functional products with sound absorption, strong decorative.
- ▶ **4.** Wide range of applications: suitable for both house and industry decoration
- ▶ 5. Applicable website sales and distributor channel sales









Customer praise & our cooperation



Factory Direct Price Hot Sale Grille Solid Wood Fluted Wall Panel



Great product! Great company to deal



Large quantity discount wood plastic decoration material wall ...



The product quality is very good, the service is great!



Professional Maker Panels Wpc Decorative Wall Panel Fluted So...



The product is great, I will repurchase next time!



TV background wall grill