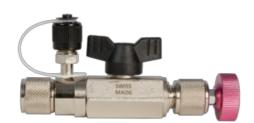

#### **Item Number** 4687740

Schrader-valve tool with 5/16" SAE connection for R410a/R32, with rotatable outlet 1/4" SAE. Eliminating the schrader-valve allows a higher flow rate, saving you valuable time during evacuation and filling. The shut-off valve allows you to replace a defective schrader-valve - even in systems under pressure.

- Fast evacuation and filling
- · Safe removal or replacement of schrader-valves without loss of refrigerant
- Vacuum tight
- Swiss Made

### **Technical Data**

| Material         | Aluminium   Brass   Plastics                          |  |
|------------------|-------------------------------------------------------|--|
| Colour           | pink   bare                                           |  |
| Connector A      | 5/16" SAE or 1/2"-20 UNF   Valve core   Inside thread |  |
| Connector B      | 1/4" SAE   Outside thread                             |  |
| Connector C      | 1/4" SAE   Outside thread   Flare                     |  |
| Working Pressure | 60 bar                                                |  |
| Packaging        | Blister                                               |  |