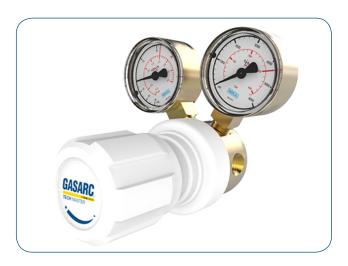

# **Tech Master GPS400 Series**

4.5 Purity Single Stage Brass Barstock Diaphragm Cylinder Regulator

The Tech Master GPS400 Series single stage diaphragm cylinder regulators are designed for primary pressure gas control of non-corrosive or toxic, technical gases up to grade 4.5 purity (99.995%), on applications where slight variation from decreasing cylinder pressure is acceptable.

 GPS400 Series | Single Stage Diaphragm Cylinder Regulator

- Five port configuration
- Rear panel mounting capabilities
- Encapsulated seat design
- Low wetted surface area
- Full range of inlet and outlet fittings
- Base and side entry

#### **MATERIAL**

BodyBrass BarstockBonnetHigh Strength Alloy

■ Diaphragm Polychloroprene (Neoprene®) (CR)

■ Valve Seat Polyamide (Nylon®)

■ Filter 10 Micron 316L Stainless Steel

#### **SPECIFICATION**

■ Maximum Inlet Pressure 60 bar (870 PSI)

300 bar (4350 PSI) \*

■ Delivery Pressure Range 1.5 bar (22 PSI)

3.5 bar (50 PSI) 6 bar (90 PSI) 10 bar (150 PSI)

■ Gauges 50mm (2") Diameter
■ Ports 1/4" NPT Female