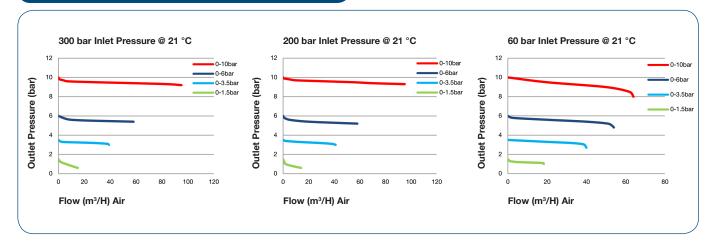

unting capabilities
- Encapsulated seat design
- Low wetted surface area
- Full range of inlet and outlet fittings
- Base and side entry

#### **MATERIAL**

BodyBrass BarstockBonnetHigh Strength Alloy

■ Diaphragm Polychloroprene (Neoprene®) (CR)

■ Valve Seat Polyamide (Nylon®)

■ Filter 10 Micron 316L Stainless Steel

#### **SPECIFICATION**

■ Maximum Inlet Pressure 60 bar (870 PSI)

300 bar (4350 PSI) \*

■ Delivery Pressure Range 1.5 bar (22 PSI)

3.5 bar (50 PSI) 6 bar (90 PSI) 10 bar (150 PSI)

■ Gauges 50mm (2") Diameter
■ Ports 1/4" NPT Female

■ **Temperature Range** -20° C to +60° C (-4° F to +140° F)

■ Flow Coefficient (Cv) 0.1

■ Weight 1.2 kg (2.7 lbs) \*\*

EN ISO 2503 Compliant

\* Subject to cylinder connection – \*\* Cylinder connection not included

## FLOW PERFORMANCE



## (1) DRAWINGS



#### MODEL NO. SELECTOR GUIDE

Example for a Model No. for GPS400 Series

| GPS400-         | 02-                            | 02-                             | 00-                     | 00-                         | 000-                                                                                              | 00-                                                               | Α                                           |
|-----------------|--------------------------------|---------------------------------|-------------------------|-----------------------------|---------------------------------------------------------------------------------------------------|-------------------------------------------------------------------|--------------------------------------