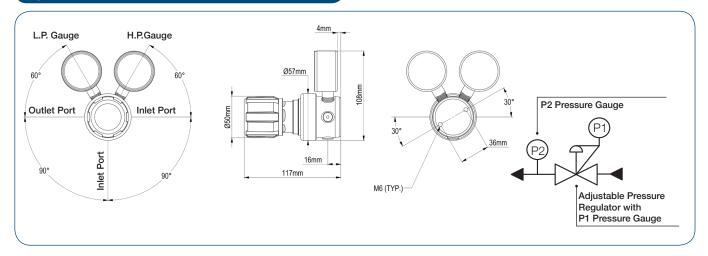

## (1) DRAWINGS

#### **SPECIFICATION**

■ Maximum Inlet Pressure 60 bar (870 PSI)

300 bar (4350 PSI) \*

■ Delivery Pressure Range 1.5 bar (22 PSI)

3.5 bar (50 PSI) 6 bar (90 PSI) 10 bar (150 PSI)

■ Gauges 50mm (2") Diameter
■ Ports 1/4" NPT Female