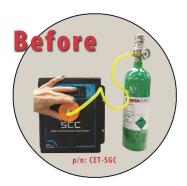

## Splash Guard Calibration Clip "Cal Clip"

The Cal Clip fits around the circular, black splash guard that is factory installed at the time of order on any of our black enclosure gas detectors or self-contained Controllers. It remains in place during the calibration process, allowing the use of both hands.

NOTE: The Cal Clip is designed to prevent entry or exit of air except via the hose barb fitting, therefore it must be removed from the splash guard during normal operation or else the gas readings will not be accurate.