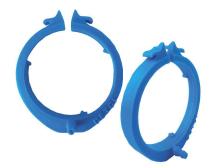

## Splash Guard Calibration Clip "Cal Clip"

The Cal Clip fits around the circular, black splash guard that is factory installed at the time of order on any of our black enclosure gas detectors or self-contained Controllers. It remains in place during the calibration process, allowing the use of both hands.

The Cal Clip is made of light, durable ABS/polycarbonate plastic and comes in our signature blue company colour. It is specially designed to allow calibration gas into the sensor vent through a small barb hose fitting attached to standard or Teflon tubing. The barb hose fitting can accommodate two sizes of hose: 1/8" (3.175 mm) ID and 3/16" (4.762 mm) ID.

#### **HOW TO USE**

**PRODUCT CODES** 

With the hose barb fitting at the bottom, pointing towards you, simply place the inside edge of the Cal Clip next to the outer edge of the splash guard and gently flex open the top of the other side outwards until it slips and clips around the entire splash guard.