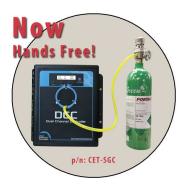

## Splash Guard Calibration Clip "Cal Clip"

The Cal Clip fits around the circular, black splash guard that is factory installed at the time of order on any of our black enclosure gas detectors or self-contained Controllers. It remains in place during the calibration process, allowing the use of both hands.