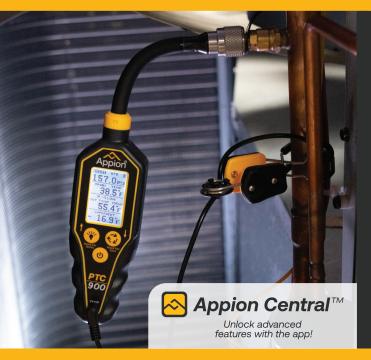

## NEW PRESSURE-TEMPERATURE GAUGE 900

## Pressure Temperature Compound Gauge

- ✓ View Saturated Temperature, Superheat, and Subcool
- ✓ Refrigerant library with over 160 types of refrigerant
- ✓ Highly accurate pressure and temperature sensors
- ✓ Flexible Probe for hard to access service ports
- ✓ Wireless Bluetooth® Range of up to 1000 ft.\*

  \*line of sight
- ✓ Compound Pressure Measurements
- ✓ Easy to read, backlit LCD screen
- ✓ Durable Hard Case

Available in a kit for complete refrigerant side system monitoring. Kit components are also sold individually.