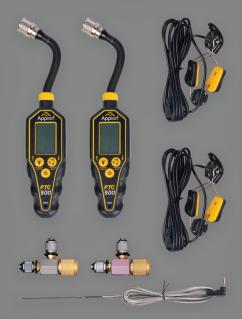

## PTCKIT

PTC900

**Temperature Clamp** 

Part# PTCGKT1

Part# PTC900

Part# TCLMP1

**Temperature Probe** 