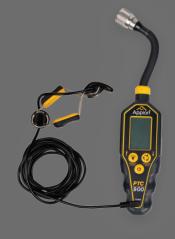

## PTCKIT

PTC900

**Temperature Clamp** 

Part# PTCGKT1

Part# PTC900

Part# TCLMP1

**Temperature Probe** 