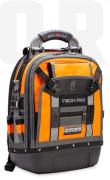

## **TECH PAC**

19.5" H X 13" W X 10" D | WT: 10 LBS | VOL: 1550 IN3 | MAX PAYLOAD: 50 LBS

(49.5cm H X 33cm W X 25cm D) (4.5 KG) (25 L)

The TECH PAC is the first backpack tool bag designed specifically for professional tradesmen who need to climb ladders or walk long distances. The bag includes Veto's patented center panel, rugged construction, and stabilizing injection molded waterproof base to keep tools dry even in the worst conditions. With 46 pockets inside and out, the TECH PAC offers ample room for hand tools, meters, parts boxes, cordless drills and impact drivers, as well as other bulkier items such as manifold gauges, hoses, cable wires and even a 7" X 10" pocket for a tablet or small laptop. With a thermo-formed EVA padded back panel, padded load-displacing adjustable shoulder strap system, and an ergonomic TPR rubber grip, this favorite is also made for comfort.

(23 KG)

INTERIOR MAGNETIC SCREW CATCHER

**46 POCKETS** 

Original VPP10070

Hi-Viz Orange VPP10064

Hi-Viz Yellow VPP10063

Camo DNA VPP10384