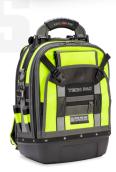

## **TECH PAC**

19.5" H X 13" W X 10" D | WT: 10 LBS | VOL: 1550 IN3 | MAX PAYLOAD: 50 LBS

(49.5cm H X 33cm W X 25cm D) (4.5 KG) (25 L)

The TECH PAC is the first backpack tool bag designed specifically for professional tradesmen who need to climb ladders or walk long distances. The bag includes Veto's patented center panel, rugged construction, and stabilizing injection molded waterproof base to keep tools dry even in the worst conditions. With 46 pockets inside and out, the TECH PAC offers ample room for hand tools, meters, parts boxes, cordless drills and impact drivers, as well as other bulkier items such as manifold gauges, hoses, cable wires and even a 7" X 10" pocket for a tablet or small laptop. With a thermo-formed EVA padded back panel, padded load-displacing adjustable shoulder strap system, and an ergonomic TPR rubber grip, this favorite is also made for comfort.

(23 KG)

INTERIOR MAGNETIC SCREW CATCHER

**46 POCKETS** 

Original VPP10070

Hi-Viz Orange VPP10064

Hi-Viz Yellow VPP10063

Camo DNA VPP10384