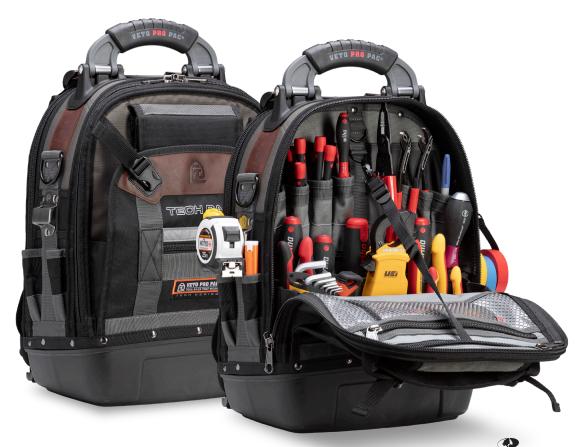

## **TECH PAC**

19.5" H X 13" W X 10" D | WT: 10 LBS | VOL: 1550 IN3 | MAX PAYLOAD: 50 LBS

(49.5cm H X 33cm W X 25cm D) (4.5 KG) (25 L)

The TECH PAC is the first backpack tool bag designed specifically for professional tradesmen who need to climb ladders or walk long distances. The bag includes Veto's patented center panel, rugged construction, and stabilizing injection molded waterproof base to keep tools dry even in the worst conditions. With 46 pockets inside and out, the TECH PAC offers ample room for hand tools, meters, parts boxes, cordless drills and impact drivers, as well as other bulkier items such as manifold gauges, hoses, cable wires and even a 7" X 10" pocket for a tablet or small laptop. With a thermo-formed EVA padded back panel, padded load-displacing adjustable shoulder strap system, and an ergonomic TPR rubber grip, this favorite is also made for comfort.

(23 KG)

INTERIOR MAGNETIC SCREW CATCHER

**46 POCKETS** 

Original VPP10070

Hi-Viz Orange VPP10064

Hi-Viz Yellow VPP10063

Camo DNA VPP10384