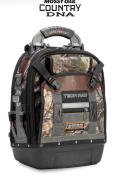

## **TECH PAC**

19.5" H X 13" W X 10" D | WT: 10 LBS | VOL: 1550 IN3 | MAX PAYLOAD: 50 LBS

(49.5cm H X 33cm W X 25cm D) (4.5 KG) (25 L)

The TECH PAC is the first backpack tool bag designed specifically for professional tradesmen who need to climb ladders or walk long distances. The bag includes Veto's patented center panel, rugged construction, and stabilizing injection molded waterproof base to keep tools dry even in the worst conditions. With 46 pockets inside and out, the TECH PAC offers ample room for hand tools, meters, parts boxes, cordless drills and impact drivers, as well as other bulkier items such as manifold gauges, hoses, cable wires and even a 7" X 10" pocket for a tablet or small laptop. With a thermo-formed EVA padded back panel, padded load-displacing adjustable shoulder strap system, and an ergonomic TPR rubber grip, this favorite is also made for comfort.

(23 KG)

INTERIOR MAGNETIC SCREW CATCHER

**46 POCKETS** 

Original VPP10070

Hi-Viz Orange VPP10064

Hi-Viz Yellow VPP10063

Camo DNA VPP10384