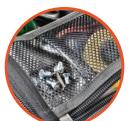

(23 KG)

INTERIOR MAGNETIC SCREW CATCHER

**46 POCKETS** 

Original VPP10070

Hi-Viz Orange VPP10064

Hi-Viz Yellow VPP10063

Camo DNA VPP10384