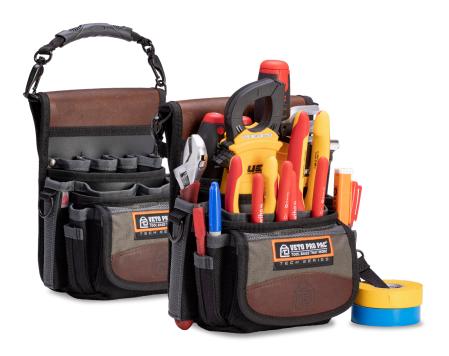

## TP4

VPP10076

9.5" H X 7" W X 5" D (24cm H X 18cm W X 12cm D)

WT: 1.5 LBS (.5 KG)
VOL: 140 IN<sup>3</sup> (2 L)

MAX PAYLOAD: 10 LBS (4.5 KG)

This is our most versatile service technician's pouch offering 15 pockets of various sizes, including bit pockets and vertical long shank pockets, and storage space for meters, diagnostic and repair tools. The TP4 easily attaches to any Veto bag, and comes with a detachable rubber handle. An optional shoulder strap is sold separately.