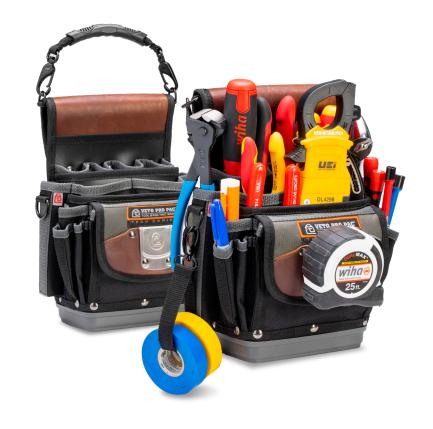

## TP4B VPP10077

11.5" H X 8.5" W X 5" D (29cm H X 21.5cm W X 12.5cm D)

WT: 2 LBS (1 KG)
VOL: 230 IN<sup>3</sup> (4 L)

MAX PAYLOAD: 10 LBS (4.5 KG)

The TP4B is an elevated version of the TP4 tool pouch with an injection molded hard bottom base for stability, extra tool pocket depth and riveted stainless steel tape measure clip. This service pouch stands up, bottom protected, ready to help carry and organize your essential tools for any job or service call.