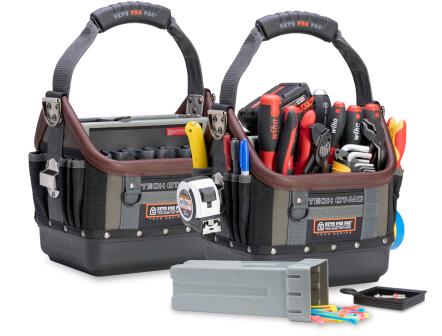

## TOOL BAGS TECH SERIES

VPP10261

10.25" H X 13" W X 10" D (26cm H X 33cm W X 25.5cm D) WT: 5.5 LBS (2.5 KG) VOL: 500 IN<sup>3</sup> (8 L) MAX PAYLOAD: 25 LBS (12 KG)

**TECH OT-SC** 

The TECH OT-SC is a sub-compact open-top "electrician's tote" style bag. An integral structural box features a repositionable insert box and lid functioning as both storage for small items or as partition. The TECH OT-SC also includes a removable partition divider providing further customization of the rigid storage space (additional insert boxes and partitions sold separately). The bag also features multiple vertical tool pockets for quick and easy access for a variety of service tools.

## 

12" H X 13" W X 10.5" D (30.5cm H X 33cm W X 26.5cm D) WT: 5.75 LBS (2.5 KG) VOL: 640 IN<sup>3</sup> (10.5 L) MAX PAYLOAD: 30 LBS (14 KG)

The TECH OT-MC is a compact open-top tool bag housing a repositionable insert box and lid that allows you to customize your storage space options. The TECH OT-MC also features multiple vertical tool pockets exposed for quick and easy access. Additional insert boxes are available and sold separately.