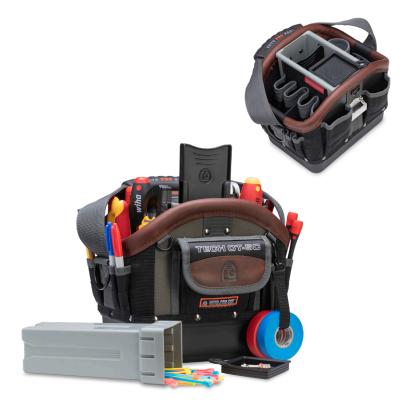

## TOOL BAGS TECH SERIES

VPP10261

10.25" H X 13" W X 10" D (26cm H X 33cm W X 25.5cm D) WT: 5.5 LBS (2.5 KG) VOL: 500 IN<sup>3</sup> (8 L) MAX PAYLOAD: 25 LBS (12 KG)

**TECH OT-SC** 

The TECH OT-SC is a sub-compact open-top "electrician's tote" style bag. An integral structural box features a repositionable insert box and lid functioning as both storage for small items or as partition. The TECH OT-SC also includes a removable partition divider providing further customization of the rigid storage space (additional insert boxes and partitions sold separately). The bag also features multiple vertical tool pockets for quick and easy access for a variety of service tools.