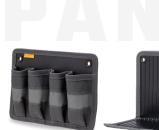

 15" H X 15" L X 8" W
 WT: 6 LBS
 VOL: 710 IN<sup>3</sup>
 MAX PAYLOAD: 30 LBS

 (38cm H X 38cm W X 20cm D)
 (2.75 KG)
 (12 L)
 (14 KG)

The TP-XXL is a closable extra large tool pouch designed with integral side mounted padded meter pockets. Each zippered meter pocket will securely fit meters up to 10" (260mm) x 3.5" (90mm) x 2" (50mm). The TP-XXL can be customized to hold a variety of tools, meters, fasteners, small tablet computer, and additional components.