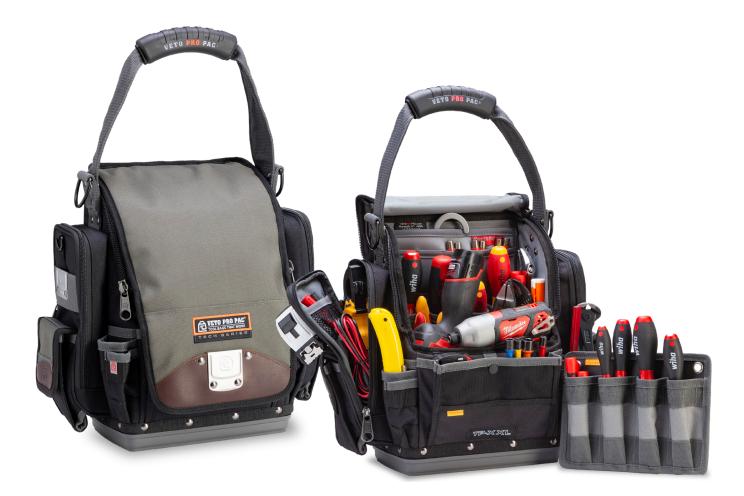

 15" H X 15" L X 8" W
 WT: 6 LBS
 VOL: 710 IN<sup>3</sup>
 MAX PAYLOAD: 30 LBS

 (38cm H X 38cm W X 20cm D)
 (2.75 KG)
 (12 L)
 (14 KG)

The TP-XXL is a closable extra large tool pouch designed with integral side mounted padded meter pockets. Each zippered meter pocket will securely fit meters up to 10" (260mm) x 3.5" (90mm) x 2" (50mm). The TP-XXL can be customized to hold a variety of tools, meters, fasteners, small tablet computer, and additional components.