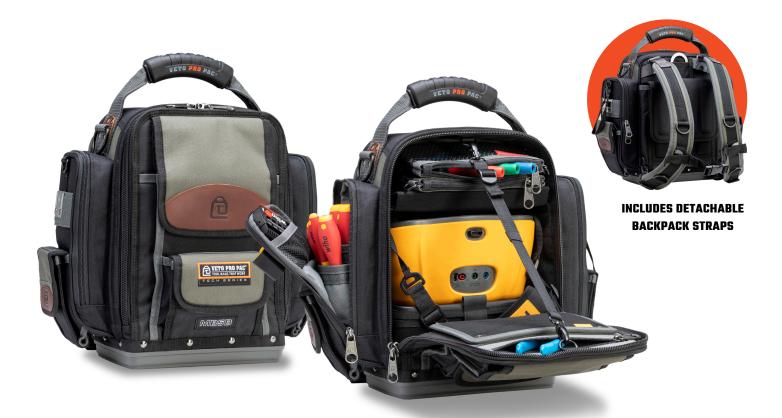

## **MB5B Tester Bag Configuration** ( VPP10531

15" H X 15" W X 10" D | WT: 9 LBS | VOL: 840 IN<sup>3</sup> | MAX PAYLOAD:45 LBS (38cm H X 38cm W X 25.5cm D) (4 KG) (14 L) (20KG)

For technicians outside of the United States, the MB5B has been optimized for safely storing a Multifunction Tester (MFT) inside the bag while also accommodating hand tools in any of the exterior pockets.