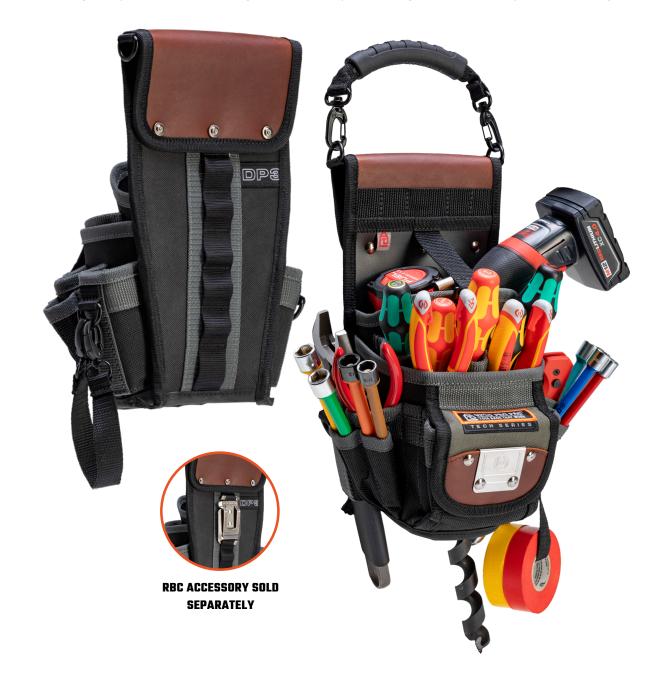

WT: 1.8 LBS (.8 KG) VOL: 132 IN<sup>3</sup> (2.2 L) MAX PAYLOAD: 10 LBS (4.5 KG)

The DP3 is a multi-functional pouch designed to function as both a drill holster and tool pouch. With 17 interior and exterior pockets, this pouch can hold a variety of tools. Featuring a pass-through drill holster, the pouch can accommodate most drill sizes with any size drill bit needed to get the job done. This pouch includes our removable and Repositionable Belt Clip (RBC) that is attached to the molle-strap on the back. The RBC can be used to attach the DP3 to a belt or larger tool bag. This pouch also has a stable, soft-sided synthetic rubber-lined base that allows it to stand up on its own. Whether you prefer to travel lightweight or need a quick grab-bag for a service call or some extrra storage for your current tool bag, this verastile pouch is a great addition to your tool storage arsenal.