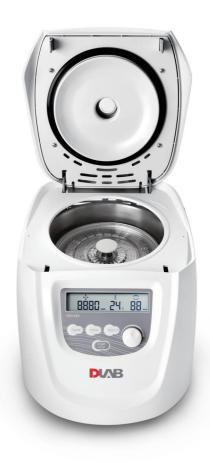

# DM1424

### **Hematocrit Centrifuge**

# DM1224

## **Economical Hematocrit Centrifuge**