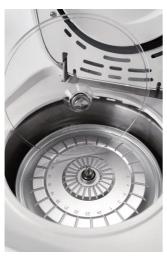

### **Available rotors**

#### AC24 Cat. No.19400047

#### DM1424 & DM1224

Max. speed: 12000rpm Max. RCF: 13680 × g

Rotor capacity: capillary tubes x24 Rotor material: High strength aluminum