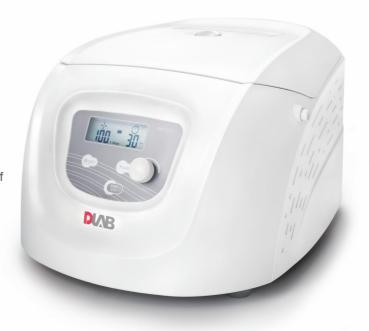

# DM1224

## **Economical Hematocrit Centrifuge**

## **Features**

- Speed range of 500-12000 rpm
- · Precise control of speed and time
- · Maintenance-free brushless DC motors
- Door interlock

| Specifications            | DM1424                                                                                                | DM1224                                                                |
|---------------------------|-------------------------------------------------------------------------------------------------------|-----------------------------------------------------------------------|
| Speed Range               | 200-12000rpm,<br>increment: 10rpm                                                                     | 500-12000rpm,<br>increment: 100rpm                                    |
| Max. RCF                  | 13680 × g                                                                                             | 13680 × g                                                             |
| Speed Accuracy            | ±20                                                                                                   | ± 100                                                                 |
| Run Time                  | 30sec-99min/Continuous                                                                                | 10sec-99min/Continuous                                                |
| Motor                     | Brushless DC motor                                                                                    | Brushless DC motor                                                    |
| Display                   | LCD                                                                                                   | LCD                                                                   |
| Safety Devices            | Door interlock,Overspeed detector;<br>Automatic internal diagnosis,<br>Automatic rotor identification | Door interlock                                                        |
| Acceleration/Braking time | 30s↑30s↓                                                                                              | 40s ↑ 40s ↓                                                           |
| Power Requirements        | Single-phase,<br>200V-240V,50Hz/60Hz,<br>5A; 100V-120V,50Hz/60Hz, 5A<br>160W                          | Single-phase,<br>200V-240V,50Hz/60Hz, 5A;<br>380W                     |
| Dimension[WxDxH]          | 280 × 364 × 274mm                                                                                     | 280 × 364 × 213mm                                                     |
| Weight                    | 10.5kg                                                                                                | 8.5Kg                                                                 |
| Certification             | CE cTÜVus FCC MCA                                                                                     | -                                                                     |
| Advanced features         | Speed/RCF switch;<br>Short-time run function;<br>sound-alert function                                 | Speed/RCF switch;<br>Short-time run function;<br>sound-alert function |