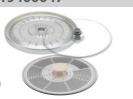

### **Available rotors**

#### AC24 Cat. No.19400047

#### DM1424 & DM1224

Max. speed: 12000rpm Max. RCF: 13680 × g

Rotor capacity: capillary tubes x24 Rotor material: High strength aluminum