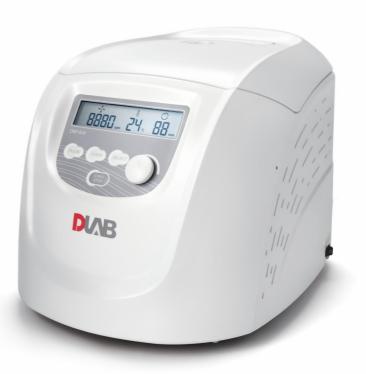

# DM1424

### **Hematocrit Centrifuge**

## **Features**

- Speed range of 200–12000 rpm Precise and independent control of speed and time
- · Easy operation with intuitive menu and LCD display
- · Maintenance-free brushless DC motor
- · Pulse operation for fast and convenient quick spins
- Advance features include speed/RCF switch; short-time run function; audible alert function
- Safety features include door interlock, overspeed detector; over-temperature detector; automatic internal diagnosis and automatic rotor identification

| Specifications            | DM1424                                                                                                | DM1224                                                                |
|---------------------------|-------------------------------------------------------------------------------------------------------|-----------------------------------------------------------------------|
| Speed Range               | 200-12000rpm,<br>increment: 10rpm                                                                     | 500-12000rpm,<br>increment: 100rpm                                    |
| Max. RCF                  | 13680 × g                                                                                             | 13680 × g                                                             |
| Speed Accuracy            | ±20                                                                                                   | ± 100                                                                 |
| Run Time                  | 30sec-99min/Continuous                                                                                | 10sec-99min/Continuous                                                |
| Motor                     | Brushless DC motor                                                                                    | Brushless DC motor                                                    |
| Display                   | LCD                                                                                                   | LCD                                                                   |
| Safety Devices            | Door interlock,Overspeed detector;<br>Automatic internal diagnosis,<br>Automatic rotor identification | Door interlock                                                        |
| Acceleration/Braking time | 30s↑30s↓                                                                                              | 40s ↑ 40s ↓                                                           |
| Power Requirements        | Single-phase,<br>200V-240V,50Hz/60Hz,<br>5A; 100V-120V,50Hz/60Hz, 5A<br>160W                          | Single-phase,<br>200V-240V,50Hz/60Hz, 5A;<br>380W                     |
| Dimension[WxDxH]          | 280 × 364 × 274mm                                                                                     | 280 × 364 × 213mm                                                     |
| Weight                    | 10.5kg                                                                                                | 8.5Kg                                                                 |
| Certification             | CE cTÜVus FCC MCA                                                                                     | -                                                                     |
| Advanced features         | Speed/RCF switch;<br>Short-time run function;<br>sound-alert function                                 | Speed/RCF switch;<br>Short-time run function;<br>sound-alert function |