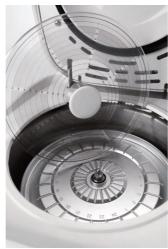

### **Available rotors**

#### AC24 Cat. No.19400047

#### DM1424 & DM1224

Max. speed: 12000rpm Max. RCF: 13680 × g

Rotor capacity: capillary tubes x24 Rotor material: High strength aluminum