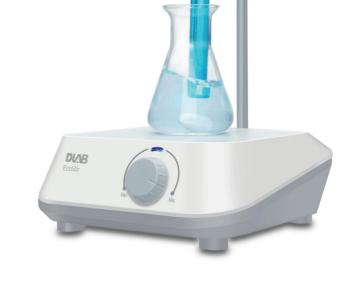

## **EcoStir**

## **Square Plate Magnetic Stirrer**

DLAB Square Plate Magnetic Stirrer with electrode holder has a reliable design and a powerful stirring ability. It is a basic and ideal tool for electrochemistry measurements or water & environment monitoring; drug or food analysis; liquid culture mixing, etc.

## **Features**

- Compact design with small footprint, 12V voltage available for mobile labs.
- Square work plate supports 1.5L stirring capacity.
- Holder with clamp for pH electrode or other sensor.
- Default PET top provides excellent chemical resistance.
- Extra colorful stickers satisfy DIY design by yourself.
- · Maintenance free brushless DC moto.
- An economical choice of a reliable & durable magnetic stirrer with an electrode holder for stable & powerful stirring ability.