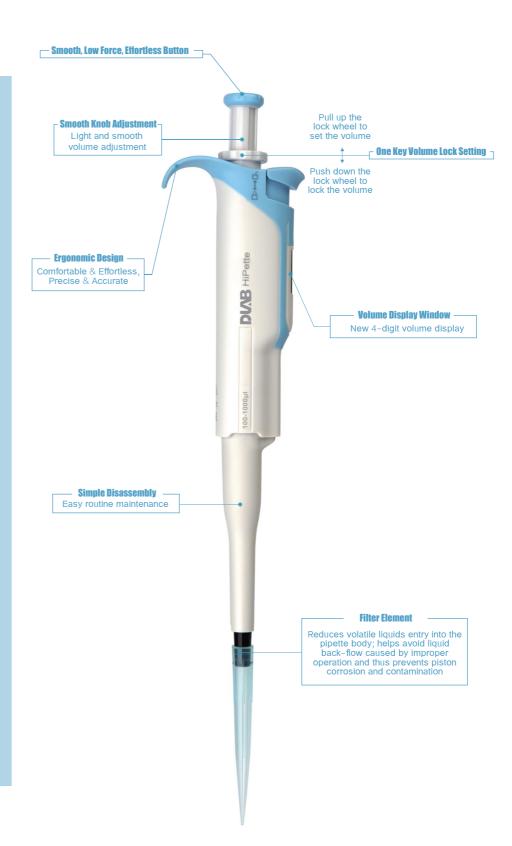

# **Fully Autoclavable Mechanical Pipette**

The DLAB new generation fully autoclavable mechanical pipette has the best ergonomic design and ultralight weight. It has been designed keeping in mind the human form and human factors to offer smooth and effortless ergonomic pipetting experience. It is UV sterilisable and resistant to strong chemical corrosion. In addition, the volume lock helps protect from volume changing accidentally, and achieve reliable pipetting of smallest volume of liquids.

## **Ultra-light ergonomic design**

Light weight and light pipetting force with soft range adjustment and piston movement offers effortless &fatigue-less pipetting experience.

### **Accurate pipetting**

Special material and the updated components & technologies effectively reduces the operating force for accuracy, precision and reliability.

### **Complete sterilization**

The best in class pipette material used is fully autoclavable. It gives better protection against chemical & physical corrosion, and offers enhanced UV resistance for higher durability.