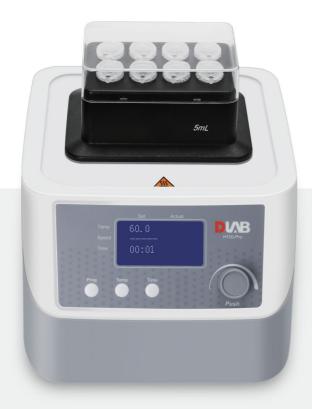

## **H100-Pro**

Digitally accurate with exceptional temperature uniformity

## **Features**

- Customizable user setting program with up to 6 sequential steps
- · Temperature calibration function inbuilt for users
- Magnetic heat block mounting eliminating need of any tools
- Interchangeable sample blocks designed to provide versatility, easy cleaning and disinfecting
- Accurate temperature control of each heating block with lid to minimize the heat loss