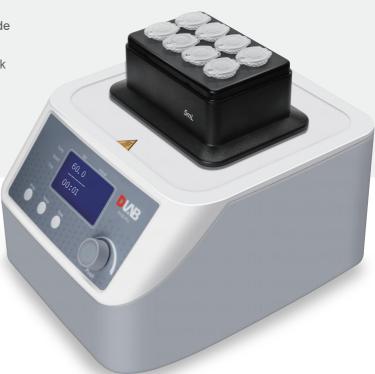

## **H100-Pro**

Digitally accurate with exceptional temperature uniformity

## **Features**

- Customizable user setting program with up to 6 sequential steps
- · Temperature calibration function inbuilt for users
- Magnetic heat block mounting eliminating need of any tools
- Interchangeable sample blocks designed to provide versatility, easy cleaning and disinfecting
- Accurate temperature control of each heating block with lid to minimize the heat loss