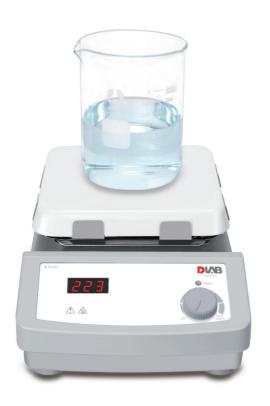

## **Features**

- LED screen display actual and accurate temperature
- Maximum temperature up to 550°C
- Separate safety circuits with safety temperature of 580°C
- External temperature control is possible by connecting temperature sensor (PT 1000) with an accuracy of ±0.2°C
- Work plate provides excellent chemicalresistant performance and most efficient heat transfer
- "HOT" warning flashes when the workplate temperature is above 50°C