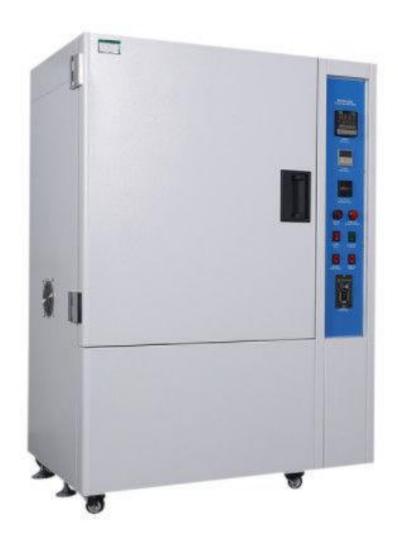

# UV 300W Lamp Anti Yellow Aging Test Chamber Yellowing Chamber .

Standards: GB/T8830, ASTM D1148, ISO8580 etc

Experience ultimate protection against yellowing and ensure the longevity of your products with our advanced UV 300W Lamp Anti Yellow Aging Test Chamber. Crafted to deliver impeccable results, this cutting-edge chamber offers a comprehensive solution to counteract the effects of yellow aging.

## **Key Features:**

- Powerful 300W UV lamp for thorough aging simulation
- Robust construction to ensure precise and consistent testing conditions
- User-friendly controls and digital interface for effortless operation
- Transparent chamber walls for easy monitoring and observation
- Designed to accommodate a wide range of product sizes and shapes

#### Characteristics:

- Use hot wind cycle to heat;
  - 2. Use SUS #304 stainless steel as inner material;
  - 3. Use paint-coated processing as external material.