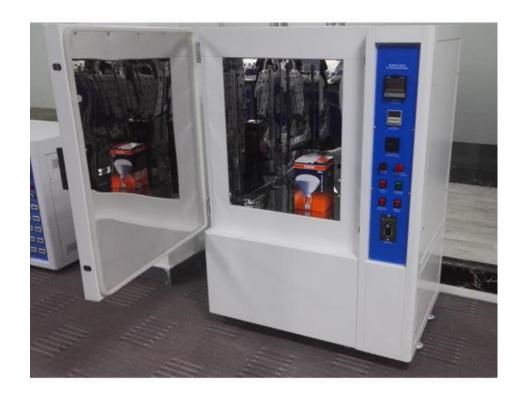

## **Key Features:**

- Powerful 300W UV lamp for thorough aging simulation
- Robust construction to ensure precise and consistent testing conditions
- User-friendly controls and digital interface for effortless operation
- Transparent chamber walls for easy monitoring and observation
- Designed to accommodate a wide range of product sizes and shapes

# Specifications

| Model                       | HY-LY-605A                                                                                         |
|-----------------------------|----------------------------------------------------------------------------------------------------|
| Temperature range           | Normal+5°C~200°C                                                                                   |
| Internal size<br>W×H×D(cm)  | 50×60×50                                                                                           |
| External size<br>W×H×D(cm)  | 85×129×65                                                                                          |
| Accuracy of temperature     | ±0.3°C                                                                                             |
| Distribution of temperature | ±0.5°C                                                                                             |
| Temperature controller      | Electronic LED digital display, automatic play several micro PID temperature controllers           |
| Timer                       | 0~9999h                                                                                            |
| Test rack                   | Speed of 1~10rpm, adjustable, single-deck rotating stand                                           |
| Internal material           | SUS mirror finished stainless steel                                                                |
| External material           | Special steel, galvanized antirust processing, the senior resin coating with the lacquer that bake |
| Observation window          | Whole sealing                                                                                      |
| Safety device               | Over-temperature power-off protection, Over-temperature protection, Over-time protection           |
| Standard accessories        | 2 groups of unadjustable stainless steel layer                                                     |
| Power                       | 1Ф, 220V,50HZ                                                                                      |