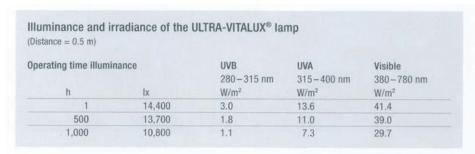

Yellowing is a common concern that affects various materials, from plastics and textiles to coatings and finishes. Our UV 300W Lamp Anti Yellow Aging Test Chamber provides a controlled environment where you can subject your products to rigorous UV exposure, simulating real-world conditions. This process allows you to assess the durability and color stability of your items, enabling you to make informed decisions during the design and manufacturing phases.