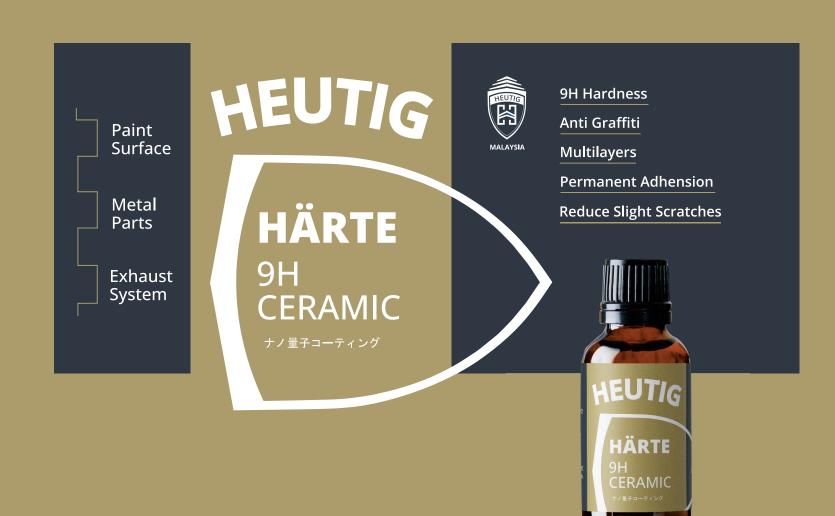

## **HÄRTE** 9H CERAMIC

110 degree water repellent angle, 9H hardness (Pencil Scale). Only not applicable to elastic surfaces such as rubber and leather seats. One drop and one rub, easy method of applying coating, after full application, the protection can reach more than 12 months. The film thickness and brightness enhancement effect is obvious on any cars colors.

### HÄRTE 9H CERAMIC