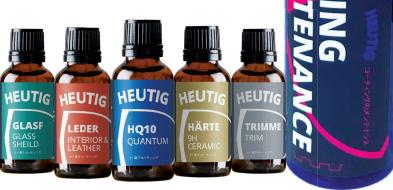

HEUTIG Range of **PROFESSIONAL AUTO DETAILING** 

Products

## **HQ10** QUANTUM

At present, the industry's highest-level true composite coating is mainly 80% polysiloxane + 60% polysilozane + fluorine long-term linkage (high temperature synthesis). It can reach 10H hardness (pencil hardness), water repellent angle of more than 123 degrees, excellent long-lasting smoothness, anti-UVA & UVB, cleaning detergent or acid rain effect (few days).

## **HÄRTE** 9H CERAMIC

110 degree water repellent angle, 9H hardness (Pencil Scale). Only not applicable to elastic surfaces such as rubber and leather seats. One drop and one rub, easy method of applying coating, after full application, the protection can reach more than 12 months. The film thickness and brightness enhancement effect is obvious on any cars colors.

### **GLASF** GLASS SHEILD

Glass coating is hardened, a protective film will be formed on the surface of the glass. At a moderate car speed, the water will be blown away naturally, without the need for wipers, and there will be better and clearer vision. Dirt such as oil and water stains do not easy adhere to the glass surface. It can effectively increase the smoothness of the glass surface for an easy clean, reduce wiper hiccup when running them.

### **LEDER** INTERIOR & LEATHER

Completely suitable for leather/synthetic leather and plastic interior, baking varnish and metal surfaces. The surface has strong water repellency, UVA/UVB and high temperature resistance, which greatly extends the interior texture lifespan. After part of the leather is dry and absorbed, it can completely maintain the original elasticity, effectively brighten and smooth it out with his excellent water repellent effect. It also can greatly reduce the slight scratches on the paint surface.

### **TRIMME** TRIM

The protective layer formed after fully hardened can resist UV and has excellent water repellent effect. The hard crystalline layer is really effective to avoid plastic whitening, and it can also avoid metal oxidation or water marks on the chrome-plated surface. Not affected by acidic & alkaline cleaners, and not afraid of acid rain.