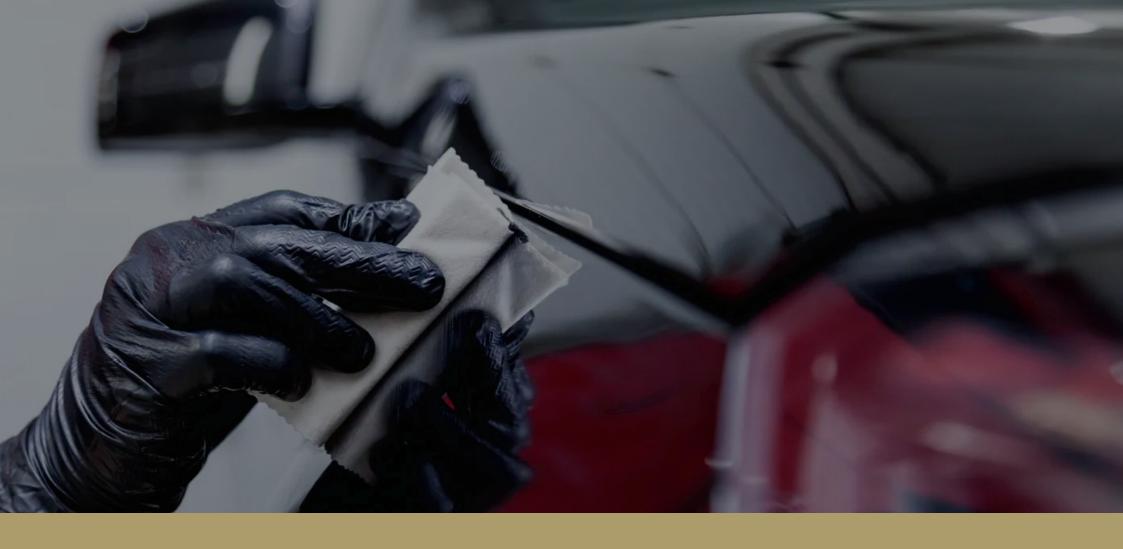

# Car Coating Maintenance are Important.

Neglecting proper maintenance for your car's nano coating can result in a visibly uneven and unsightly exterior appearance.

The Nano Quantum barrier serves as a protective shield, safeguarding the underlying surface from environmental exposure while also delivering hydrophobic and oleophobic characteristics. This barrier offers scratch resistance, shields against stains, and withstands both acidic and alkaline substances.

It offers a comprehensive protective shield for various surfaces, including paint, car glass, and rims. It extends its safeguarding prowess to other vehicle components, such as leather seating and plastic fittings. A simple application that bestows enduring protection against dirt, weathering, and the natural aging process of surfaces. The smooth, nano-engineered surface not only facilitates effortless cleaning but also ensures that the car remains "easy-to-clean."