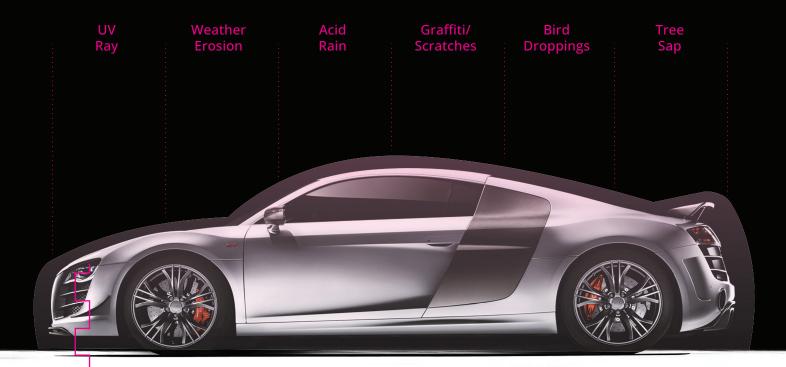

# Car Coating Maintenance are Important.

Neglecting proper maintenance for your car's nano coating can result in a visibly uneven and unsightly exterior appearance.

The Nano Quantum barrier serves as a protective shield, safeguarding the underlying surface from environmental exposure while also delivering hydrophobic and oleophobic characteristics. This barrier offers scratch resistance, shields against stains, and withstands both acidic and alkaline substances.

It offers a comprehensive protective shield for various surfaces, including paint, car glass, and rims. It extends its safeguarding prowess to other vehicle components, such as leather seating and plastic fittings. A simple application that bestows enduring protection against dirt, weathering, and the natural aging process of surfaces. The smooth, nano-engineered surface not only facilitates effortless cleaning but also ensures that the car remains "easy-to-clean."