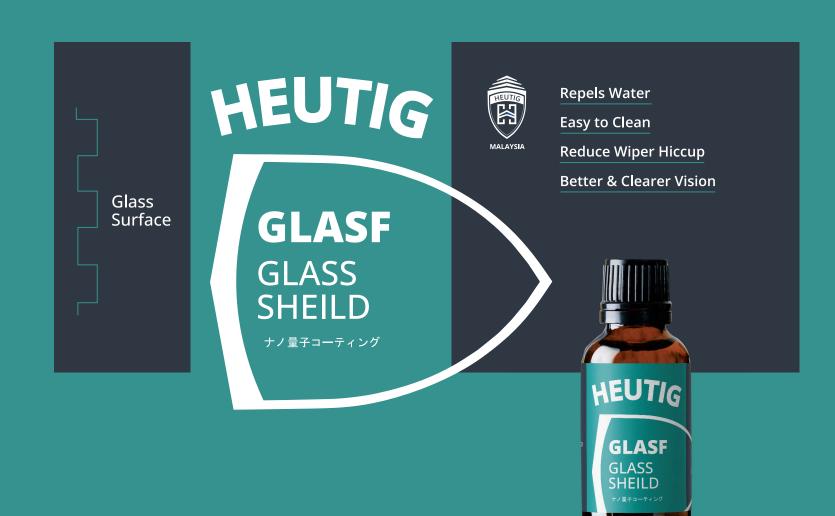

### **GLASF** GLASS SHEILD

Glass coating is hardened, a protective film will be formed on the surface of the glass. At a moderate car speed, the water will be blown away naturally, without the need for wipers, and there will be better and clearer vision. Dirt such as oil and water stains do not easy adhere to the glass surface. It can effectively increase the smoothness of the glass surface for an easy clean, reduce wiper hiccup when running them.