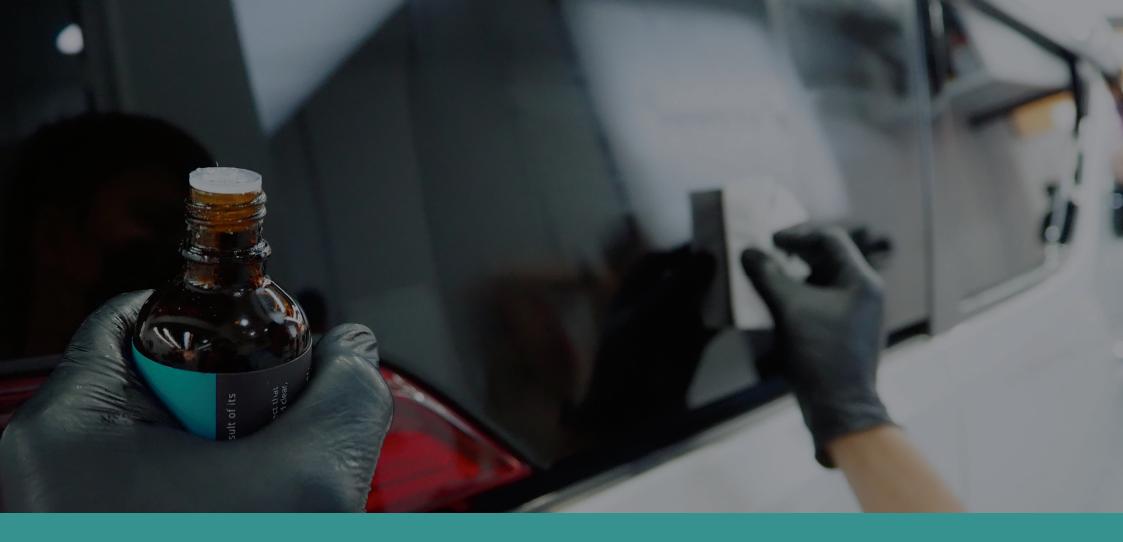

### **LEDER** INTERIOR & LEATHER

Completely suitable for leather/synthetic leather and plastic interior, baking varnish and metal surfaces. The surface has strong water repellency, UVA/UVB and high temperature resistance, which greatly extends the interior texture lifespan. After part of the leather is dry and absorbed, it can completely maintain the original elasticity, effectively brighten and smooth it out with his excellent water repellent effect. It also can greatly reduce the slight scratches on the paint surface.