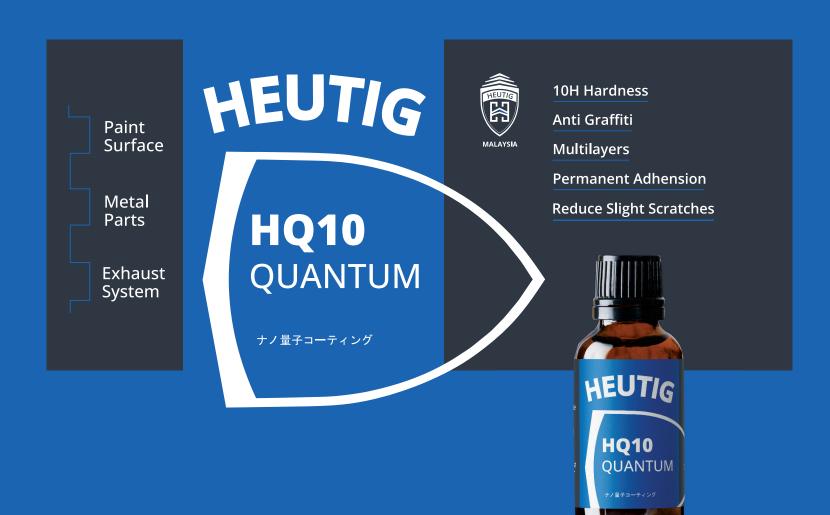

## **HQ10** QUANTUM

At present, the industry's highest-level true composite coating is mainly 80% polysiloxane + 60% polysilozane + fluorine long-term linkage (high temperature synthesis). It can reach 10H hardness (pencil hardness), water repellent angle of more than 123 degrees, excellent long-lasting smoothness, anti-UVA & UVB, cleaning detergent or acid rain effect (few days).

#### **HQ10 QUANTUM**

10H Hardness Anti Graffiti Multilavers Permanent Adhension Reduce Slight Scratches