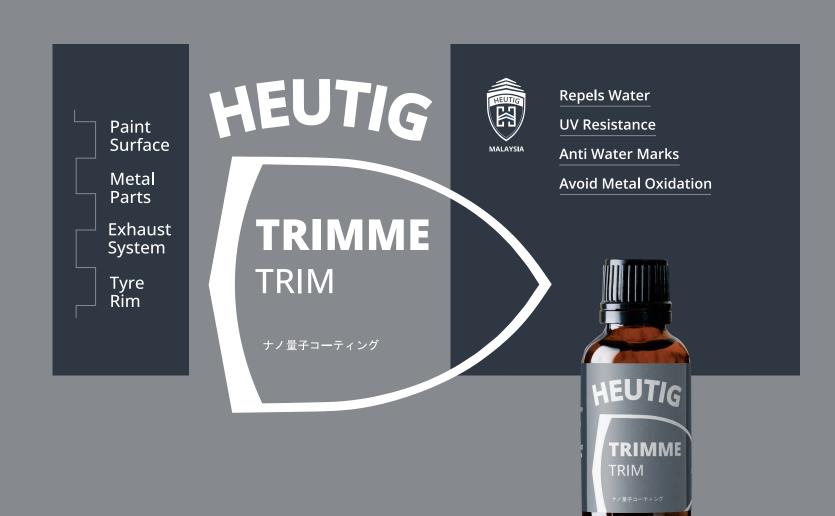

### **TRIMME** TRIM

The protective layer formed after fully hardened can resist UV and has excellent water repellent effect. The hard crystalline layer is really effective to avoid plastic whitening, and it can also avoid metal oxidation or water marks on the chrome-plated surface. Not affected by acidic & alkaline cleaners, and not afraid of acid rain.

### TRIMME TRIM

Repels Water Repels Water Easy to Clean Reduce Wiper Hiccup Anti Water Marks Better & Clearer Vision Avoid Metal Oxidation

| Car Type    | <b>HÄRTE</b><br>9H Package | HQ10<br>10H Package |
|-------------|----------------------------|---------------------|
| Small       | RM4,100                    | RM5,300             |
| Medium      | RM4,200                    | RM5,400             |
| Large       | RM4,300                    | RM5,500             |
| Extra Large | RM4,400                    | RM5,600             |