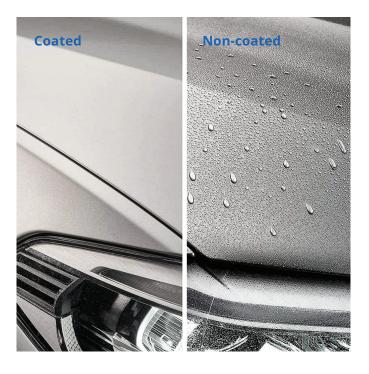

# Car Coating Maintenance are Important.

Neglecting proper maintenance for your car's nano coating can result in a visibly uneven and unsightly exterior appearance.

The Nano Quantum barrier serves as a protective shield, safeguarding the underlying surface from environmental exposure while also delivering hydrophobic and oleophobic characteristics. This barrier offers scratch resistance, shields against stains, and withstands both acidic and alkaline substances.

It offers a comprehensive protective shield for various surfaces, including paint, car glass, and rims. It extends its safeguarding prowess to other vehicle components, such as leather seating and plastic fittings. A simple application that bestows enduring protection against dirt, weathering, and the natural aging process of surfaces. The smooth, nano-engineered surface not only facilitates effortless cleaning but also ensures that the car remains "easy-to-clean."