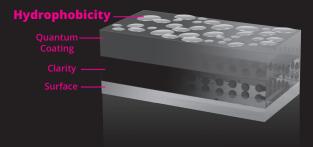

# **Nano Quantum Coating** For all car, offers a comprehensive protective shield for various surfaces, including paint, car glass, and rims. Moreover, it extends its safeguarding prowess to other vehicle components, such as leather seating and plastic fittings. A simple application that bestows enduring protection against dirt, weathering, and the natural aging process of surfaces. HEUTIG

### **The Advantages of Nano Quantum Coating**

- Durable
- Excellent Hydrophopic Effect
- Excellent resistance to Weather
- Excellent resistance to UV & Temperature
- Prevent Aging and Yellowing
- Avoid Water Spot
- Resistant to Chemical Damage
- Anti-scratch
- Anti-graffiti
- Easy to Clean
- Strong Protection

# Car Coating Maintenance are Important.

Neglecting proper maintenance for your car's nano coating can result in a visibly uneven and unsightly exterior appearance.

The Nano Quantum barrier serves as a protective shield, safeguarding the underlying surface from environmental exposure while also delivering hydrophobic and oleophobic characteristics. This barrier offers scratch resistance, shields against stains, and withstands both acidic and alkaline substances.

It offers a comprehensive protective shield for various surfaces, including paint, car glass, and rims. It extends its safeguarding prowess to other vehicle components, such as leather seating and plastic fittings. A simple application that bestows enduring protection against dirt, weathering, and the natural aging process of surfaces. The smooth, nano-engineered surface not only facilitates effortless cleaning but also ensures that the car remains "easy-to-clean."