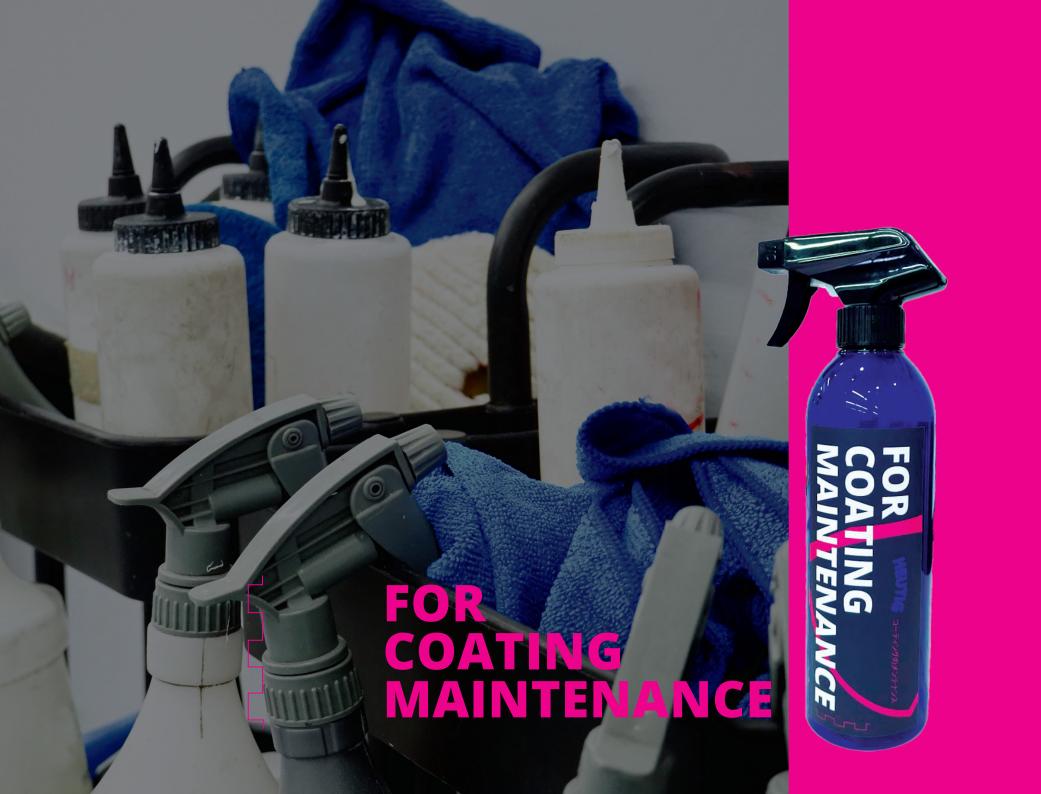

# Car Coating Maintenance are Important.

Neglecting proper maintenance for your car's nano coating can result in a visibly uneven and unsightly exterior appearance.

The Nano Quantum barrier serves as a protective shield, safeguarding the underlying surface from environmental exposure while also delivering hydrophobic and oleophobic characteristics. This barrier offers scratch resistance, shields against stains, and withstands both acidic and alkaline substances.