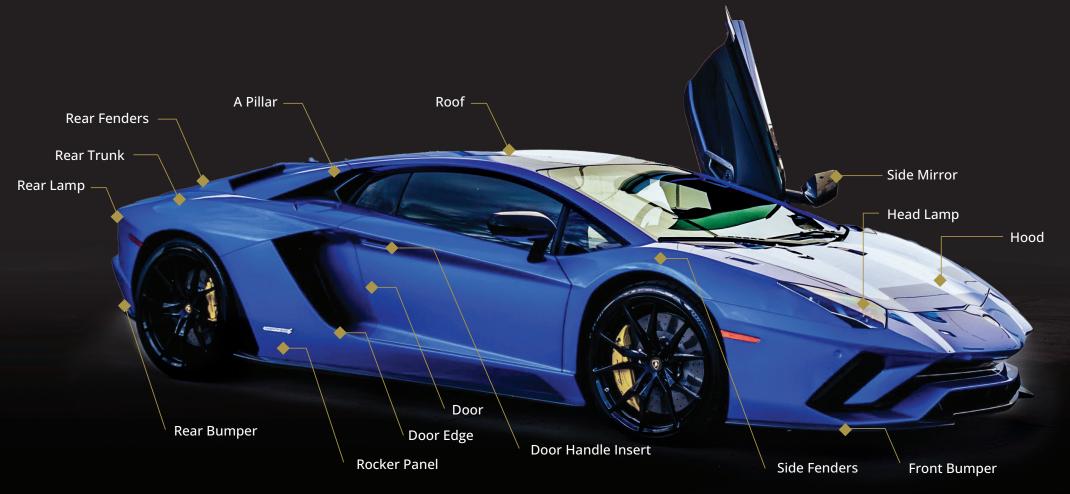

### **Paint Protection Film**

|                  | Full Hood         | <b>*</b> |          |
|------------------|-------------------|----------|----------|
| F                | ull Front Fenders | <b>*</b> |          |
|                  | Headlight         | <b>*</b> | <b>♦</b> |
|                  | Door Handle Cups  | <b>*</b> | •        |
| <b>◎</b>         | Front Bumpers     | <b>*</b> | <b>♦</b> |
|                  | Side Mirrors      | <b>*</b> | •        |
|                  |                   |          |          |
| 5                | Sedan             | RM14,000 | RM 9,000 |
| Years<br>Warrant | Large             | RM15,000 | RM10,000 |
|                  | MPV               | RM16,000 | RM11,000 |