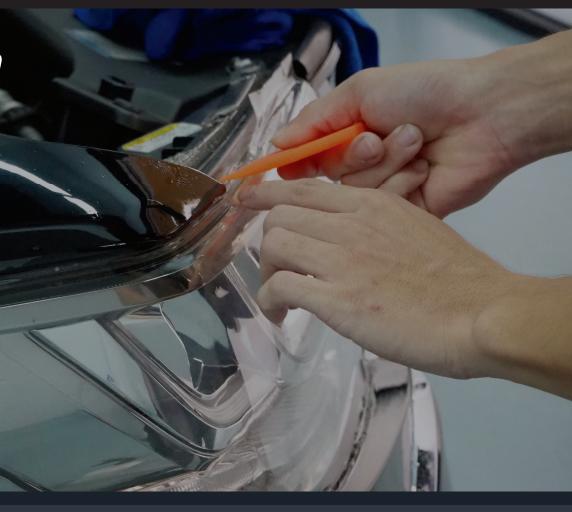

### **Paint Protection Film**

|                  | Full Hood         | <b>*</b> |          |
|------------------|-------------------|----------|----------|
| F                | ull Front Fenders | <b>*</b> |          |
|                  | Headlight         | <b>*</b> | <b>♦</b> |
|                  | Door Handle Cups  | <b>*</b> | •        |
| <b>◎</b>         | Front Bumpers     | <b>*</b> | <b>♦</b> |
|                  | Side Mirrors      | <b>*</b> | •        |
|                  |                   |          |          |
| 5                | Sedan             | RM14,000 | RM 9,000 |
| Years<br>Warrant | Large             | RM15,000 | RM10,000 |
|                  | MPV               | RM16,000 | RM11,000 |