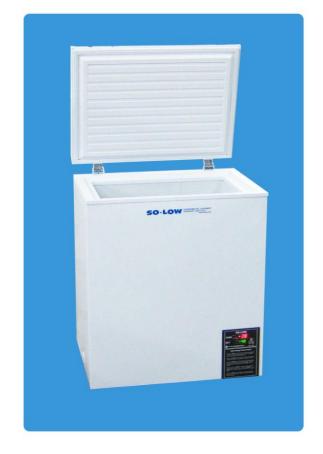

# SO-LOW CHEST STYLE FREEZER TO -45°C MODEL CH45-5

5 Cubic Ft. (142 liters) Chest – Temperature Range: 0°C to -45°C Top Opening

**Specifications:** 

\* Capacity 5 cubic ft. / 142 liters

\* Temperature Range 0°C to -45°C

\* Dimensions

\* Exterior W x D x H 28.5" x 22" x 39"

\* Interior W x D x H 23" x 15" x 27.5"